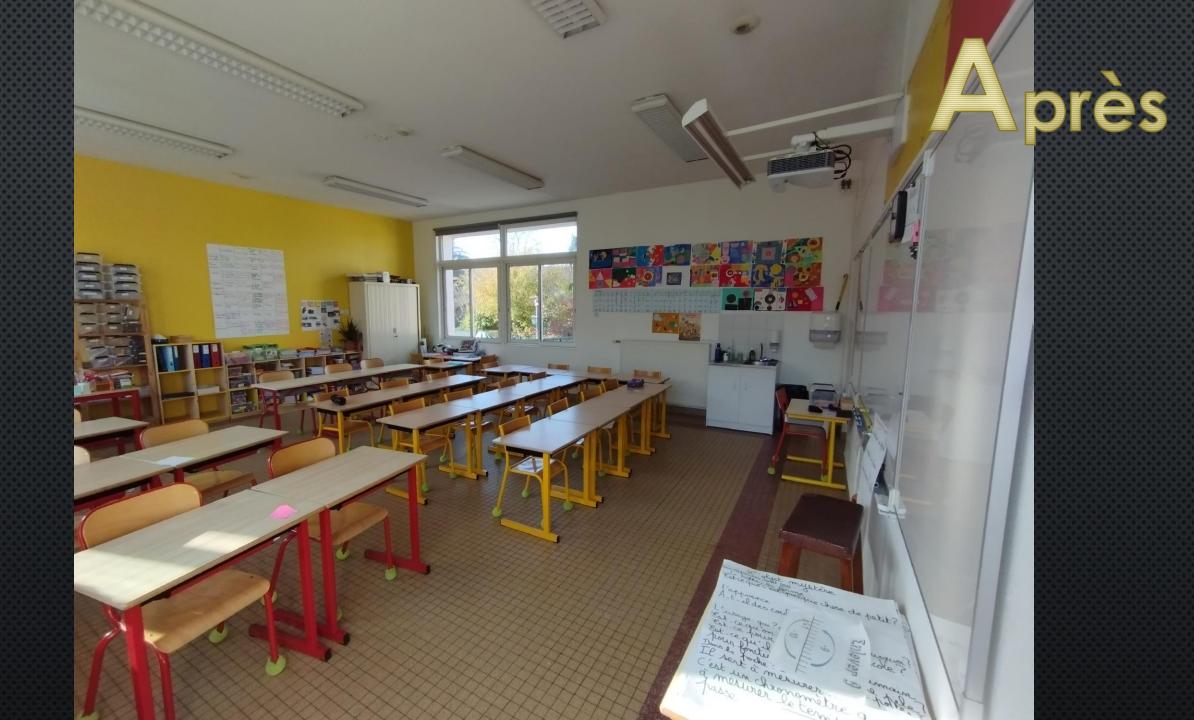

## École

### de Mézières-sous-Lavardin







Travaux 2022

#### Rangement du local préau

**Avril 2022** 



















# Aménagements des classes

Juillet/août 2022



































#### Classe côté est























## Après

#### Classe côté ouest

































### Après



#### Pendant ce temps à l'extérieur



« Rénovation » du portail





#### Aménagements du point lecture

Septembre/octobre 2022











### Après





















#### Réutilisation des meubles des classes





# En parallèle, la grêle tombée le 20 mai 2022 a causé d'importants dégâts sur la couverture du bâtiment principal.







Les travaux sur les enduits ont débuté le mercredi 29 juin 2022

... et pas exactement comme prévu



#### Ainsi, dans les prochains mois :

- Réfection de la couverture principale ;
- Reconstruction du mur de la 3<sup>e</sup> classe;
- Réfection des enduits de la 3<sup>e</sup> classe ;
- Peinture des ouvrants bois « local TAP ».

#### ... et :

- Réfection intérieure de la 3<sup>e</sup> classe ?
- Isolation des combles bât. principal?