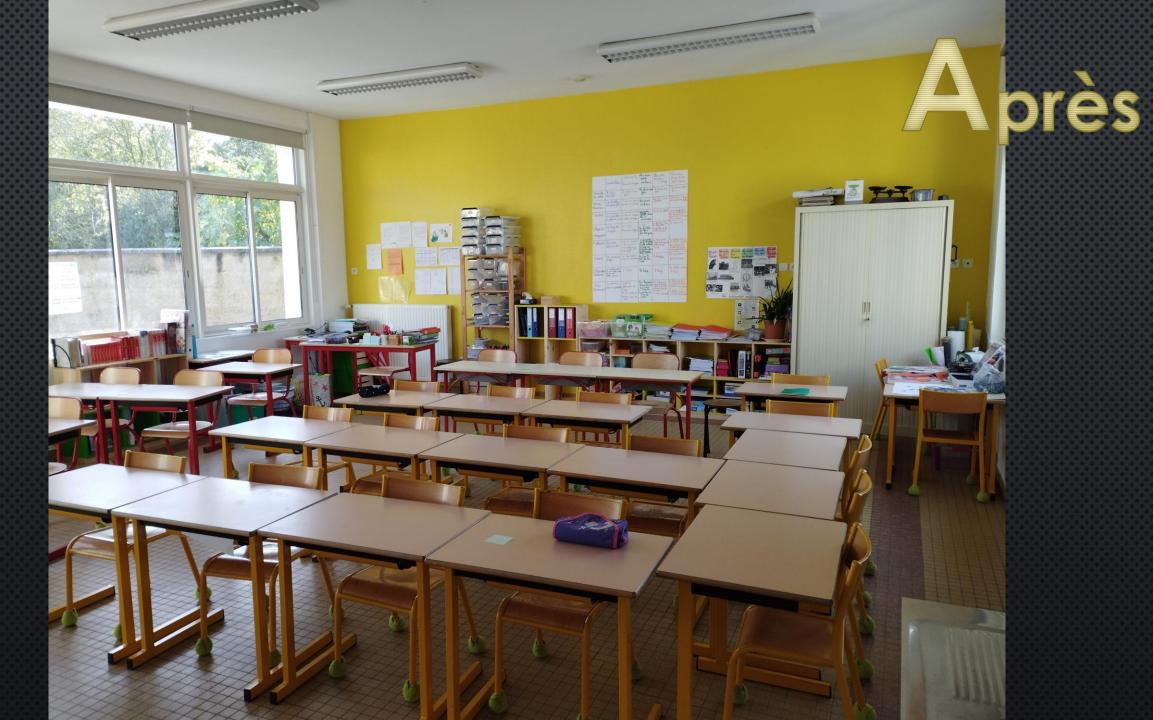

## École

### de Mézières-sous-Lavardin







Travaux 2022

#### Rangement du local préau

**Avril 2022** 



















# Aménagements des classes

Juillet/août 2022



































#### Classe côté est























## Après

#### Classe côté ouest

































### Après



#### Pendant ce temps à l'extérieur



« Rénovation » du portail





#### Aménagements du point lecture

Septembre/octobre 2022











### Après





















#### Réutilisation des meubles des classes





# En parallèle, la grêle tombée le 20 mai 2022 a causé d'importants dégâts sur la couverture du bâtiment principal.







Les travaux sur les enduits ont débuté le mercredi 29 juin 2022

... et pas exactement comme prévu



#### Ainsi, dans les prochains mois :

- Réfection de la couverture principale ;
- Reconstruction du mur de la 3<sup>e</sup> classe;
- Réfection des enduits de la 3<sup>e</sup> classe ;
- Peinture des ouvrants bois « local TAP ».

#### ... et :

- Réfection intérieure de la 3<sup>e</sup> classe ?
- Isolation des combles bât. pr