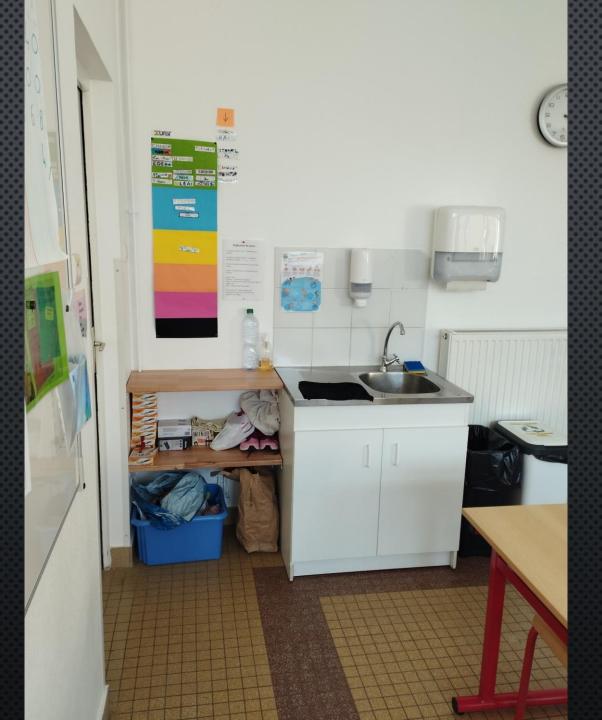

## École

### de Mézières-sous-Lavardin







Travaux 2022

#### Rangement du local préau

**Avril 2022** 



















# Aménagements des classes

Juillet/août 2022



































#### Classe côté est























## Après

#### Classe côté ouest

































### Après



#### Pendant ce temps à l'extérieur



« Rénovation » du portail





#### Aménagements du point lecture

Septembre/octobre 2022











### Après





















#### Réutilisation des meubles des classes





# En parallèle, la grêle tombée le 20 mai 2022 a causé d'importants dégâts sur la couverture du bâtiment principal.







Les travaux sur les enduits ont débuté le mercredi 29 juin 2022

... et pas exactement comme prévu



#### Ainsi, dans les prochains mois :

- Réfection de la couverture principale ;
- Reconstruction du mur de la 3<sup>e</sup> classe;
- Réfection des enduits de la 3<sup>e</sup> classe ;
- Peinture des ouvrants bois « local TAP ».

#### ... et :

- Réfection intérieure de la