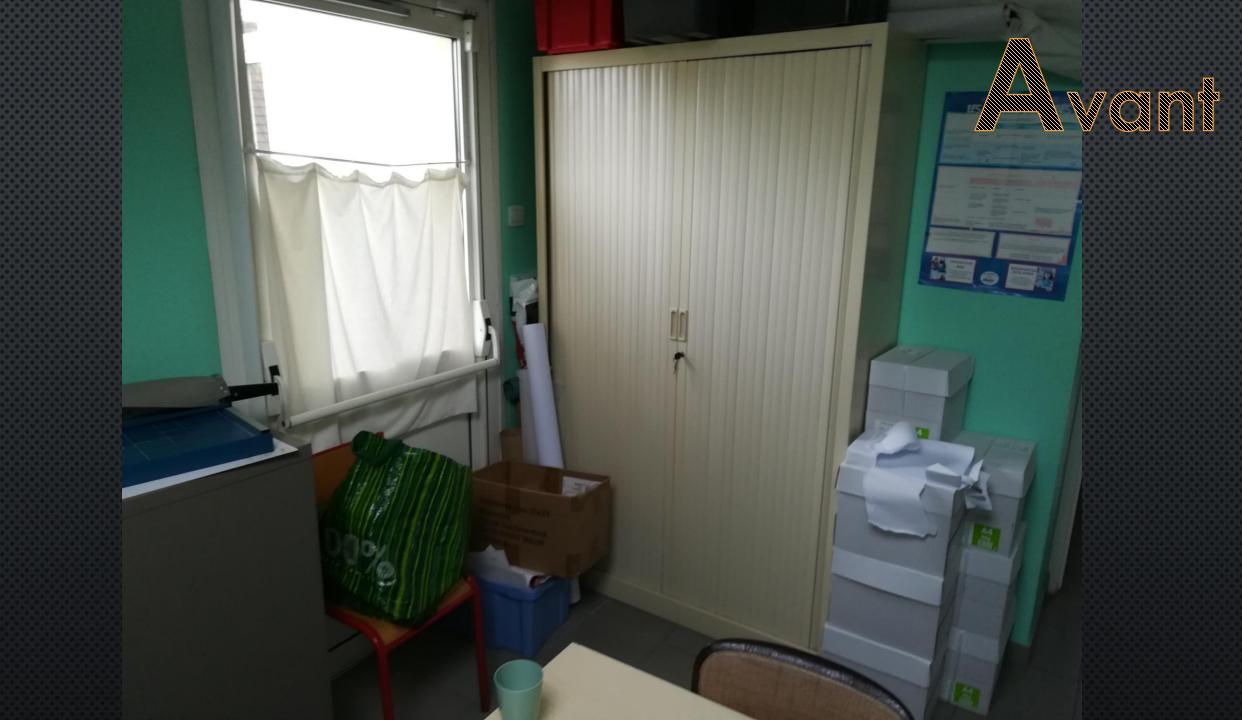

## École

### de Mézières-sous-Lavardin







Travaux 2022

#### Rangement du local préau

**Avril 2022** 



















# Aménagements des classes

Juillet/août 2022



































#### Classe côté est























## Après

#### Classe côté ouest

































### Après



#### Pendant ce temps à l'extérieur



« Rénovation » du portail





#### Aménagements du point lecture

Septembre/octobre 2022











### Après





















#### Réutilisation des meubles des classes





# En parallèle, la grêle tombée le 20 mai 2022 a causé d'importants dégâts sur la couverture du bâtiment principal.







Les travaux sur les enduits ont débuté le mercredi 29 juin 2022

... et pas exactement comme prévu



#### Ainsi, dans les prochains mois :

- Réfection de la couverture principale ;
- Reconstruction du mur de la 3<sup>e</sup> classe;
- Réfection des enduits de la 3<sup>e</sup> classe ;
- Peinture des ouvrants bois « loca