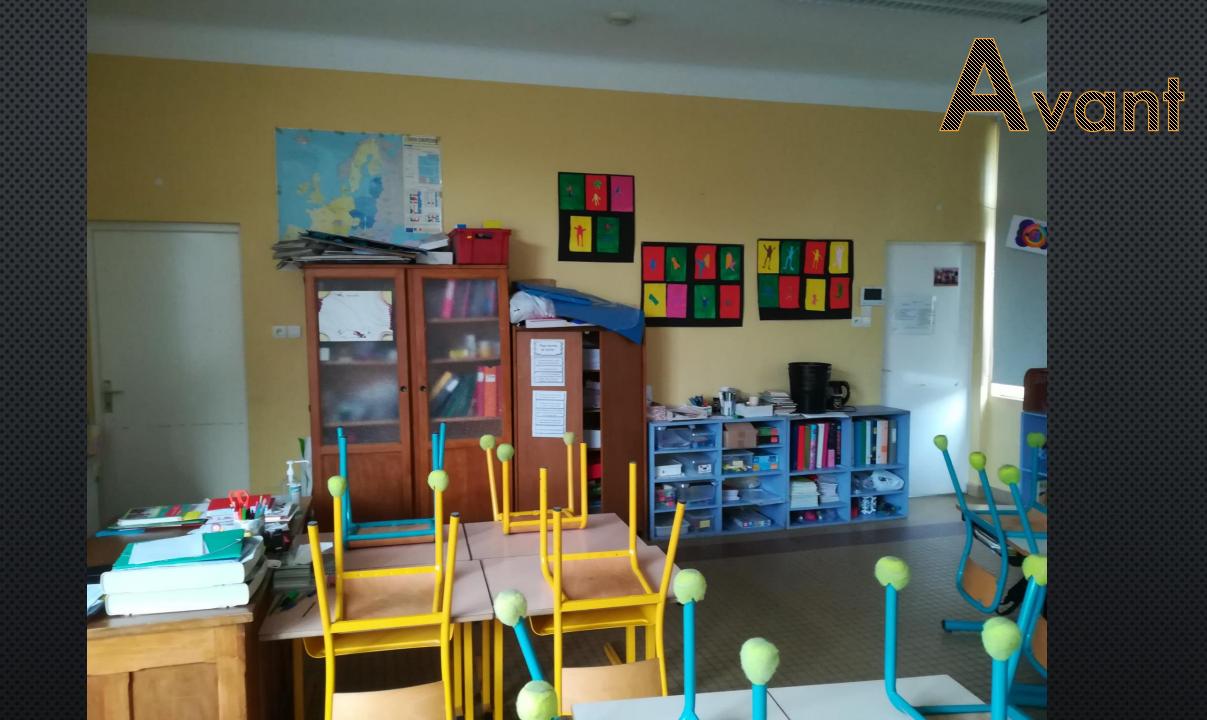

## École

### de Mézières-sous-Lavardin







Travaux 2022

#### Rangement du local préau

**Avril 2022** 



















# Aménagements des classes

Juillet/août 2022



































#### Classe côté est























## Après

#### Classe côté ouest

































### Après



#### Pendant ce temps à l'extérieur



« Rénovation » du portail





#### Aménagements du point lecture

Septembre/octobre 2022











### Après





















#### Réutilisation des meubles des classes





# En parallèle, la grêle tombée le 20 mai 2022 a causé d'importants dégâts sur la couverture du bâtiment principal.







Les travaux sur les enduits ont débuté le mercredi 29 juin 2022

... et pas exactement comme prévu



#### Ainsi, dans les prochains mois :

- Réfection de la couverture principale ;
- Reconstruction du mur de la 3<sup>e</sup> classe;
- Réfection des enduits de la 3<sup>e</sup> classe ;
- Peinture des ouvrants bois « local TAP ».

#### ... et :

- Réfection intérieure de la 3<sup>e</sup> classe ?
- Isolation des combles bât. prin