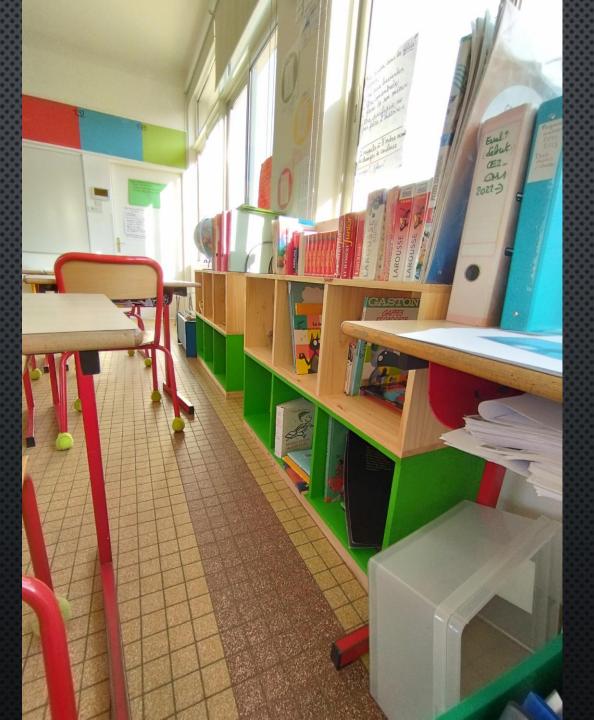

## École

### de Mézières-sous-Lavardin







Travaux 2022

#### Rangement du local préau

**Avril 2022** 



















# Aménagements des classes

Juillet/août 2022



































#### Classe côté est























## Après

#### Classe côté ouest

































### Après



#### Pendant ce temps à l'extérieur



« Rénovation » du portail





#### Aménagements du point lecture

Septembre/octobre 2022











### Après





















#### Réutilisation des meubles des classes





# En parallèle, la grêle tombée le 20 mai 2022 a causé d'importants dégâts sur la couverture du bâtiment principal.







Les travaux sur les enduits ont débuté le mercredi 29 juin 2022

... et pas exactement comme prévu



#### Ainsi, dans les prochains mois :

- Réfection de la couverture principale ;
- Reconstruction du mur de la 3<sup>e</sup> classe;
- Réfection des enduits de la 3<sup>e</sup> classe ;
- Peinture des ouvrants bois « local TAP ».

#### ... et :

- Réfection intérieure de la 3<sup>e</sup> classe ?
- Isolation des combles bât. principal?

-