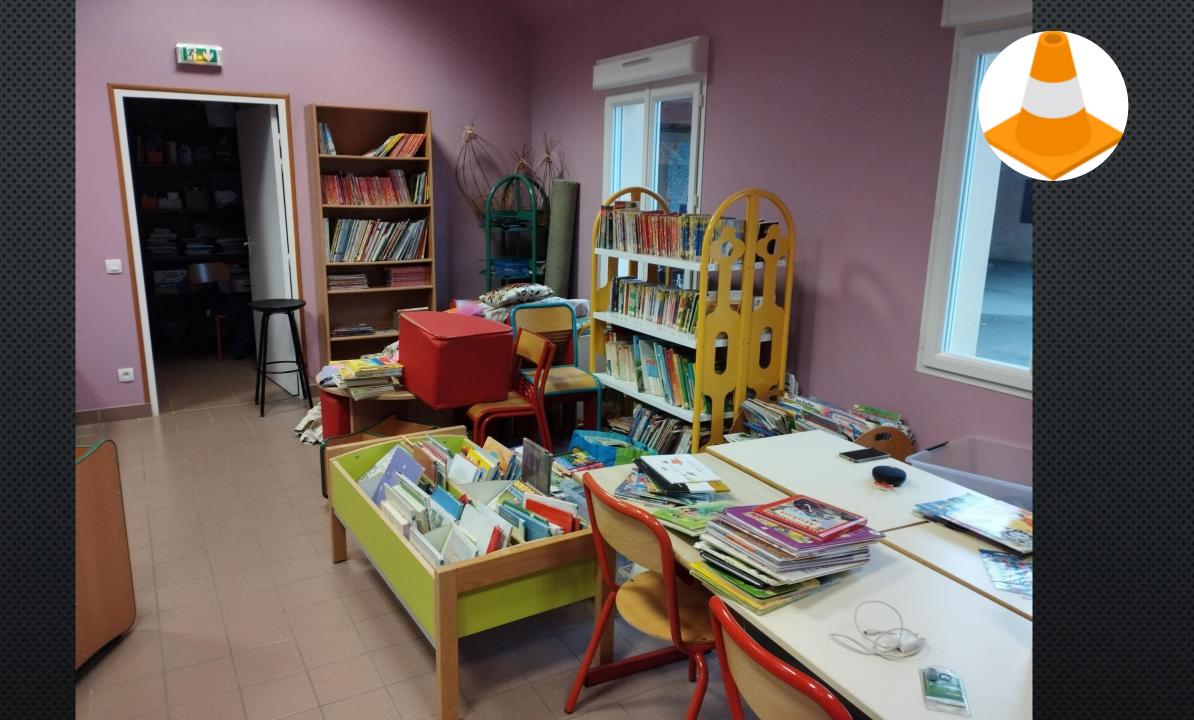

## École

### de Mézières-sous-Lavardin







Travaux 2022

#### Rangement du local préau

**Avril 2022** 



















# Aménagements des classes

Juillet/août 2022



































#### Classe côté est























## Après

#### Classe côté ouest

































### Après



#### Pendant ce temps à l'extérieur



« Rénovation » du portail





#### Aménagements du point lecture

Septembre/octobre 2022











### Après





















#### Réutilisation des meubles des classes





# En parallèle, la grêle tombée le 20 mai 2022 a causé d'importants dégâts sur la couverture du bâtiment principal.







Les travaux sur les enduits ont débuté le mercredi 29 juin 2022

... et pas exactement comme prévu



#### Ainsi, dans les prochains mois :

- Réfection de la couverture principale ;
- Reconstruction du mur de la 3<sup>e</sup> classe;
- Réfection des enduits de la 3<sup>e</sup> classe ;
- Peinture des ouvrants bois « local TAP ».

#### ... et :

- Réfection intérieure de la 3<sup>e</sup> classe ?
- Isolation des combles bât. principal?

- Un nom pour notre école?

# 

# À tous les participants!