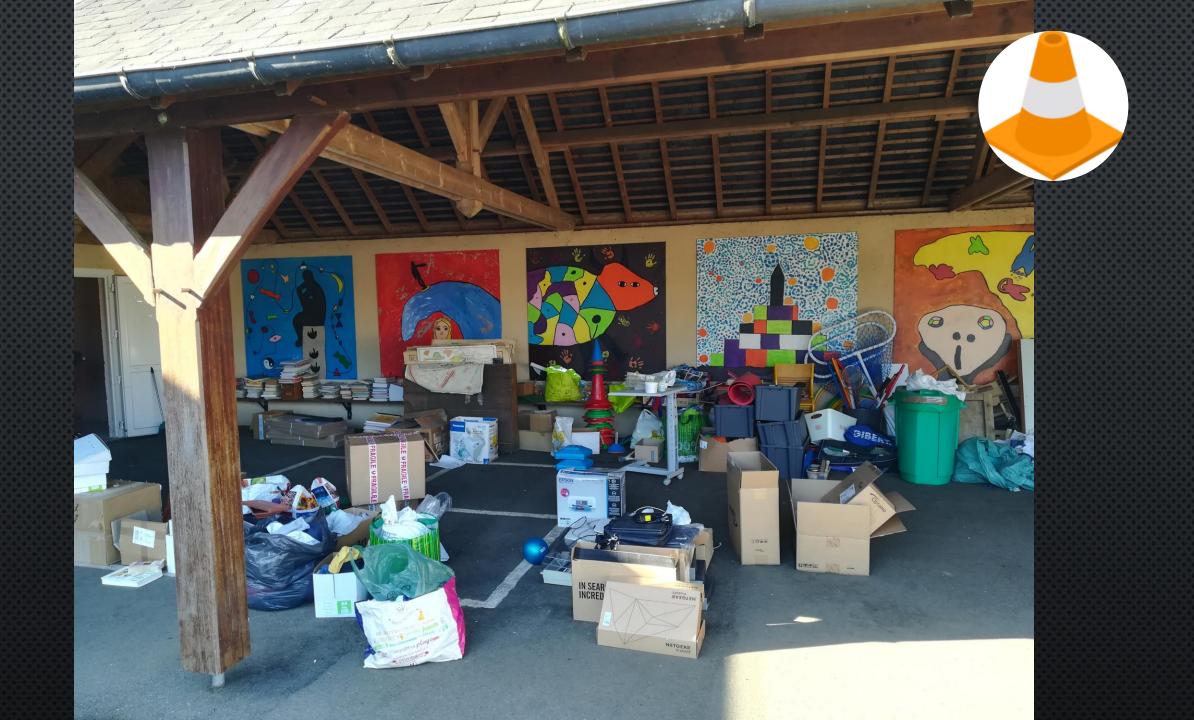

## École

### de Mézières-sous-Lavardin







Travaux 2022

#### Rangement du local préau

**Avril 2022** 



















# Aménagements des classes

Juillet/août 2022



































#### Classe côté est























## Après

#### Classe côté ouest

































### Après



#### Pendant ce temps à l'extérieur



« Rénovation » du portail





#### Aménagements du point lecture

Septembre/octobre 2022











### Après





















#### Réutilisation des meubles des classes





# En parallèle, la grêle tombée le 20 mai 2022 a causé d'importants dégâts sur la couverture du bâtiment principal.







Les travaux sur les enduits ont débuté le mercredi 29 juin 2022

... et pas exactement comme prévu



#### Ainsi, dans les prochains mois :

- Réfection de la couverture principale ;
- Reconstruction du mur de la 3<sup>e</sup> classe;
- Réfec