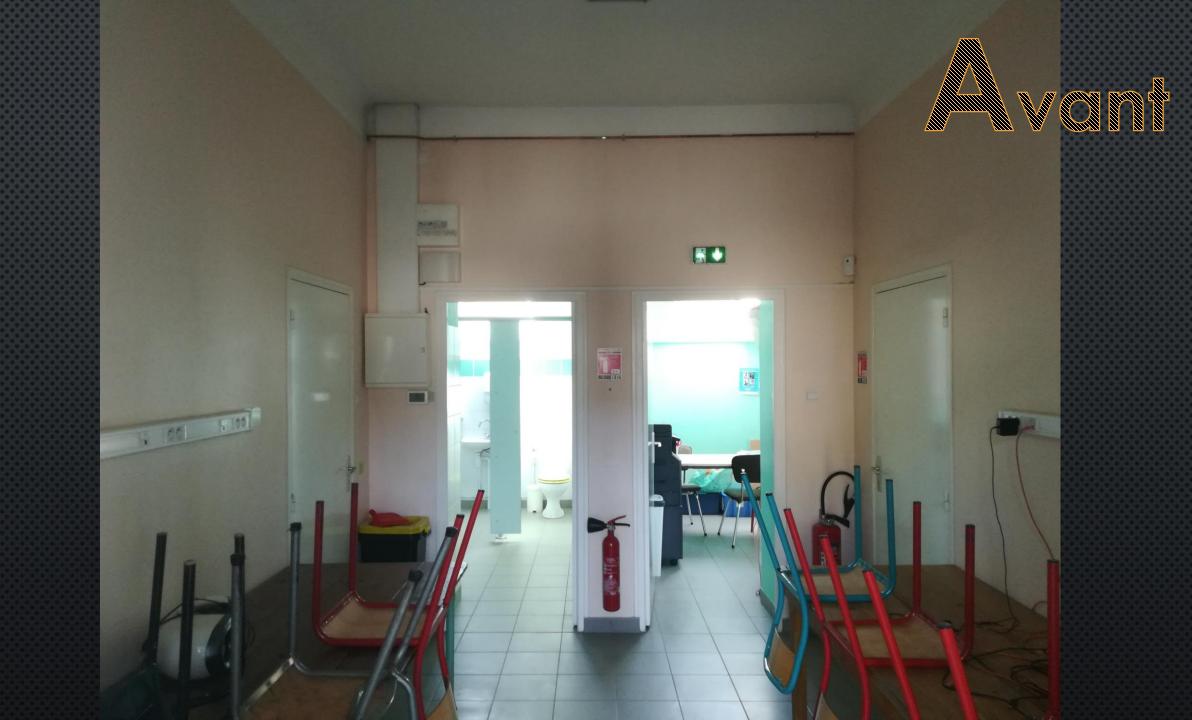

## École

### de Mézières-sous-Lavardin







Travaux 2022

#### Rangement du local préau

**Avril 2022** 



















# Aménagements des classes

Juillet/août 2022



































#### Classe côté est























## Après

#### Classe côté ouest

































### Après



#### Pendant ce temps à l'extérieur



« Rénovation » du portail





#### Aménagements du point lecture

Septembre/octobre 2022











### Après





















#### Réutilisation des meubles des classes





# En parallèle, la grêle tombée le 20 mai 2022 a causé d'importants dégâts sur la couverture du bâtiment principal.







Les travaux sur les enduits ont débuté le mercredi 29 juin 2022

... et pas exactement comme prévu



#### Ainsi, dans les prochains mois :

- Réfection de la couverture principale ;
- Reconstruction du mur de la 3<sup>e</sup> classe;
- Réfection des enduits de la 3<sup>e</sup> classe ;
- Peinture des ouvr