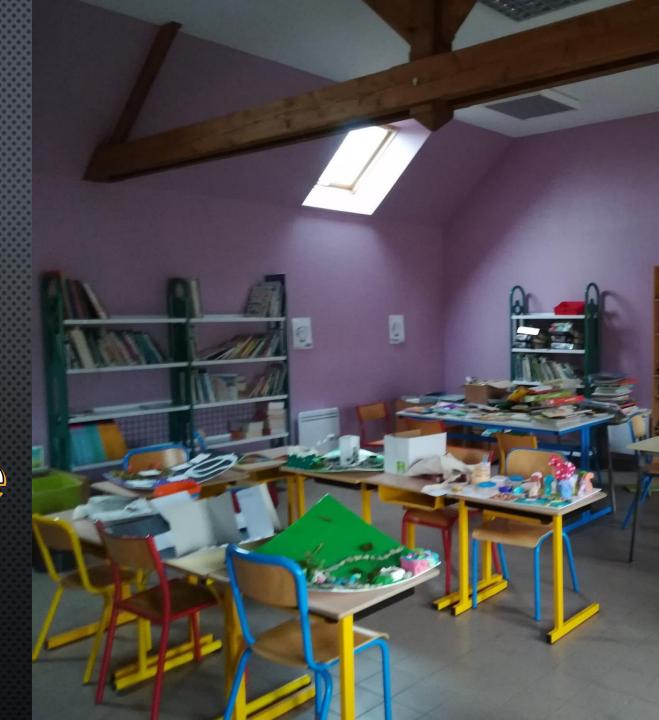

## École

### de Mézières-sous-Lavardin







Travaux 2022

#### Rangement du local préau

**Avril 2022** 



















# Aménagements des classes

Juillet/août 2022



































#### Classe côté est























## Après

#### Classe côté ouest

































### Après



#### Pendant ce temps à l'extérieur



« Rénovation » du portail





#### Aménagements du point lecture

Septembre/octobre 2022











### Après





















#### Réutilisation des meubles des classes





# En parallèle, la grêle tombée le 20 mai 2022 a causé d'importants dégâts sur la couverture du bâtiment principal.







Les travaux sur les enduits ont débuté le mercredi 29 juin 2022

... et pas exactement comme prévu



#### Ainsi, dans les prochains mois :

- Réfection de la couverture principale ;
- Reconstruction du mur de la 3<sup>e</sup> classe;
- Réfection des enduits de la 3<sup>e</sup> classe ;
- Peinture des ouvrants bois « local TAP ».

#### ... et :

- Réfection intérieure de la 3<sup>e</sup> classe ?
- Isolation des combles bât. principal?

- Un nom pour notre école?

# 

# À tous les participants!