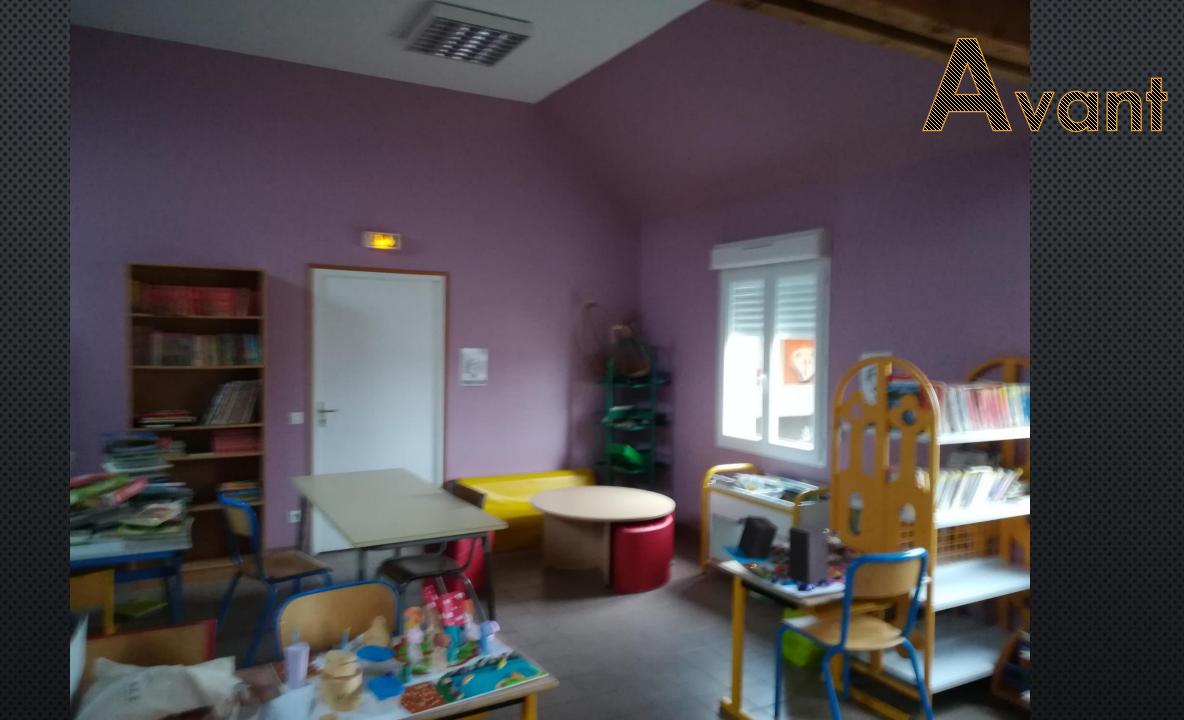

## École

### de Mézières-sous-Lavardin







Travaux 2022

#### Rangement du local préau

**Avril 2022** 



















# Aménagements des classes

Juillet/août 2022



































#### Classe côté est























## Après

#### Classe côté ouest

































### Après



#### Pendant ce temps à l'extérieur



« Rénovation » du portail





#### Aménagements du point lecture

Septembre/octobre 2022











### Après





















#### Réutilisation des meubles des classes





# En parallèle, la grêle tombée le 20 mai 2022 a causé d'importants dégâts sur la couverture du bâtiment principal.







Les travaux sur les enduits ont débuté le mercredi 29 juin 2022

... et pas exactement comme prévu



#### Ainsi, dans les prochains mois :

- Réfection de la couverture principale ;
- Reconstruction du mur de la 3<sup>e</sup> classe;
- Réfection des enduits de la 3<sup>e</sup> classe ;
- Peinture des ouvrants bois « local TAP ».

#### ... et :

- Réfection intérieure de la 3<sup>e</sup> classe ?
- Isolation des combles bât. principal?

- Un nom pour notre école?

# 

# À tous les participants!