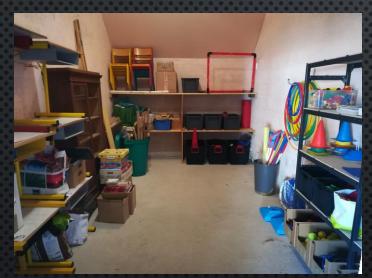

## École

### de Mézières-sous-Lavardin







Travaux 2022

#### Rangement du local préau

**Avril 2022** 



















# Aménagements des classes

Juillet/août 2022



































#### Classe côté est























## Après

#### Classe côté ouest

































### Après



#### Pendant ce temps à l'extérieur



« Rénovation » du portail





#### Aménagements du point lecture

Septembre/octobre 2022











### Après





















#### Réutilisation des meubles des classes





# En parallèle, la grêle tombée le 20 mai 2022 a causé d'importants dégâts sur la couverture du bâtiment principal.







Les travaux sur les enduits ont débuté le mercredi 29 juin 2022

... et pas exactement comme prévu



#### Ainsi, dans les prochains mois :

- Réfection de la couvertur