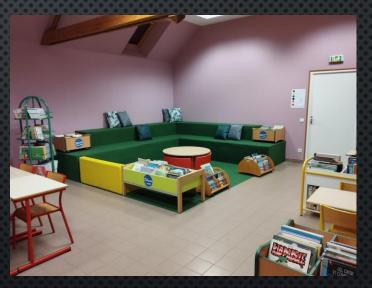

## École

### de Mézières-sous-Lavardin







Travaux 2022

#### Rangement du local préau

**Avril 2022** 



















# Aménagements des classes

Juillet/août 2022



































#### Classe côté est























## Après

#### Classe côté ouest

































### Après



#### Pendant ce temps à l'extérieur



« Rénovation » du portail





#### Aménagements du point lecture

Septembre/octobre 2022











### Après





















#### Réutilisation des meubles des classes





# En parallèle, la grêle tombée le 20 mai 2022 a causé d'importants dégâts sur la couverture du bâtiment principal.







Les travaux sur les enduits ont débuté le mercredi 29 juin 2022

... et pas exactement comme prévu



#### Ainsi, dans les prochains mois :

- Réfection de la couverture pr