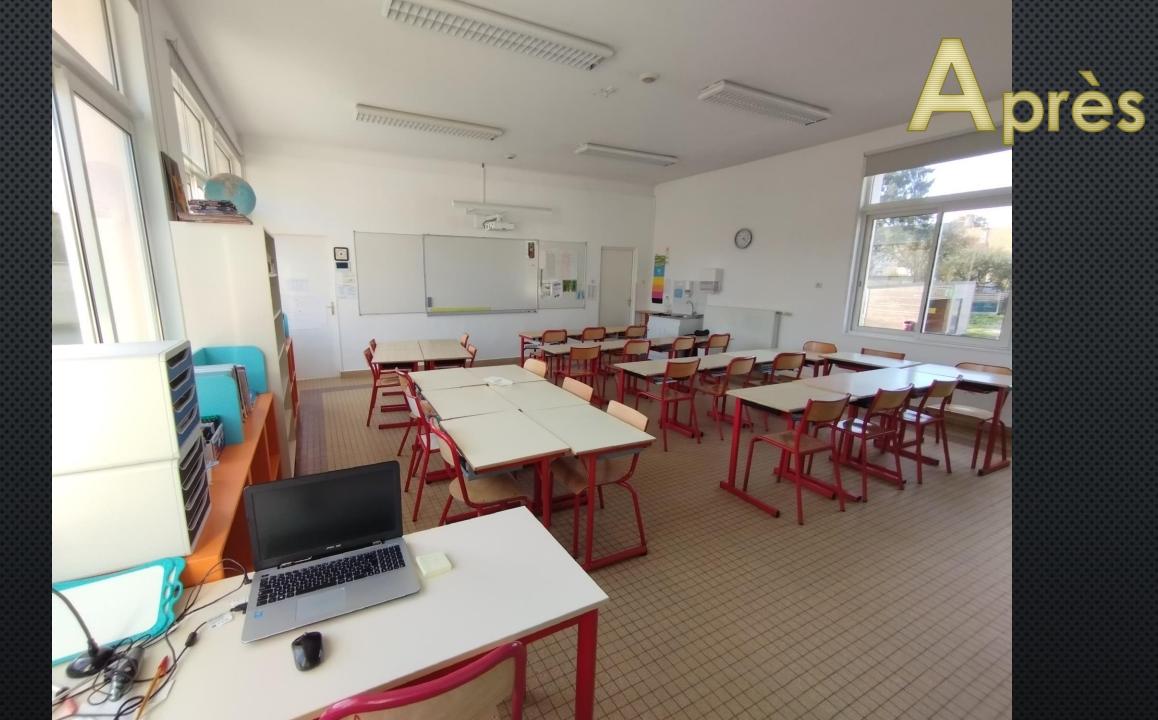

## École

### de Mézières-sous-Lavardin







Travaux 2022

#### Rangement du local préau

**Avril 2022** 



















# Aménagements des classes

Juillet/août 2022



































#### Classe côté est























## Après

#### Classe côté ouest

































### Après



#### Pendant ce temps à l'extérieur



« Rénovation » du portail





#### Aménagements du point lecture

Septembre/octobre 2022











### Après





















#### Réutilisation des meubles des classes





# En parallèle, la grêle tombée le 20 mai 2022 a causé d'importants dégâts sur la couverture du bâtiment principal.







Les travaux sur les enduits ont débuté le mercredi 29 juin 2022

... et pas exactement comme prévu



#### Ainsi, dans les prochains mois :

- Réfection de la couverture principale ;
- Reconstruction du mur de la 3<sup>e</sup> classe;
- Réfection des enduits de la 3<sup>e</sup> classe ;
- Peinture des ouvrants bois « local TAP ».

#### ... et :

- Réfection intérie