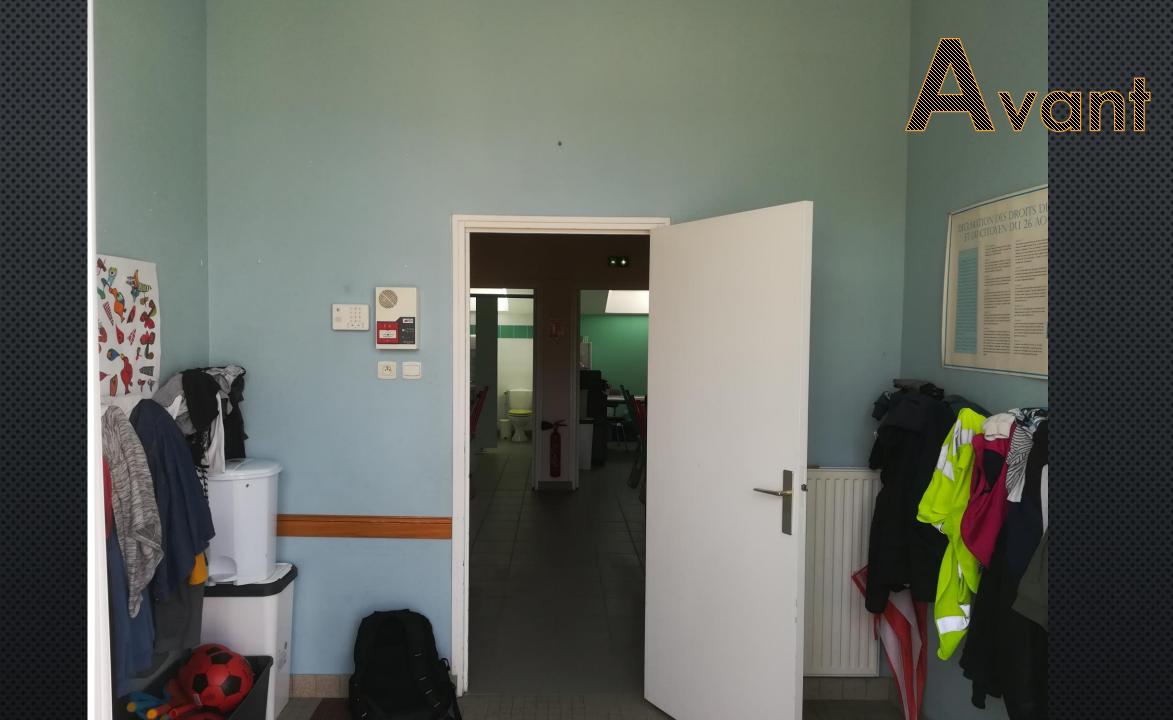

## École

### de Mézières-sous-Lavardin







Travaux 2022

#### Rangement du local préau

**Avril 2022** 



















# Aménagements des classes

Juillet/août 2022



































#### Classe côté est























## Après

#### Classe côté ouest

































### Après



#### Pendant ce temps à l'extérieur



« Rénovation » du portail





#### Aménagements du point lecture

Septembre/octobre 2022











### Après





















#### Réutilisation des meubles des classes





# En parallèle, la grêle tombée le 20 mai 2022 a causé d'importants dégâts sur la couverture du bâtiment principal.







Les travaux sur les enduits ont débuté le mercredi 29 juin 2022

... et pas exactement comme prévu



#### Ainsi, dans les prochains mois :

- Réfection de la couverture principale ;
- Reconstruction du mur de la 3<sup>e</sup> classe;
- Réfection des enduits de la 3<sup>e</sup> classe ;
- Peinture des