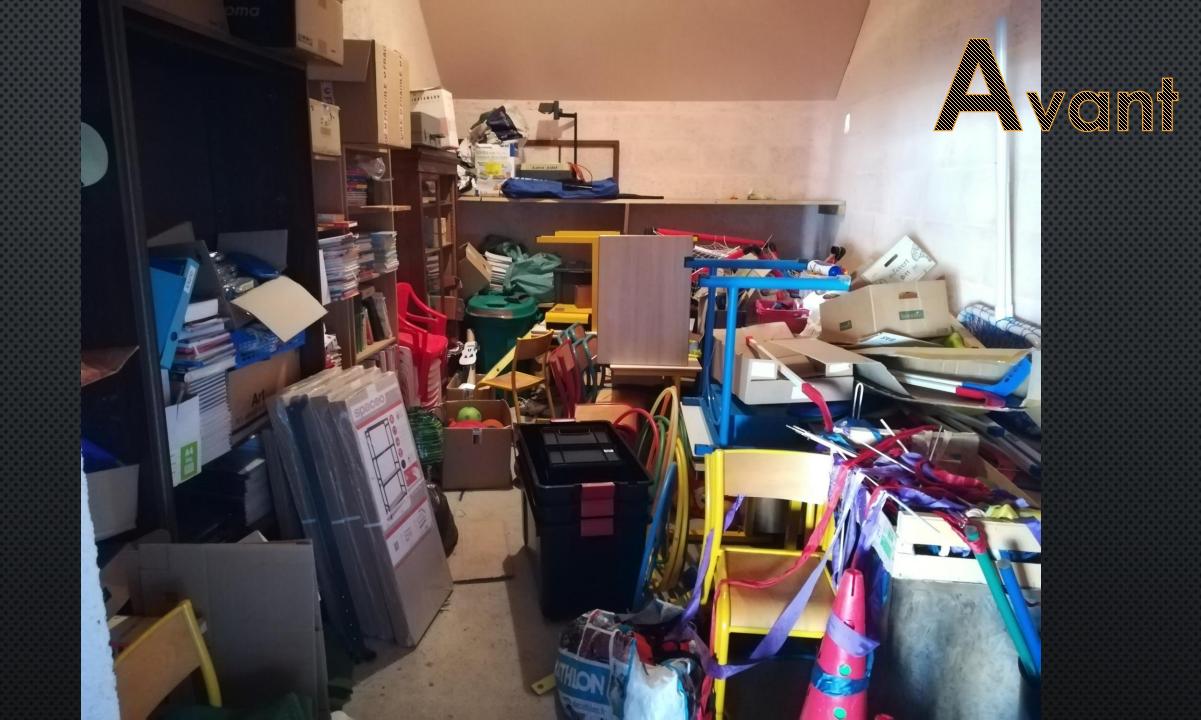

## École

### de Mézières-sous-Lavardin







Travaux 2022

#### Rangement du local préau

**Avril 2022** 



















# Aménagements des classes

Juillet/août 2022



































#### Classe côté est























## Après

#### Classe côté ouest

































### Après



#### Pendant ce temps à l'extérieur



« Rénovation » du portail





#### Aménagements du point lecture

Septembre/octobre 2022











### Après





















#### Réutilisation des meubles des classes





# En parallèle, la grêle tombée le 20 mai 2022 a causé d'importants dégâts sur la couverture du bâtiment principal.







Les travaux sur les enduits ont débuté le mercredi 29 juin 2022

... et pas exactement comme prévu



#### Ainsi, dans les prochains mois :

- Réfection de la couverture principale ;
- Reconstruction du mur de la 3<sup>e</sup> classe;
- R