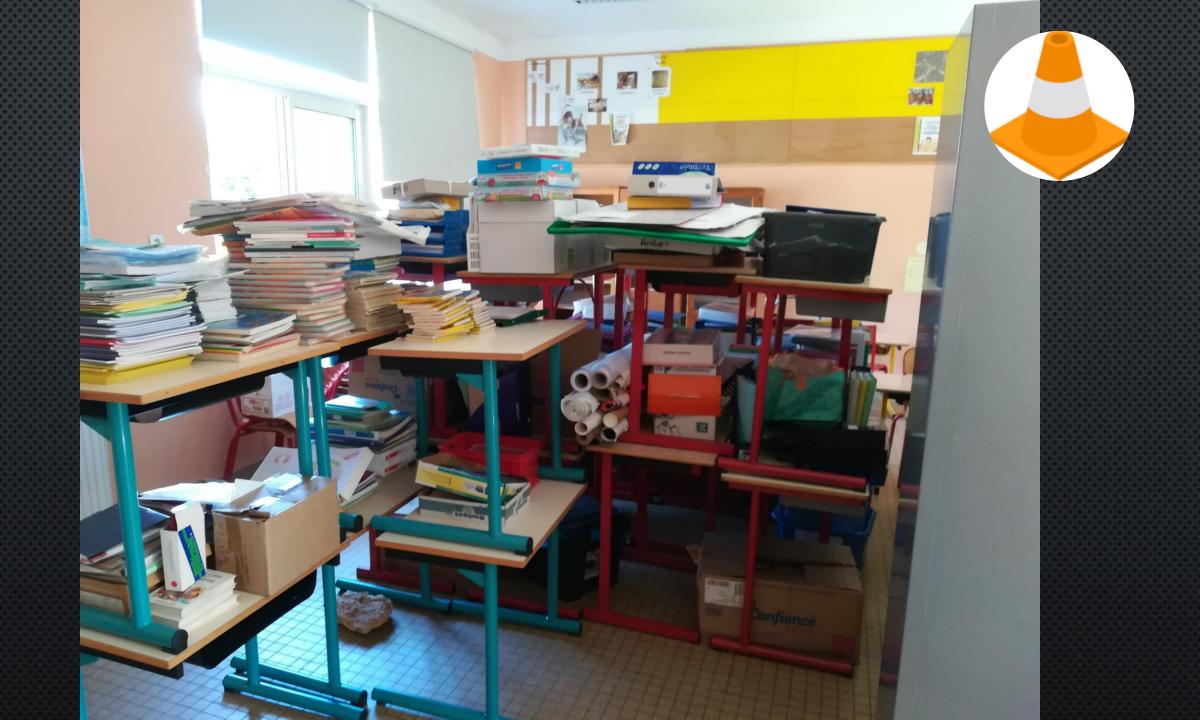

## École

### de Mézières-sous-Lavardin







Travaux 2022

#### Rangement du local préau

**Avril 2022** 



















# Aménagements des classes

Juillet/août 2022



































#### Classe côté est























## Après

#### Classe côté ouest

































### Après



#### Pendant ce temps à l'extérieur



« Rénovation » du portail





#### Aménagements du point lecture

Septembre/octobre 2022











### Après





















#### Réutilisation des meubles des classes





# En parallèle, la grêle tombée le 20 mai 2022 a causé d'importants dégâts sur la couverture du bâtiment principal.







Les travaux sur les enduits ont débuté le mercredi 29 juin 2022

... et pas exactement comme prévu



#### Ainsi, dans les prochains mois :

- Réfection de la couverture principale ;
- Reconstruction du mur de la 3<sup>e</sup> classe;
- Réfection des enduits de la 3<sup>e</sup> classe ;
- Peinture des ouvrants bois « local TAP ».

#### ... et :

- Réfection i