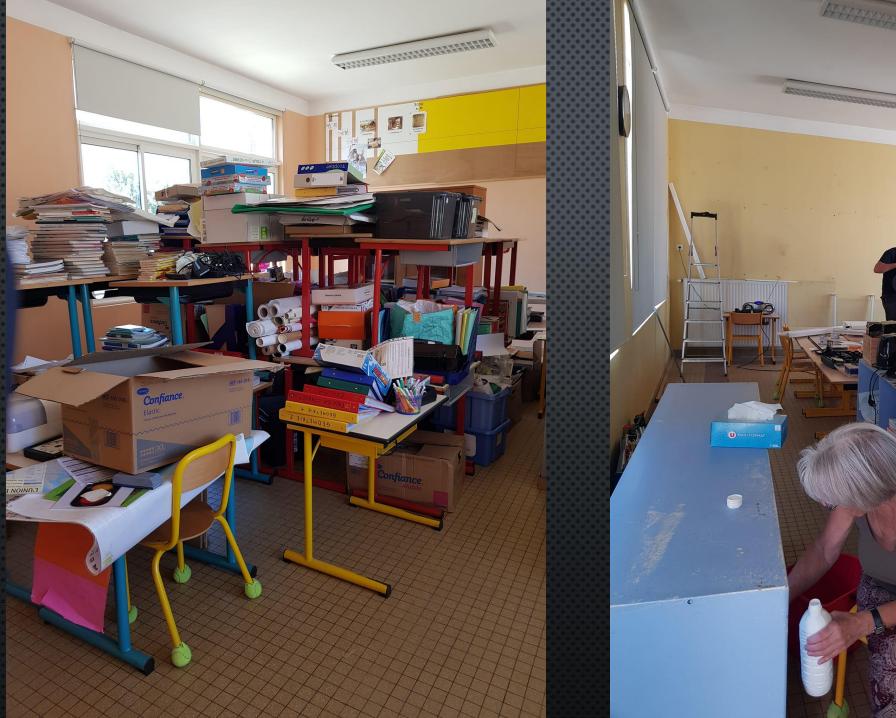

## École

### de Mézières-sous-Lavardin







Travaux 2022

#### Rangement du local préau

**Avril 2022** 



















# Aménagements des classes

Juillet/août 2022



































#### Classe côté est























## Après

#### Classe côté ouest

































### Après



#### Pendant ce temps à l'extérieur



« Rénovation » du portail





#### Aménagements du point lecture

Septembre/octobre 2022











### Après





















#### Réutilisation des meubles des classes





# En parallèle, la grêle tombée le 20 mai 2022 a causé d'importants dégâts sur la couverture du bâtiment principal.







Les travaux sur les enduits ont débuté le mercredi 29 juin 2022

... et pas exactement comme prévu



#### Ainsi, dans les prochains mois :

- Réfection de la couverture principale ;
- Reconstruction du mur de la 3<sup>e</sup> classe;
- Réfection des enduits de la 3<sup>e</sup> classe ;
- Peinture des ouvrants bois « local TAP ».

#### ... et :

- Réfection intérieure de la 3<sup>e</sup> classe ?
- Isolation des com