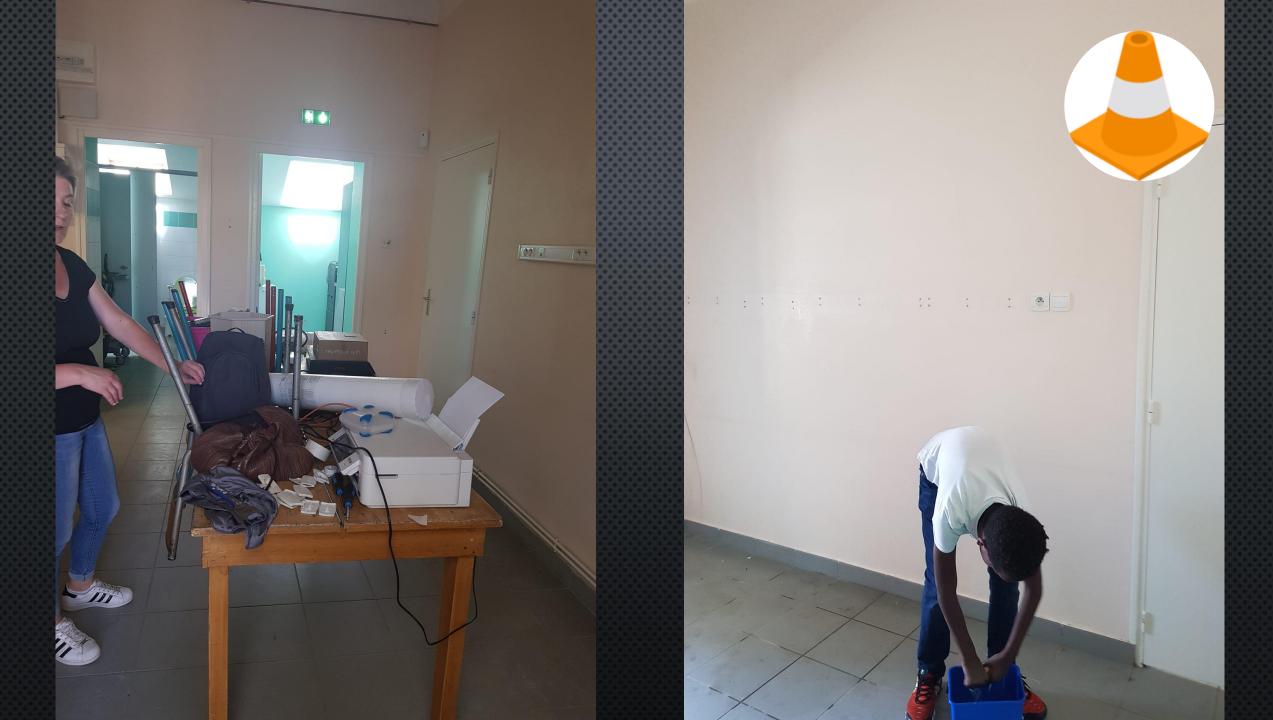

## École

### de Mézières-sous-Lavardin







Travaux 2022

#### Rangement du local préau

**Avril 2022** 



















# Aménagements des classes

Juillet/août 2022



































#### Classe côté est























## Après

#### Classe côté ouest

































### Après



#### Pendant ce temps à l'extérieur



« Rénovation » du portail





#### Aménagements du point lecture

Septembre/octobre 2022











### Après





















#### Réutilisation des meubles des classes





# En parallèle, la grêle tombée le 20 mai 2022 a causé d'importants dégâts sur la couverture du bâtiment principal.







Les travaux sur les enduits ont débuté le mercredi 29 juin 2022

... et pas exactement comme prévu



#### Ainsi, dans les prochains mois :

- Réfection de la couverture principale ;
- Reconstruction du mur de la 3<sup>e</sup> classe;
- Réfection des enduits de la 3<sup>e</sup> classe ;
- Peinture des ouvrants bois « local TAP ».

#### ... et :

- Réfection intérieure de la 3<sup>e</sup> classe ?
- Isolation des combles b