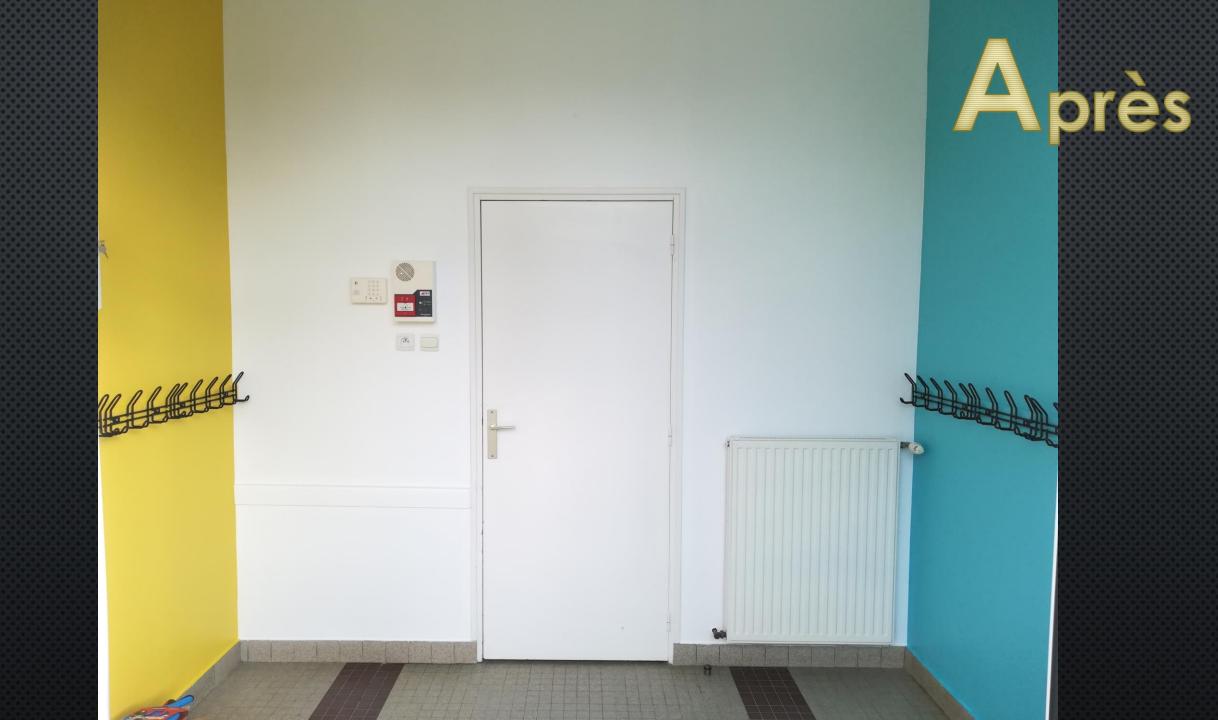

## École

### de Mézières-sous-Lavardin







Travaux 2022

#### Rangement du local préau

**Avril 2022** 



















# Aménagements des classes

Juillet/août 2022



































#### Classe côté est























## Après

#### Classe côté ouest

































### Après



#### Pendant ce temps à l'extérieur



« Rénovation » du portail





#### Aménagements du point lecture

Septembre/octobre 2022











### Après





















#### Réutilisation des meubles des classes





# En parallèle, la grêle tombée le 20 mai 2022 a causé d'importants dégâts sur la couverture du bâtiment principal.







Les travaux sur les enduits ont débuté le mercredi 29 juin 2022

... et pas exactement comme prévu



#### Ainsi, dans les prochains mois :

- Réfection de la couverture principale ;
- Reconstruction du mur de la 3<sup>e</sup> classe;
- Réfection des enduits de la 3<sup>e</sup> classe ;
- Peinture des ou