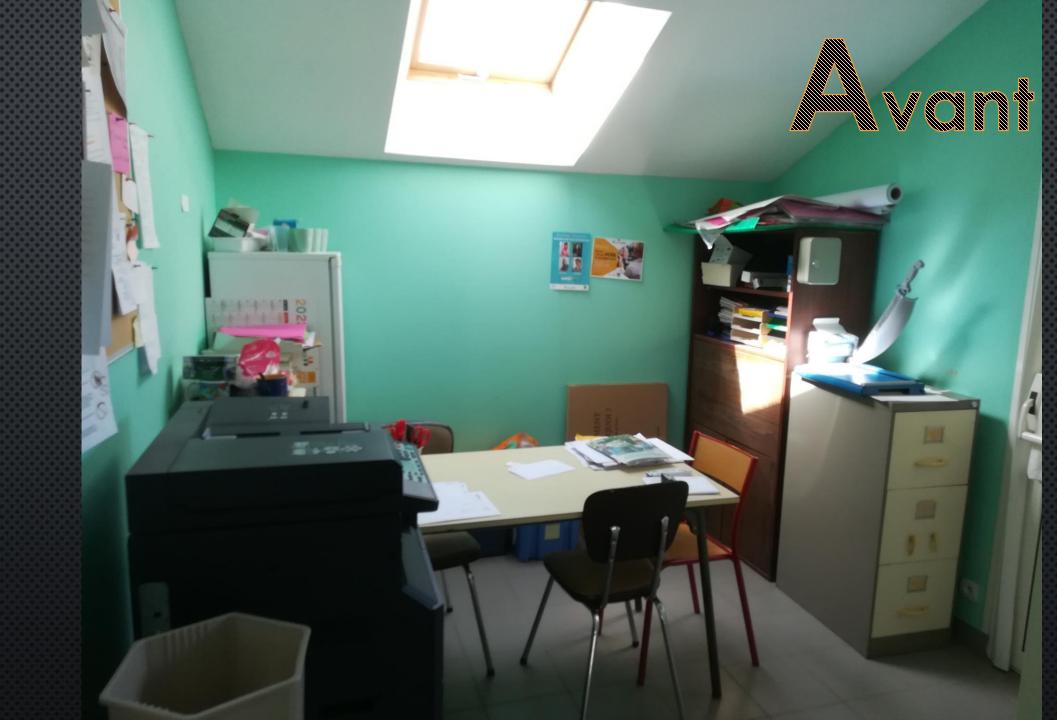

## École

### de Mézières-sous-Lavardin







Travaux 2022

#### Rangement du local préau

**Avril 2022** 



















# Aménagements des classes

Juillet/août 2022



































#### Classe côté est























## Après

#### Classe côté ouest

































### Après



#### Pendant ce temps à l'extérieur



« Rénovation » du portail





#### Aménagements du point lecture

Septembre/octobre 2022











### Après





















#### Réutilisation des meubles des classes





# En parallèle, la grêle tombée le 20 mai 2022 a causé d'importants dégâts sur la couverture du bâtiment principal.







Les travaux sur les enduits ont débuté le mercredi 29 juin 2022

... et pas exactement comme prévu



#### Ainsi, dans les prochains mois :

- Réfection de la couverture principale ;
- Reconstruction du mur de la 3<sup>e</sup> classe;
- Réfection des enduits de la 3<sup>e</sup> classe ;
- Peinture des ouvrants bois «