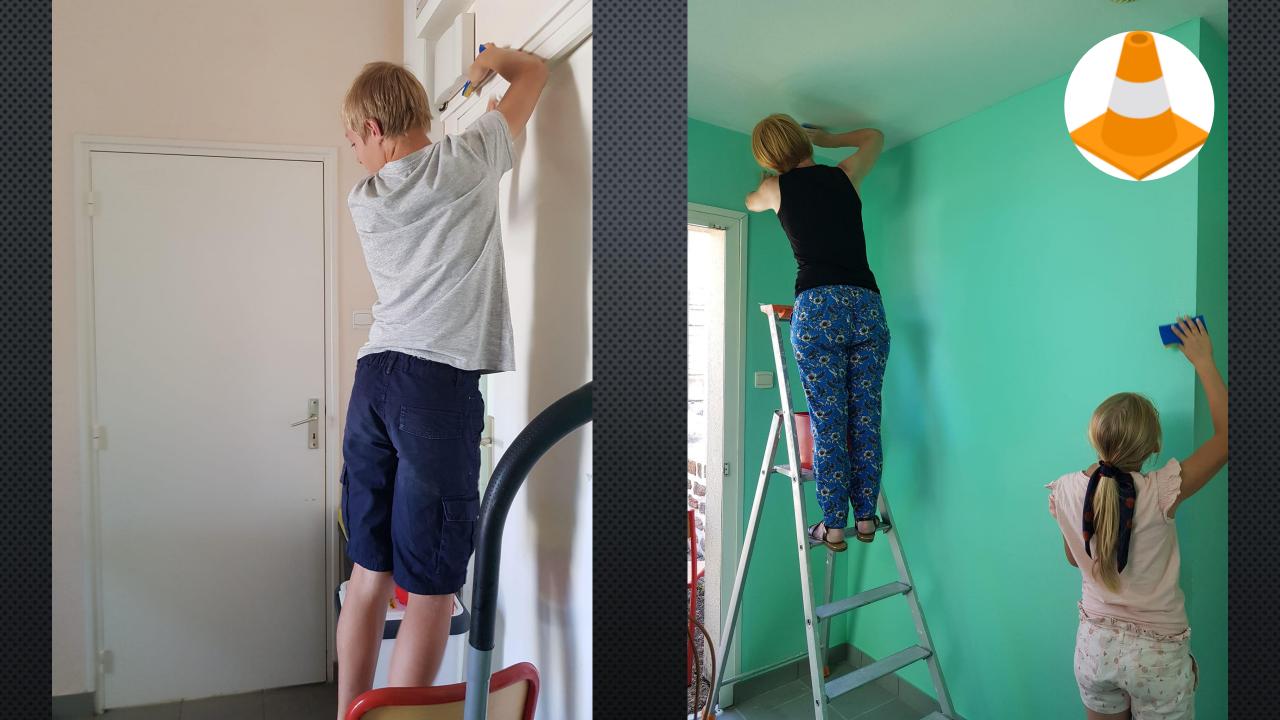

## École

### de Mézières-sous-Lavardin







Travaux 2022

#### Rangement du local préau

**Avril 2022** 



















# Aménagements des classes

Juillet/août 2022



































#### Classe côté est























## Après

#### Classe côté ouest

































### Après



#### Pendant ce temps à l'extérieur



« Rénovation » du portail





#### Aménagements du point lecture

Septembre/octobre 2022











### Après





















#### Réutilisation des meubles des classes





# En parallèle, la grêle tombée le 20 mai 2022 a causé d'importants dégâts sur la couverture du bâtiment principal.







Les travaux sur les enduits ont débuté le mercredi 29 juin 2022

... et pas exactement comme prévu



#### Ainsi, dans les prochains mois :

- Réfection de la couverture principale ;
- Reconstruction du mur de la 3<sup>e</sup> classe;
- Réfection des enduits de la 3<sup>e</sup> classe ;
- Peinture des ouvrants bois « local TAP ».

#### ... et :

- Réfection intérieure de la 3<sup>e</sup> classe ?
- Isolation des combles