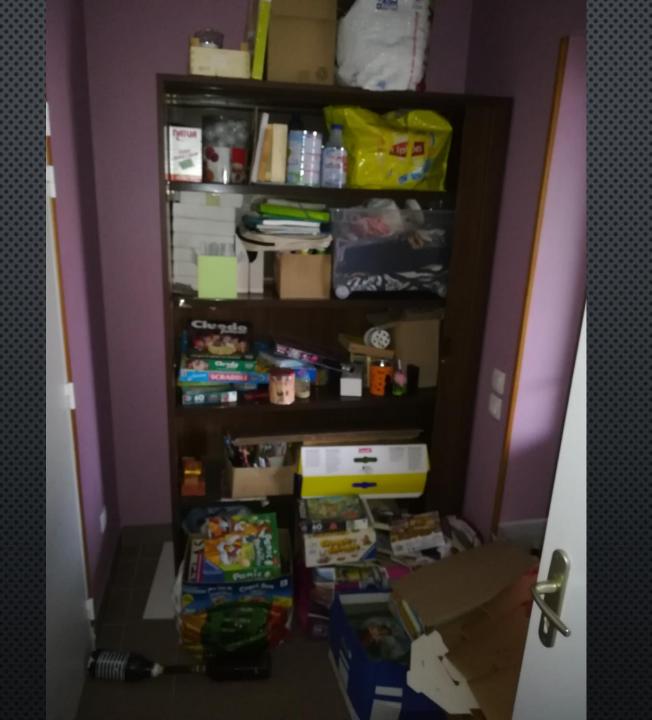

## École

### de Mézières-sous-Lavardin







Travaux 2022

#### Rangement du local préau

**Avril 2022** 



















# Aménagements des classes

Juillet/août 2022



































#### Classe côté est























## Après

#### Classe côté ouest

































### Après



#### Pendant ce temps à l'extérieur



« Rénovation » du portail





#### Aménagements du point lecture

Septembre/octobre 2022











### Après





















#### Réutilisation des meubles des classes





# En parallèle, la grêle tombée le 20 mai 2022 a causé d'importants dégâts sur la couverture du bâtiment principal.







Les travaux sur les enduits ont débuté le mercredi 29 juin 2022

... et pas exactement comme prévu



#### Ainsi, dans les prochains mois :

- Réfection de la couverture principale ;
- Reconstruction du mur de la 3<sup>e</sup> classe;
- Réfection des enduits de la 3<sup>e</sup> classe ;
- Peinture des ouvrants bois « local TAP ».

#### ... et :

- Réfection intérieure de la 3<sup>e</sup> classe ?
- Isolation des combles bât. principal?

- Un nom pour notre école?

# 

# À tous les participants!