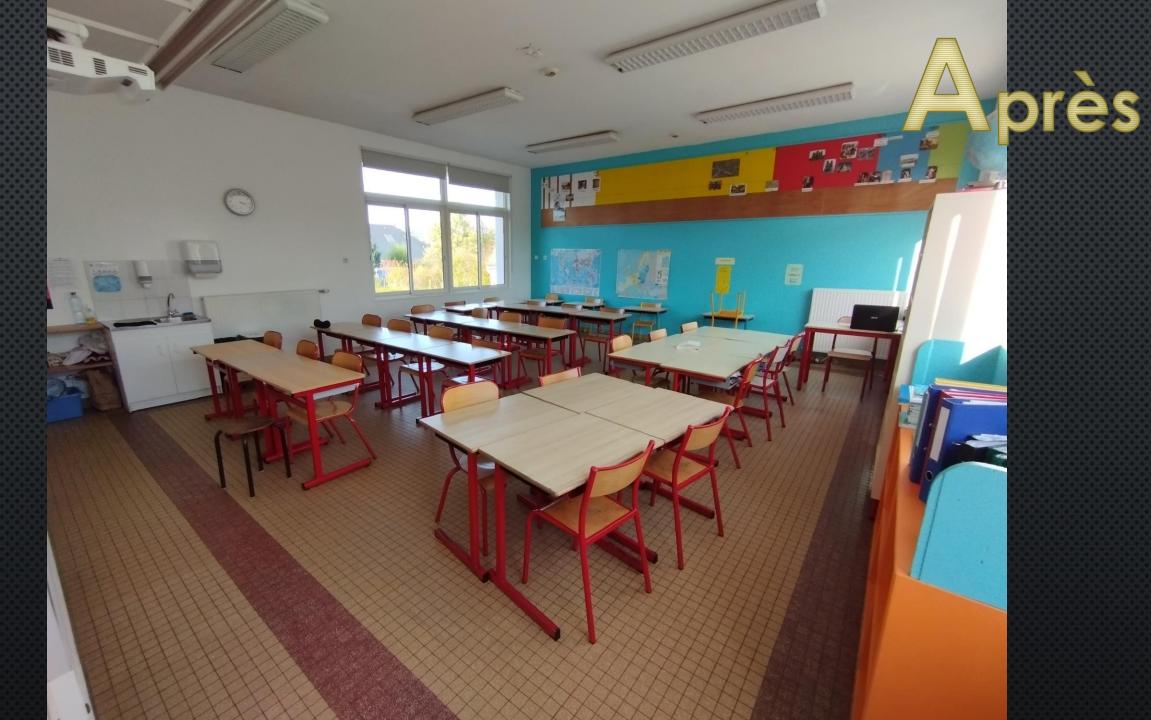

## École

### de Mézières-sous-Lavardin







Travaux 2022

#### Rangement du local préau

**Avril 2022** 



















# Aménagements des classes

Juillet/août 2022



































#### Classe côté est























## Après

#### Classe côté ouest

































### Après



#### Pendant ce temps à l'extérieur



« Rénovation » du portail





#### Aménagements du point lecture

Septembre/octobre 2022











### Après





















#### Réutilisation des meubles des classes





# En parallèle, la grêle tombée le 20 mai 2022 a causé d'importants dégâts sur la couverture du bâtiment principal.







Les travaux sur les enduits ont débuté le mercredi 29 juin 2022

... et pas exactement comme prévu



#### Ainsi, dans les prochains mois :

- Réfection de la couverture principale ;
- Reconstruction du mur de la 3<sup>e</sup> classe;
- Réfection des enduits de la 3<sup>e</sup> classe ;
- Peinture des ouvrants bois « local TAP ».

#### ... et :

- Réfection