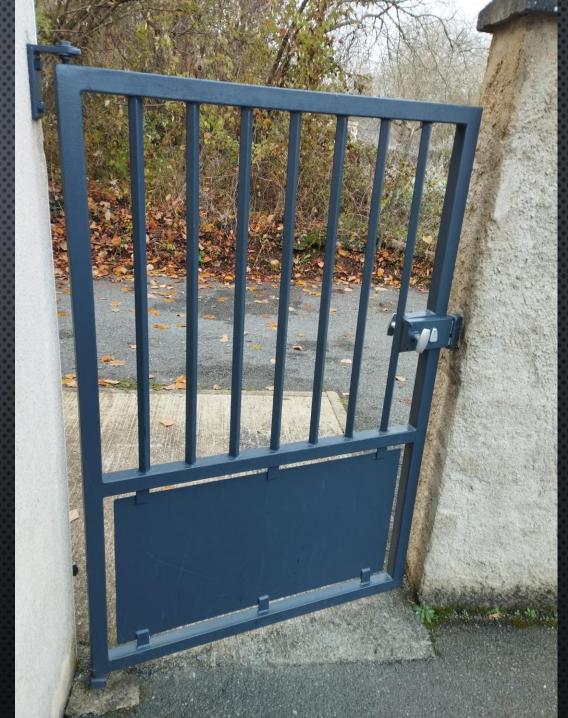

## École

### de Mézières-sous-Lavardin







Travaux 2022

#### Rangement du local préau

**Avril 2022** 



















# Aménagements des classes

Juillet/août 2022



































#### Classe côté est























## Après

#### Classe côté ouest

































### Après



#### Pendant ce temps à l'extérieur



« Rénovation » du portail





#### Aménagements du point lecture

Septembre/octobre 2022











### Après





















#### Réutilisation des meubles des classes





# En parallèle, la grêle tombée le 20 mai 2022 a causé d'importants dégâts sur la couverture du bâtiment principal.







Les travaux sur les enduits ont débuté le mercredi 29 juin 2022

... et pas exactement comme prévu



#### Ainsi, dans les prochains mois :

- Réfection de la couverture principale ;
- Reconstruction du mur de la 3<sup>e</sup> classe;
- Réfection des enduits de la 3<sup>e</sup> classe ;
- Peinture des ouvrants bois « local TAP ».

#### ... et :

- Réfection intérieure de la 3<sup>e</sup> classe ?
- Isolation des combles bât. principal?

- Un nom pour notre école?

# 

# À tous les participants!