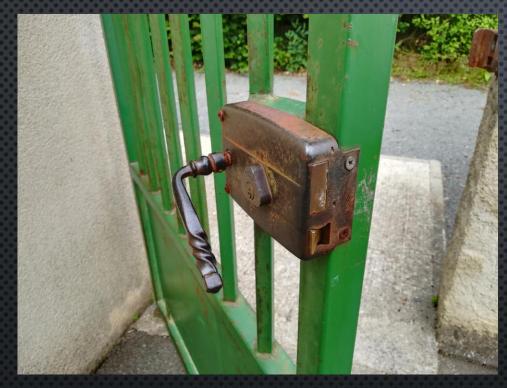

## École

### de Mézières-sous-Lavardin







Travaux 2022

#### Rangement du local préau

**Avril 2022** 



















# Aménagements des classes

Juillet/août 2022



































#### Classe côté est























## Après

#### Classe côté ouest

































### Après



#### Pendant ce temps à l'extérieur



« Rénovation » du portail





#### Aménagements du point lecture

Septembre/octobre 2022











### Après





















#### Réutilisation des meubles des classes





# En parallèle, la grêle tombée le 20 mai 2022 a causé d'importants dégâts sur la couverture du bâtiment principal.







Les travaux sur les enduits ont débuté le mercredi 29 juin 2022

... et pas exactement comme prévu



#### Ainsi, dans les prochains mois :

- Réfection de la couverture principale ;
- Reconstruction du mur de la 3<sup>e</sup> classe;
- Réfection des enduits de la 3<sup>e</sup> classe ;
- Peinture des ouvrants bois « local TAP ».

#### ... et :

- Réfection intérieure de la 3<sup>e</sup> classe ?
- Isolation des combles bât. principal?

- Un nom pour notre école?

# 

# À tous les participa