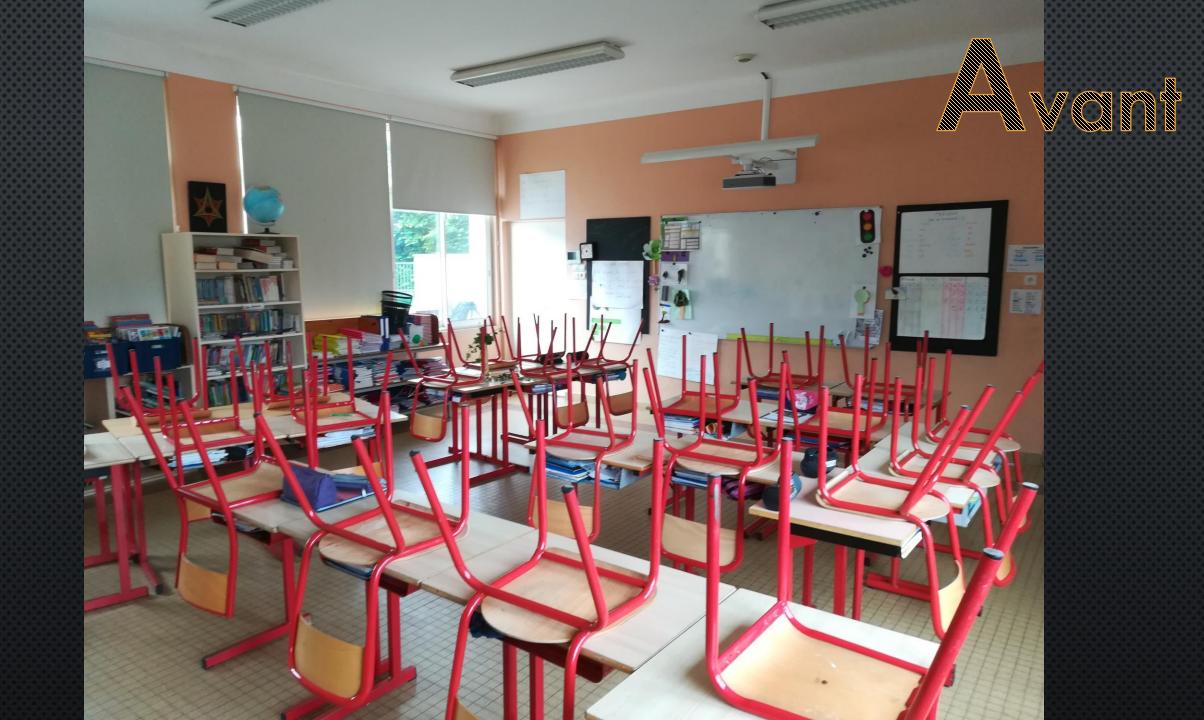

## École

### de Mézières-sous-Lavardin







Travaux 2022

#### Rangement du local préau

**Avril 2022** 



















# Aménagements des classes

Juillet/août 2022



































#### Classe côté est























## Après

#### Classe côté ouest

































### Après



#### Pendant ce temps à l'extérieur



« Rénovation » du portail





#### Aménagements du point lecture

Septembre/octobre 2022











### Après





















#### Réutilisation des meubles des classes





# En parallèle, la grêle tombée le 20 mai 2022 a causé d'importants dégâts sur la couverture du bâtiment principal.







Les travaux sur les enduits ont débuté le mercredi 29 juin 2022

... et pas exactement comme prévu



#### Ainsi, dans les prochains mois :

- Réfection de la couverture principale ;
- Reconstruction du mur de la 3<sup>e</sup> classe;
- Réfection des enduits de la 3<sup>e</sup> classe ;
- Peinture des ouvrants bois « local TAP ».

#### ... et :

- Réfection intér