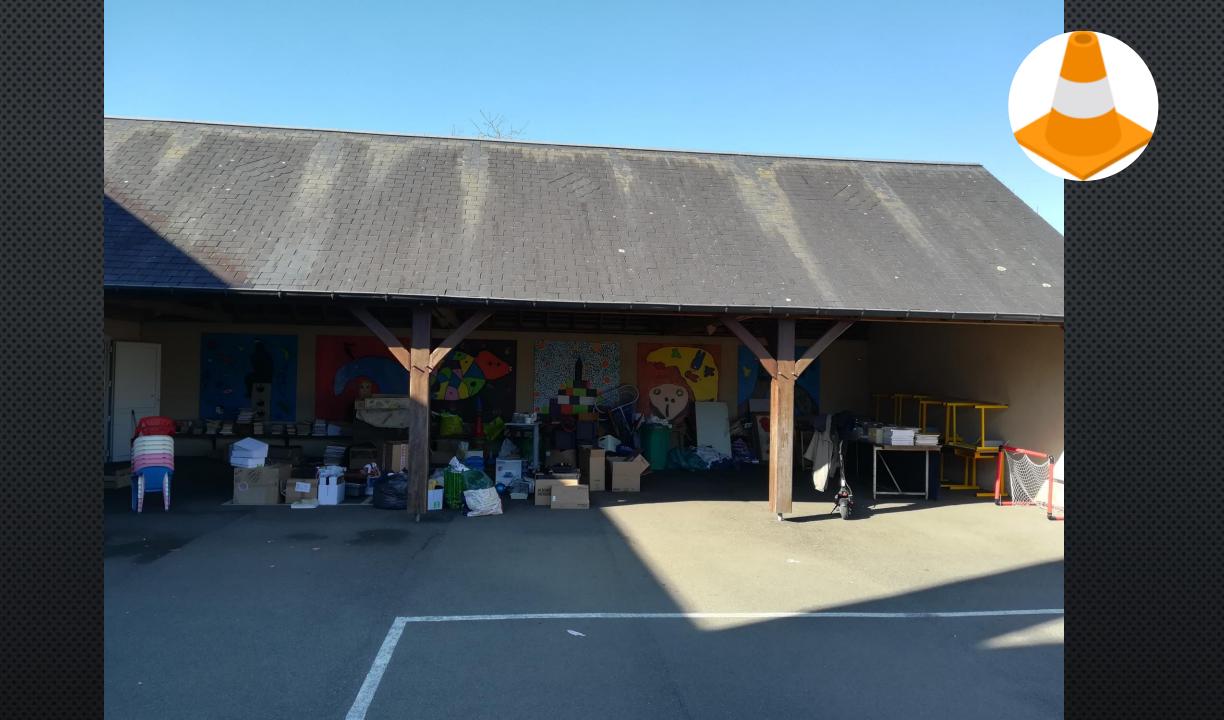

## École

### de Mézières-sous-Lavardin







Travaux 2022

#### Rangement du local préau

**Avril 2022** 



















# Aménagements des classes

Juillet/août 2022



































#### Classe côté est























## Après

#### Classe côté ouest

































### Après



#### Pendant ce temps à l'extérieur



« Rénovation » du portail





#### Aménagements du point lecture

Septembre/octobre 2022











### Après





















#### Réutilisation des meubles des classes





# En parallèle, la grêle tombée le 20 mai 2022 a causé d'importants dégâts sur la couverture du bâtiment principal.







Les travaux sur les enduits ont débuté le mercredi 29 juin 2022

... et pas exactement comme prévu



#### Ainsi, dans les prochains mois :

- Réfection de la couverture principale ;
- Reconstruction du mur de la 3<sup>e</sup> classe;
- Réf