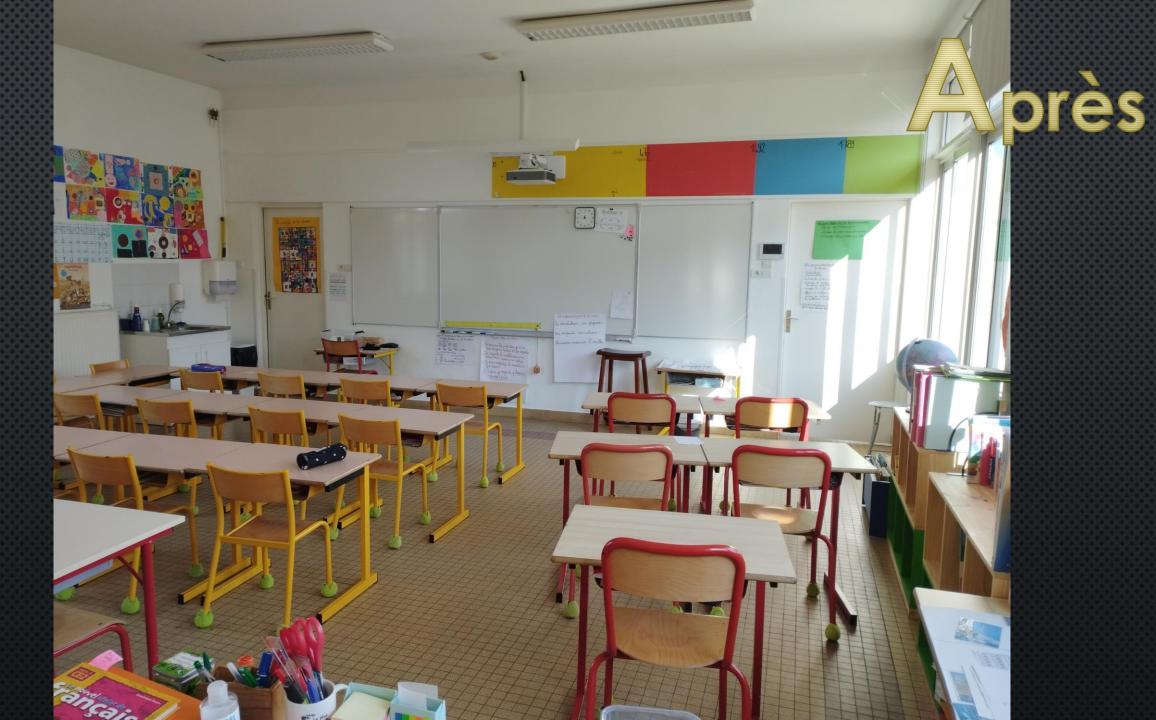

## École

### de Mézières-sous-Lavardin







Travaux 2022

#### Rangement du local préau

**Avril 2022** 



















# Aménagements des classes

Juillet/août 2022



































#### Classe côté est























## Après

#### Classe côté ouest

































### Après



#### Pendant ce temps à l'extérieur



« Rénovation » du portail





#### Aménagements du point lecture

Septembre/octobre 2022











### Après





















#### Réutilisation des meubles des classes





# En parallèle, la grêle tombée le 20 mai 2022 a causé d'importants dégâts sur la couverture du bâtiment principal.







Les travaux sur les enduits ont débuté le mercredi 29 juin 2022

... et pas exactement comme prévu



#### Ainsi, dans les prochains mois :

- Réfection de la couverture principale ;
- Reconstruction du mur de la 3<sup>e</sup> classe;
- Réfection des enduits de la 3<sup>e</sup> classe ;
- Peinture des ouvrants bois « local TAP ».

#### ... et :

- Réfection intérieure de la 3<sup>e</sup> classe ?
- Isolation des combles bât. princi