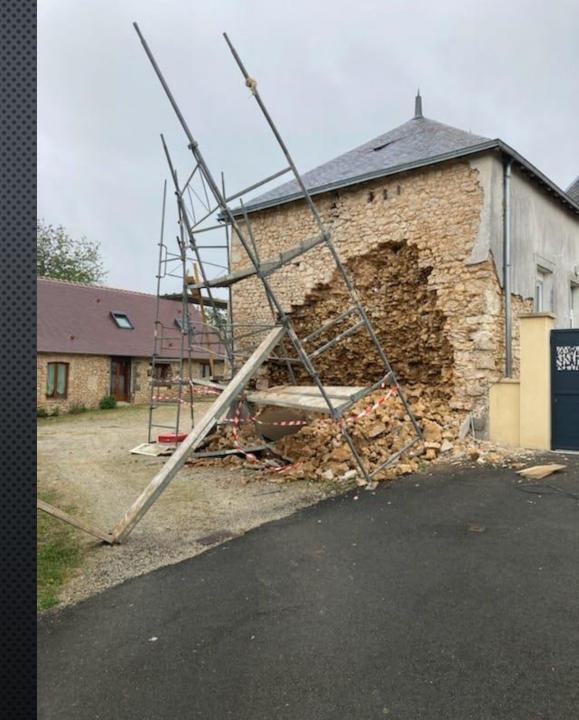

# En parallèle, la grêle tombée le 20 mai 2022 a causé d'importants dégâts sur la couverture du bâtiment principal.

Les travaux sur les enduits ont débuté le mercredi 29 juin 2022

... et pas exactement comme prévu

#### Ainsi, dans les prochains mois :

- Réfection de la couverture principale ;
- Reconstruction du mur de la 3<sup>e</sup> classe;
- Réfection des enduits de la 3<sup>e</sup> classe ;
- Peinture des ouvrants bois « local TAP ».