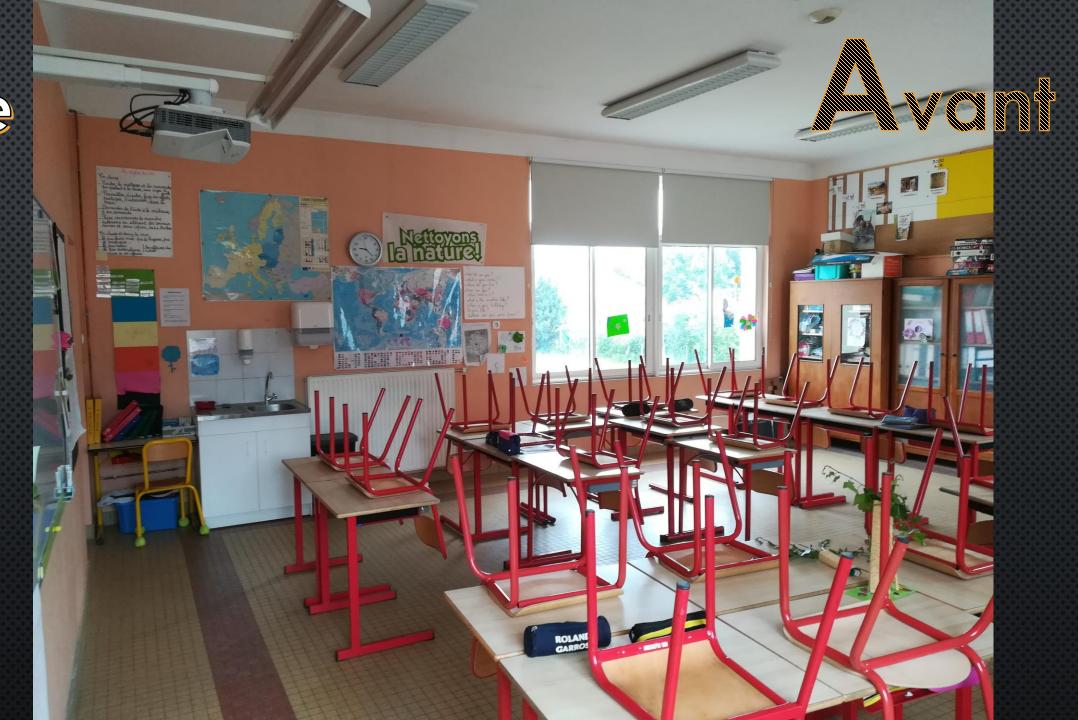

## École

### de Mézières-sous-Lavardin







Travaux 2022

#### Rangement du local préau

**Avril 2022** 



















# Aménagements des classes

Juillet/août 2022



































#### Classe côté est























## Après

#### Classe côté ouest

































### Après



#### Pendant ce temps à l'extérieur



« Rénovation » du portail





#### Aménagements du point lecture

Septembre/octobre 2022











### Après





















#### Réutilisation des meubles des classes





# En parallèle, la grêle tombée le 20 mai 2022 a causé d'importants dégâts sur la couverture du bâtiment principal.







Les travaux sur les enduits ont débuté le mercredi 29 juin 2022

... et pas exactement comme prévu



#### Ainsi, dans les prochains mois :

- Réfection de la couverture principale ;
- Reconstruction du mur de la 3<sup>e</sup> classe;
- Réfection des enduits de la 3<sup>e</sup> classe ;
- Peinture des ouvrants bois « local TAP ».

#### ... et :

- Réfecti