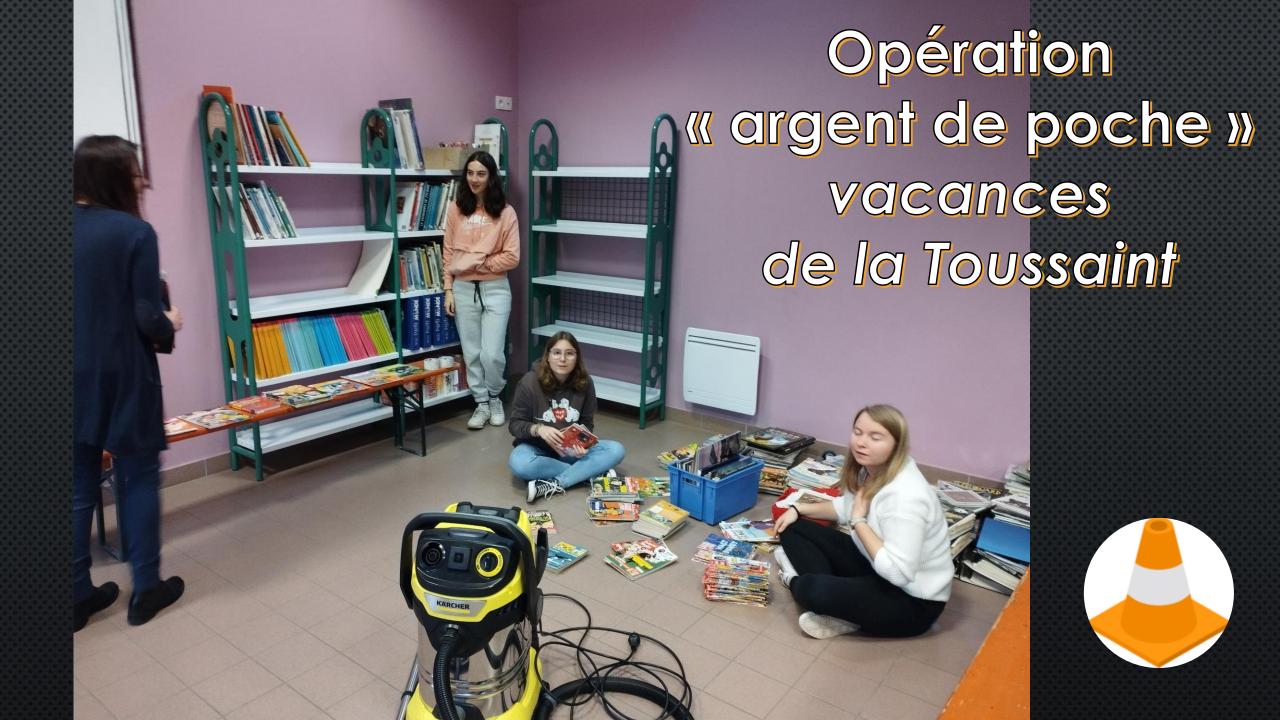

## École

### de Mézières-sous-Lavardin







Travaux 2022

#### Rangement du local préau

**Avril 2022** 



















# Aménagements des classes

Juillet/août 2022



































#### Classe côté est























## Après

#### Classe côté ouest

































### Après



#### Pendant ce temps à l'extérieur



« Rénovation » du portail





#### Aménagements du point lecture

Septembre/octobre 2022











### Après





















#### Réutilisation des meubles des classes





# En parallèle, la grêle tombée le 20 mai 2022 a causé d'importants dégâts sur la couverture du bâtiment principal.







Les travaux sur les enduits ont débuté le mercredi 29 juin 2022

... et pas exactement comme prévu



#### Ainsi, dans les prochains mois :

- Réfection de la couverture principale ;
- Reconstruction du mur de la 3<sup>e</sup> classe;
- Réfection des enduits de la 3<sup>e</sup> classe ;
- Peinture des ouvrants bois « local TAP ».

#### ... et :

- Réfection intérieure de la 3<sup>e</sup> classe ?
- Isolation des combles bât. principal?

- Un nom pour notre école?

# 

# À tous les participants!