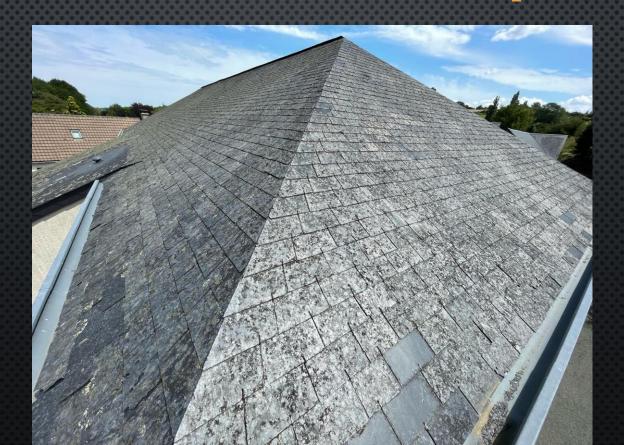

# En parallèle, la grêle tombée le 20 mai 2022 a causé d'importants dégâts sur la couverture du bâtiment principal.

Les travaux sur les enduits ont débuté le mercredi 29 juin 2022

... et pas exactement comme prévu