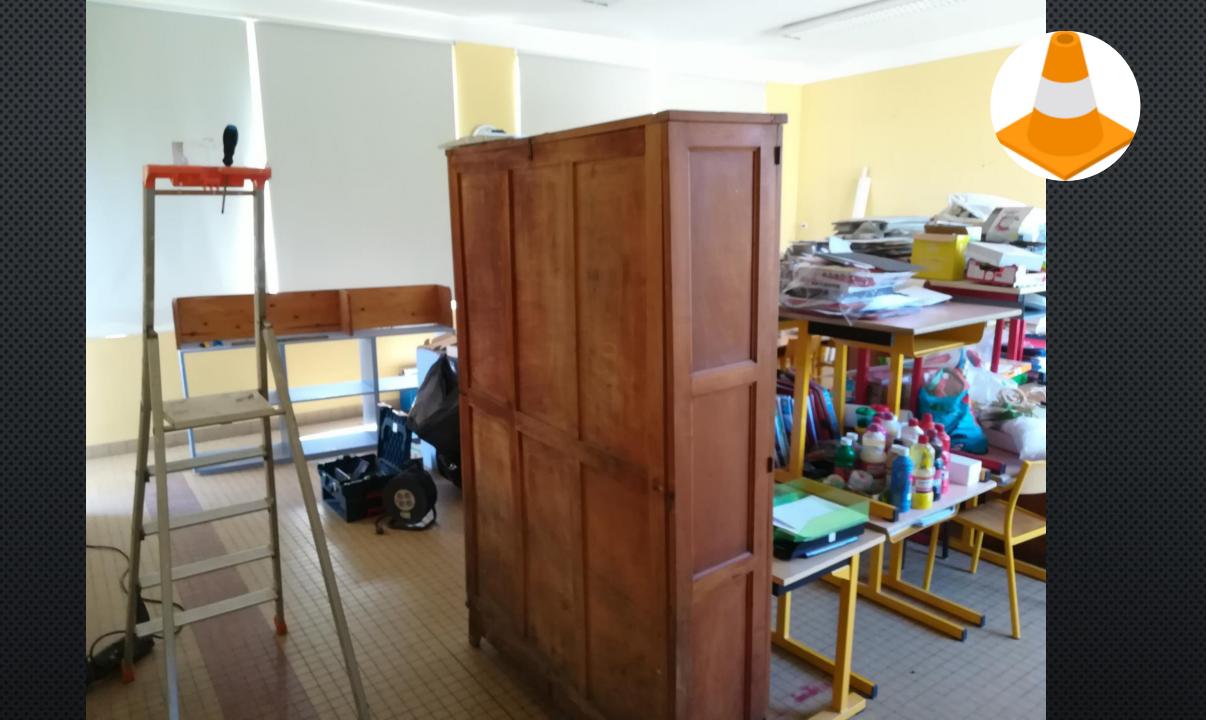

## École

### de Mézières-sous-Lavardin







Travaux 2022

#### Rangement du local préau

**Avril 2022** 



















# Aménagements des classes

Juillet/août 2022



































#### Classe côté est























## Après

#### Classe côté ouest

































### Après



#### Pendant ce temps à l'extérieur



« Rénovation » du portail





#### Aménagements du point lecture

Septembre/octobre 2022











### Après





















#### Réutilisation des meubles des classes





# En parallèle, la grêle tombée le 20 mai 2022 a causé d'importants dégâts sur la couverture du bâtiment principal.







Les travaux sur les enduits ont débuté le mercredi 29 juin 2022

... et pas exactement comme prévu



#### Ainsi, dans les prochains mois :

- Réfection de la couverture principale ;
- Reconstruction du mur de la 3<sup>e</sup> classe;
- Réfection des enduits de la 3<sup>e</sup> classe ;
- Peinture des ouvrants bois « local TAP ».

#### ... et :

- Réfection intérieure de la 3<sup>e</sup> classe ?
- Isolation des