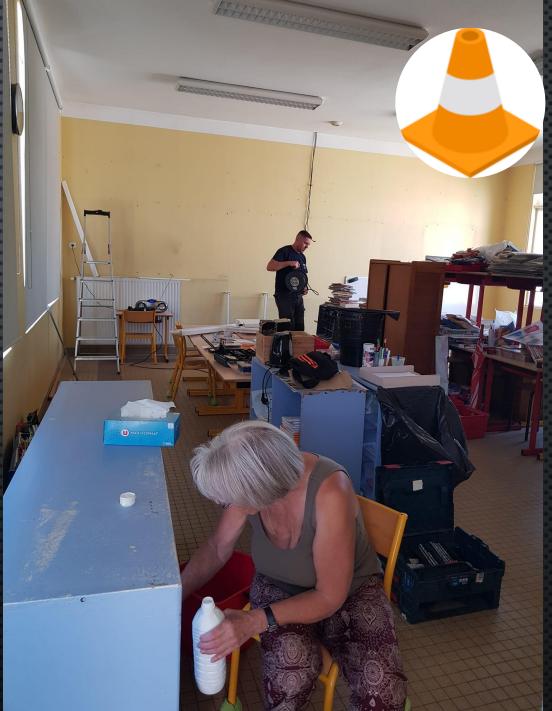

## École

### de Mézières-sous-Lavardin







Travaux 2022

#### Rangement du local préau

**Avril 2022** 



















# Aménagements des classes

Juillet/août 2022



































#### Classe côté est























## Après

#### Classe côté ouest

































### Après



#### Pendant ce temps à l'extérieur



« Rénovation » du portail





#### Aménagements du point lecture

Septembre/octobre 2022











### Après





















#### Réutilisation des meubles des classes





# En parallèle, la grêle tombée le 20 mai 2022 a causé d'importants dégâts sur la couverture du bâtiment principal.







Les travaux sur les enduits ont débuté le mercredi 29 juin 2022

... et pas exactement comme prévu



#### Ainsi, dans les prochains mois :

- Réfection de la couverture principale ;
- Reconstruction du mur de la 3<sup>e</sup> classe;
- Réfection des enduits de la 3<sup>e</sup> classe ;
- Peinture des ouvrants bois « local TAP ».

#### ... et :

- Réfection intérieure de la 3<sup>e</sup> classe ?
- Isolation des combl