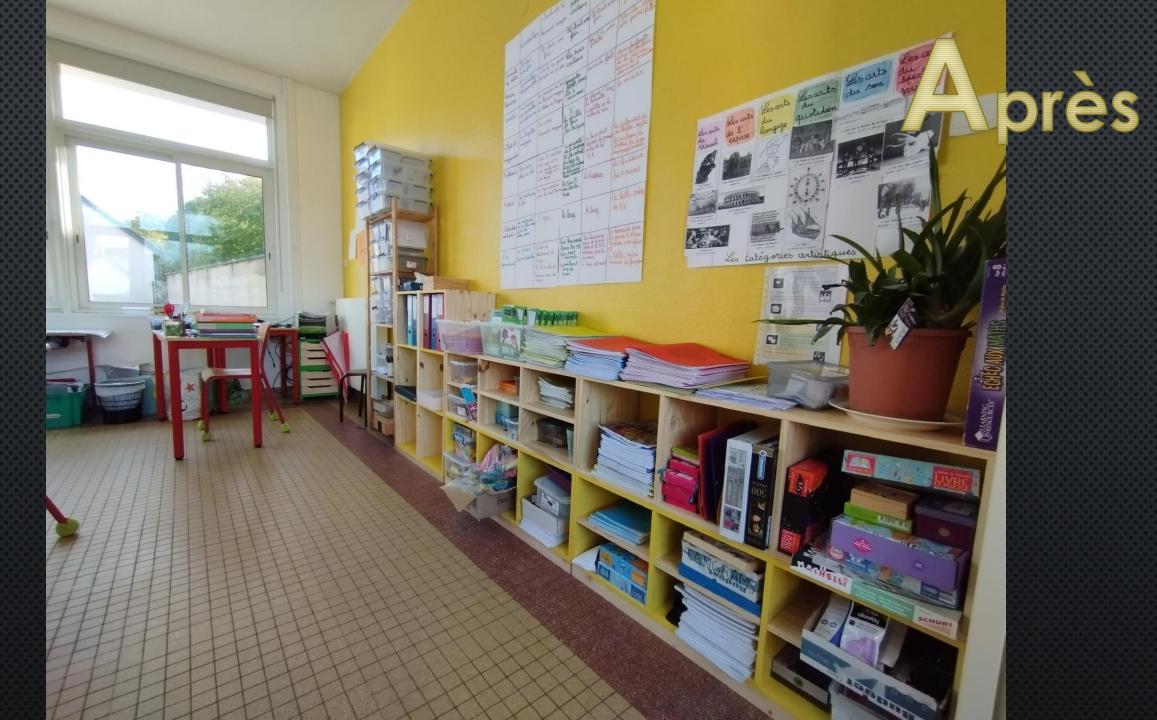

## École

### de Mézières-sous-Lavardin







Travaux 2022

#### Rangement du local préau

**Avril 2022** 



















# Aménagements des classes

Juillet/août 2022



































#### Classe côté est























## Après

#### Classe côté ouest

































### Après



#### Pendant ce temps à l'extérieur



« Rénovation » du portail





#### Aménagements du point lecture

Septembre/octobre 2022











### Après





















#### Réutilisation des meubles des classes





# En parallèle, la grêle tombée le 20 mai 2022 a causé d'importants dégâts sur la couverture du bâtiment principal.







Les travaux sur les enduits ont débuté le mercredi 29 juin 2022

... et pas exactement comme prévu



#### Ainsi, dans les prochains mois :

- Réfection de la couverture principale ;
- Reconstruction du mur de la 3<sup>e</sup> classe;
- Réfection des enduits de la 3<sup>e</sup> classe ;
- Peinture des ouvrants bois « local TAP ».

#### ... et :

- Réfection intérieure de la 3<sup>e</sup> classe ?
- Isolation des combles bât. principal?