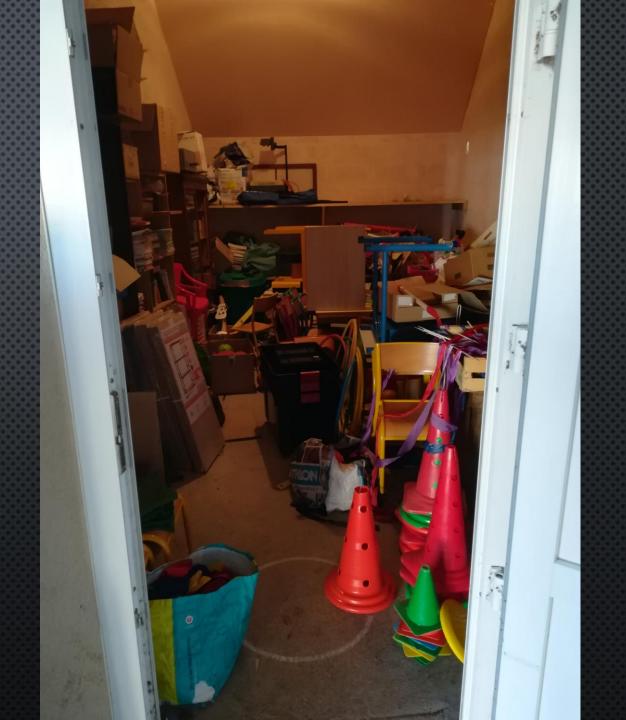

## École

### de Mézières-sous-Lavardin







Travaux 2022

#### Rangement du local préau

**Avril 2022** 



















# Aménagements des classes

Juillet/août 2022



































#### Classe côté est























## Après

#### Classe côté ouest

































### Après



#### Pendant ce temps à l'extérieur



« Rénovation » du portail





#### Aménagements du point lecture

Septembre/octobre 2022











### Après





















#### Réutilisation des meubles des classes





# En parallèle, la grêle tombée le 20 mai 2022 a causé d'importants dégâts sur la couverture du bâtiment principal.







Les travaux sur les enduits ont débuté le mercredi 29 juin 2022

... et pas exactement comme prévu



#### Ainsi, dans les prochains mois :

- Réfection de la couverture principale ;
- Reconstruction du mur de la 3<sup>e</sup> classe;
-