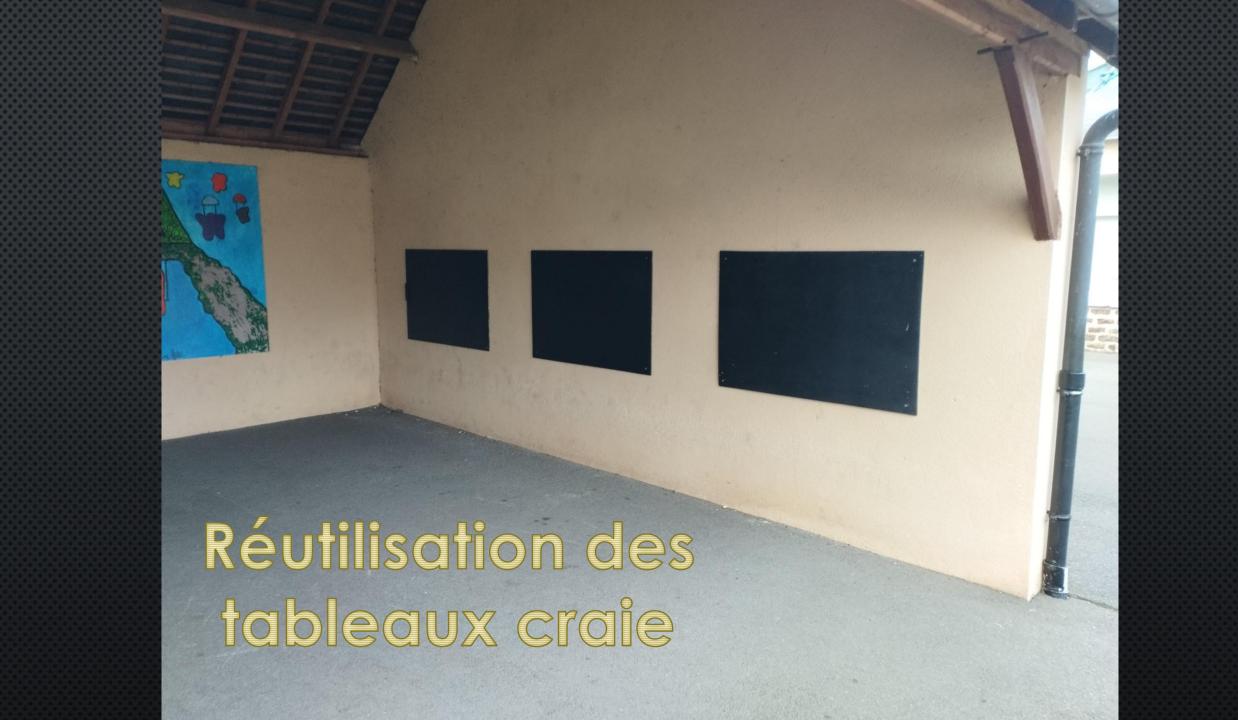

## École

### de Mézières-sous-Lavardin







Travaux 2022

#### Rangement du local préau

**Avril 2022** 



















# Aménagements des classes

Juillet/août 2022



































#### Classe côté est























## Après

#### Classe côté ouest

































### Après



#### Pendant ce temps à l'extérieur



« Rénovation » du portail





#### Aménagements du point lecture

Septembre/octobre 2022











### Après





















#### Réutilisation des meubles des classes





# En parallèle, la grêle tombée le 20 mai 2022 a causé d'importants dégâts sur la couverture du bâtiment principal.







Les travaux sur les enduits ont débuté le mercredi 29 juin 2022

... et pas exactement comme prévu



#### Ainsi, dans les prochains mois :

- Réfection de la couverture principale ;
- Reconstruction du mur de la 3<sup>e</sup> classe;
- Réfection des enduits de la 3<sup>e</sup> classe ;
- Peinture des ouvrants bois « local TAP ».

#### ... et :

- Réfection intérieure de la 3<sup>e</sup> classe ?
- Isolation des combles bât. principal?

- Un nom pour notre école?

# 

# À tous les participants!