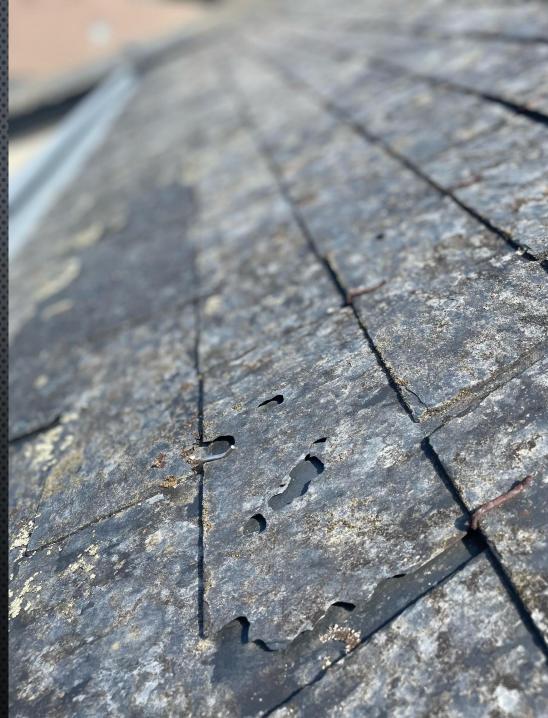

# En parallèle, la grêle tombée le 20 mai 2022 a causé d'importants dégâts sur la couverture du bâtiment principal.

Les travaux sur les enduits ont débuté le mercredi 29 juin 2022

... et pas exactement comme prévu