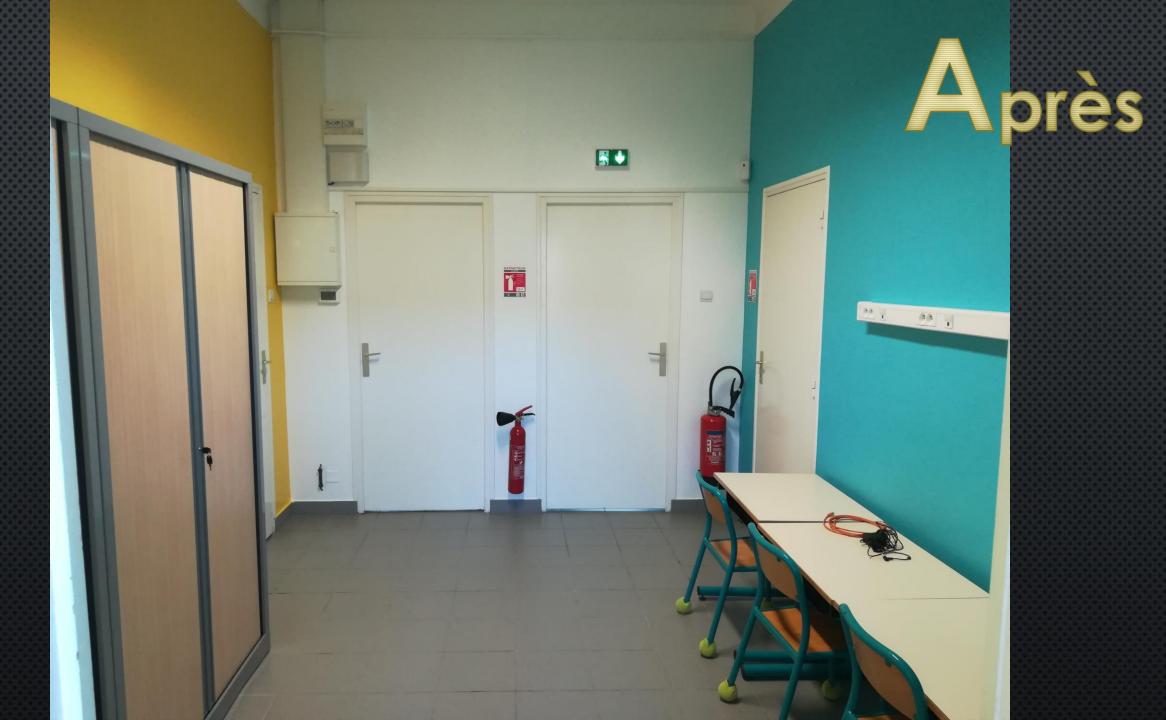

## École

### de Mézières-sous-Lavardin







Travaux 2022

#### Rangement du local préau

**Avril 2022** 



















# Aménagements des classes

Juillet/août 2022



































#### Classe côté est























## Après

#### Classe côté ouest

































### Après



#### Pendant ce temps à l'extérieur



« Rénovation » du portail





#### Aménagements du point lecture

Septembre/octobre 2022











### Après





















#### Réutilisation des meubles des classes





# En parallèle, la grêle tombée le 20 mai 2022 a causé d'importants dégâts sur la couverture du bâtiment principal.







Les travaux sur les enduits ont débuté le mercredi 29 juin 2022

... et pas exactement comme prévu



#### Ainsi, dans les prochains mois :

- Réfection de la couverture principale ;
- Reconstruction du mur de la 3<sup>e</sup> classe;
- Réfection des enduits de la 3<sup>e</sup> classe ;
- Peinture des ouvran