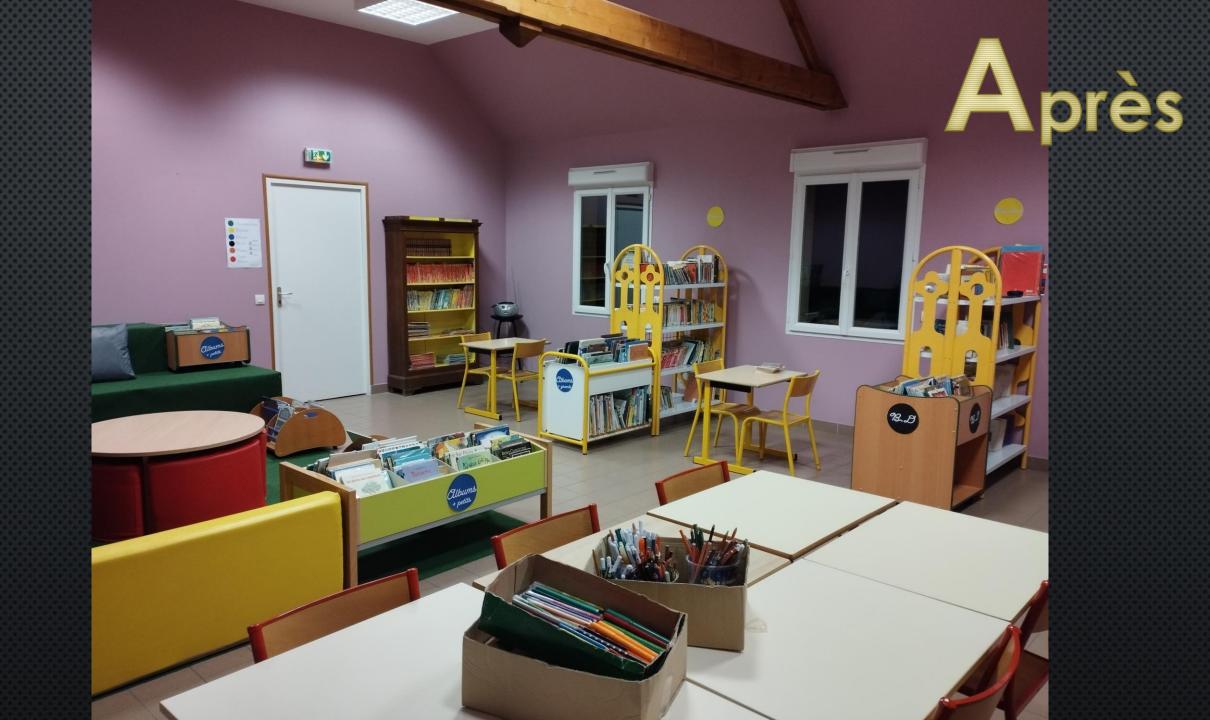

## École

### de Mézières-sous-Lavardin







Travaux 2022

#### Rangement du local préau

**Avril 2022** 



















# Aménagements des classes

Juillet/août 2022



































#### Classe côté est























## Après

#### Classe côté ouest

































### Après



#### Pendant ce temps à l'extérieur



« Rénovation » du portail





#### Aménagements du point lecture

Septembre/octobre 2022











### Après





















#### Réutilisation des meubles des classes





# En parallèle, la grêle tombée le 20 mai 2022 a causé d'importants dégâts sur la couverture du bâtiment principal.







Les travaux sur les enduits ont débuté le mercredi 29 juin 2022

... et pas exactement comme prévu



#### Ainsi, dans les prochains mois :

- Réfection de la couverture principale ;
- Reconstruction du mur de la 3<sup>e</sup> classe;
- Réfection des enduits de la 3<sup>e</sup> classe ;
- Peinture des ouvrants bois « local TAP ».

#### ... et :

- Réfection intérieure de la 3<sup>e</sup> classe ?
- Isolation des combles bât. principal?

- Un nom pour notre école?

# 

# À tous les participants!