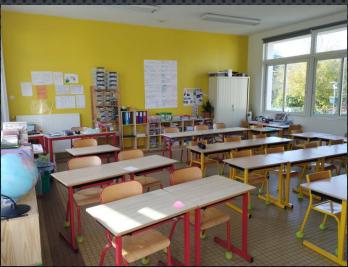

## École

### de Mézières-sous-Lavardin







Travaux 2022

#### Rangement du local préau

**Avril 2022** 



















# Aménagements des classes

Juillet/août 2022



































#### Classe côté est























## Après

#### Classe côté ouest

































### Après



#### Pendant ce temps à l'extérieur



« Rénovation » du portail





#### Aménagements du point lecture

Septembre/octobre 2022











### Après





















#### Réutilisation des meubles des classes





# En parallèle, la grêle tombée le 20 mai 2022 a causé d'importants dégâts sur la couverture du bâtiment principal.







Les travaux sur les enduits ont débuté le mercredi 29 juin 2022

... et pas exactement comme prévu



#### Ainsi, dans les prochains mois :

- Réfection de la couverture