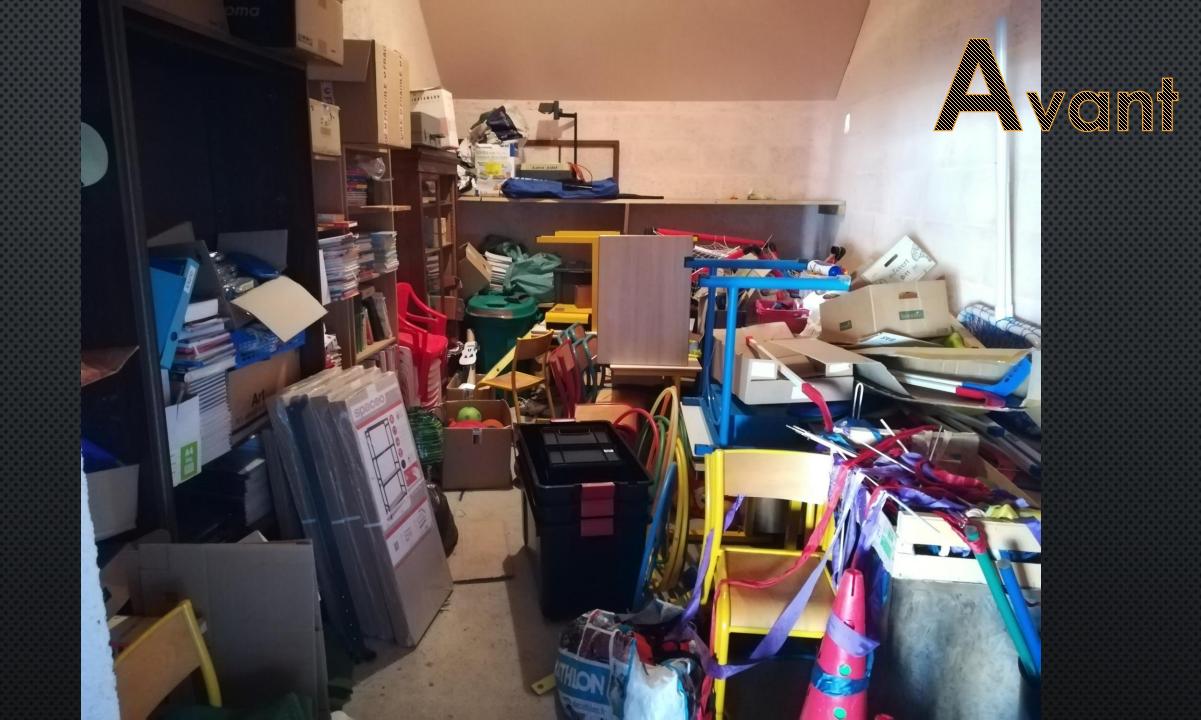

## École

### de Mézières-sous-Lavardin







Travaux 2022

#### Rangement du local préau

**Avril 2022** 



















# Aménagements des classes

Juillet/août 2022



































#### Classe côté est























## Après

#### Classe côté ouest

































### Après



#### Pendant ce temps à l'extérieur



« Rénovation » du portail





#### Aménagements du point lecture

Septembre/octobre 2022











### Après





















#### Réutilisation des meubles des classes





# En parallèle, la grêle tombée le 20 mai 2022 a causé d'importants dégâts sur la couverture du bâtiment principal.







Les travaux sur les enduits ont débuté le mercredi 29 juin 2022

... et pas exactement comme prévu



#### Ainsi, dans les prochains mois :

- Réfection de la couverture principale ;
- Reconstruction du mur de la 3<sup>e</sup> classe;
- Réfection d