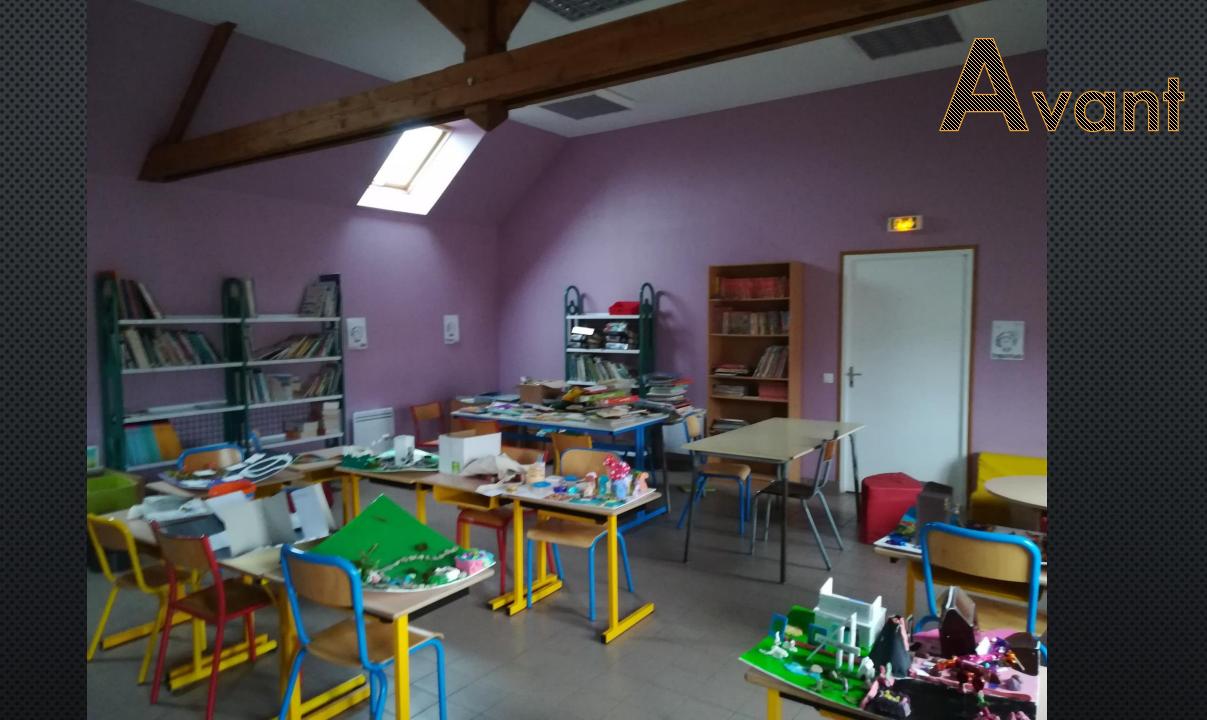

## École

### de Mézières-sous-Lavardin







Travaux 2022

#### Rangement du local préau

**Avril 2022** 



















# Aménagements des classes

Juillet/août 2022



































#### Classe côté est























## Après

#### Classe côté ouest

































### Après



#### Pendant ce temps à l'extérieur



« Rénovation » du portail





#### Aménagements du point lecture

Septembre/octobre 2022











### Après





















#### Réutilisation des meubles des classes





# En parallèle, la grêle tombée le 20 mai 2022 a causé d'importants dégâts sur la couverture du bâtiment principal.







Les travaux sur les enduits ont débuté le mercredi 29 juin 2022

... et pas exactement comme prévu



#### Ainsi, dans les prochains mois :

- Réfection de la couverture principale ;
- Reconstruction du mur de la 3<sup>e</sup> classe;
- Réfection des enduits de la 3<sup>e</sup> classe ;
- Peinture des ouvrants bois « local TAP ».

#### ... et :

- Réfection intérieure de la 3<sup>e</sup> classe ?
- Isolation des combles bât. principal?

- Un nom pour notre école?

# 

# À tous les participants!