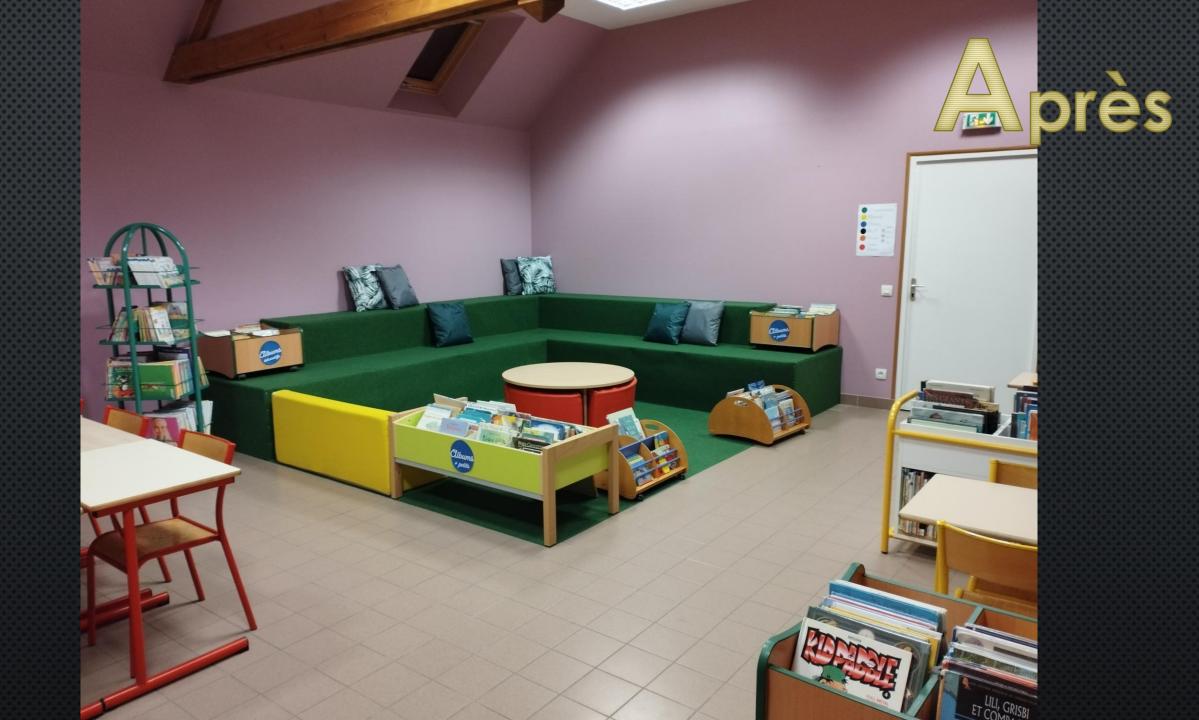

## École

### de Mézières-sous-Lavardin







Travaux 2022

#### Rangement du local préau

**Avril 2022** 



















# Aménagements des classes

Juillet/août 2022



































#### Classe côté est























## Après

#### Classe côté ouest

































### Après



#### Pendant ce temps à l'extérieur



« Rénovation » du portail





#### Aménagements du point lecture

Septembre/octobre 2022











### Après





















#### Réutilisation des meubles des classes





# En parallèle, la grêle tombée le 20 mai 2022 a causé d'importants dégâts sur la couverture du bâtiment principal.







Les travaux sur les enduits ont débuté le mercredi 29 juin 2022

... et pas exactement comme prévu



#### Ainsi, dans les prochains mois :

- Réfection de la couverture principale ;
- Reconstruction du mur de la 3<sup>e</sup> classe;
- Réfection des enduits de la 3<sup>e</sup> classe ;
- Peinture des ouvrants bois « local TAP ».

#### ... et :

- Réfection intérieure de la 3<sup>e</sup> classe ?
- Isolation des combles bât. principal?

- Un nom pour notre école?

# 

# À tous les participants!