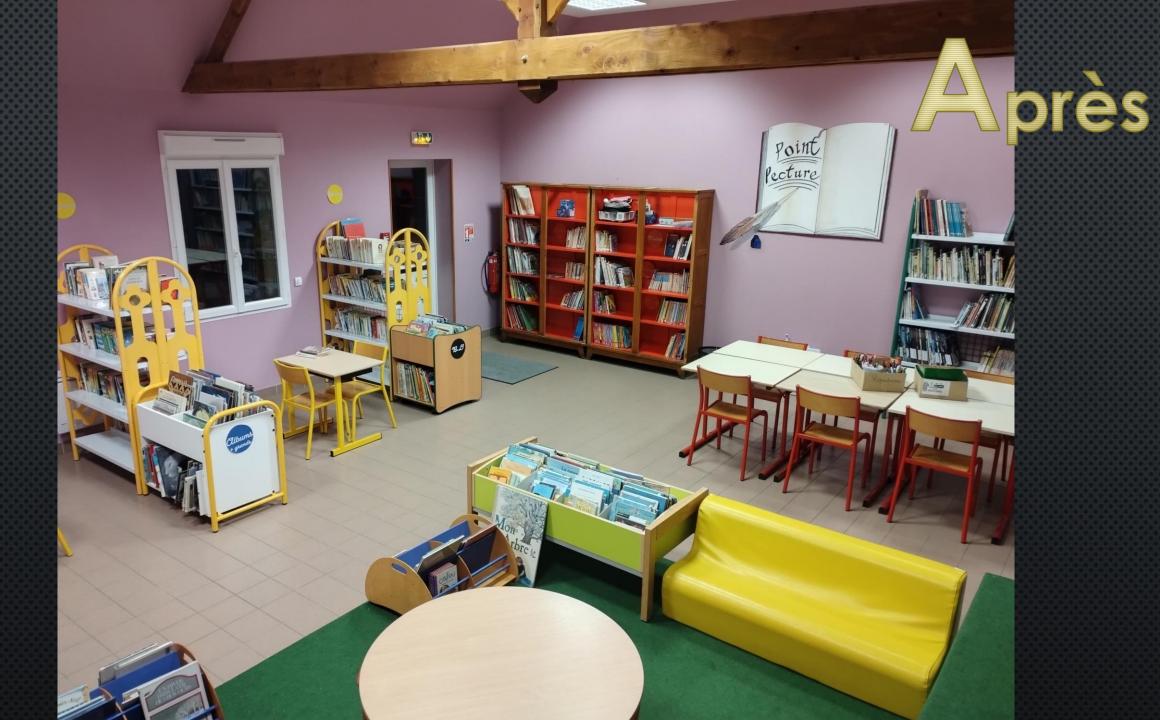

## École

### de Mézières-sous-Lavardin







Travaux 2022

#### Rangement du local préau

**Avril 2022** 



















# Aménagements des classes

Juillet/août 2022



































#### Classe côté est























## Après

#### Classe côté ouest

































### Après



#### Pendant ce temps à l'extérieur



« Rénovation » du portail





#### Aménagements du point lecture

Septembre/octobre 2022











### Après





















#### Réutilisation des meubles des classes





# En parallèle, la grêle tombée le 20 mai 2022 a causé d'importants dégâts sur la couverture du bâtiment principal.







Les travaux sur les enduits ont débuté le mercredi 29 juin 2022

... et pas exactement comme prévu



#### Ainsi, dans les prochains mois :

- Réfection de la couverture principale ;
- Reconstruction du mur de la 3<sup>e</sup> classe;
- Réfection des enduits de la 3<sup>e</sup> classe ;
- Peinture des ouvrants bois « local TAP ».

#### ... et :

- Réfection intérieure de la 3<sup>e</sup> classe ?
- Isolation des combles bât. principal?

- Un nom pour notre école?

# 

# À tous les participants!