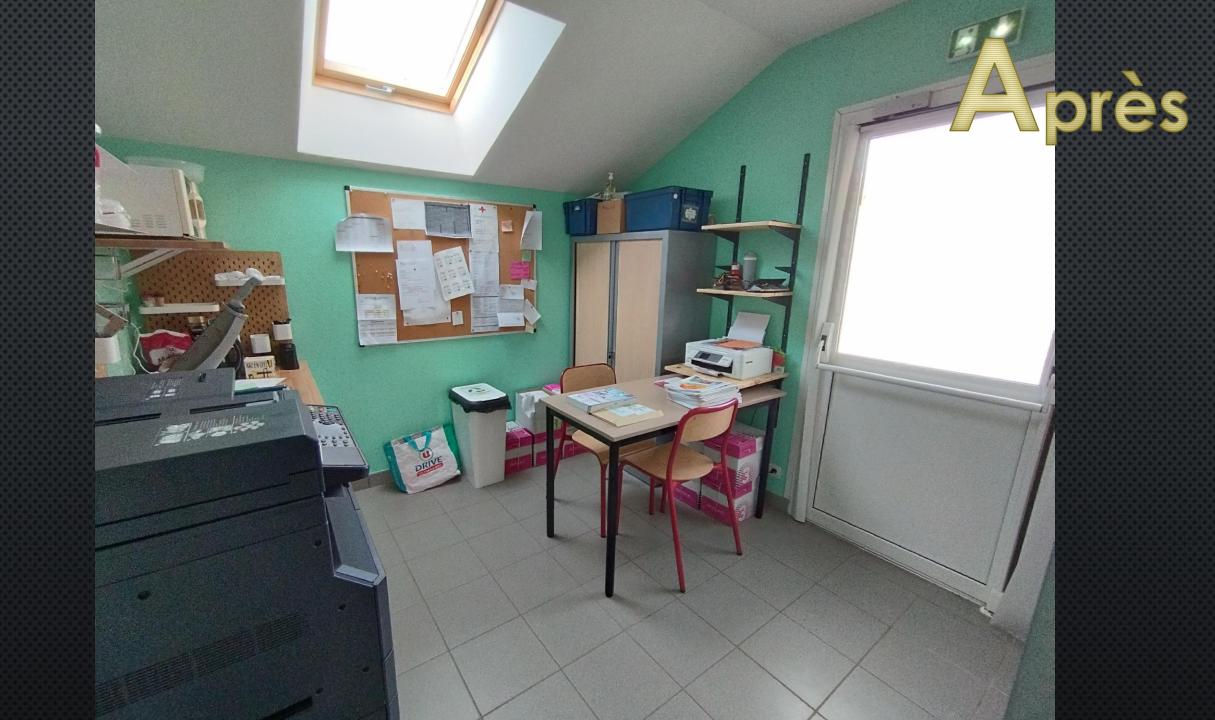

## École

### de Mézières-sous-Lavardin







Travaux 2022

#### Rangement du local préau

**Avril 2022** 



















# Aménagements des classes

Juillet/août 2022



































#### Classe côté est























## Après

#### Classe côté ouest

































### Après



#### Pendant ce temps à l'extérieur



« Rénovation » du portail





#### Aménagements du point lecture

Septembre/octobre 2022











### Après





















#### Réutilisation des meubles des classes





# En parallèle, la grêle tombée le 20 mai 2022 a causé d'importants dégâts sur la couverture du bâtiment principal.







Les travaux sur les enduits ont débuté le mercredi 29 juin 2022

... et pas exactement comme prévu



#### Ainsi, dans les prochains mois :

- Réfection de la couverture principale ;
- Reconstruction du mur de la 3<sup>e</sup> classe;
- Réfection des enduits de la 3<sup>e</sup> classe ;
- Peinture des ouvrants bois « lo