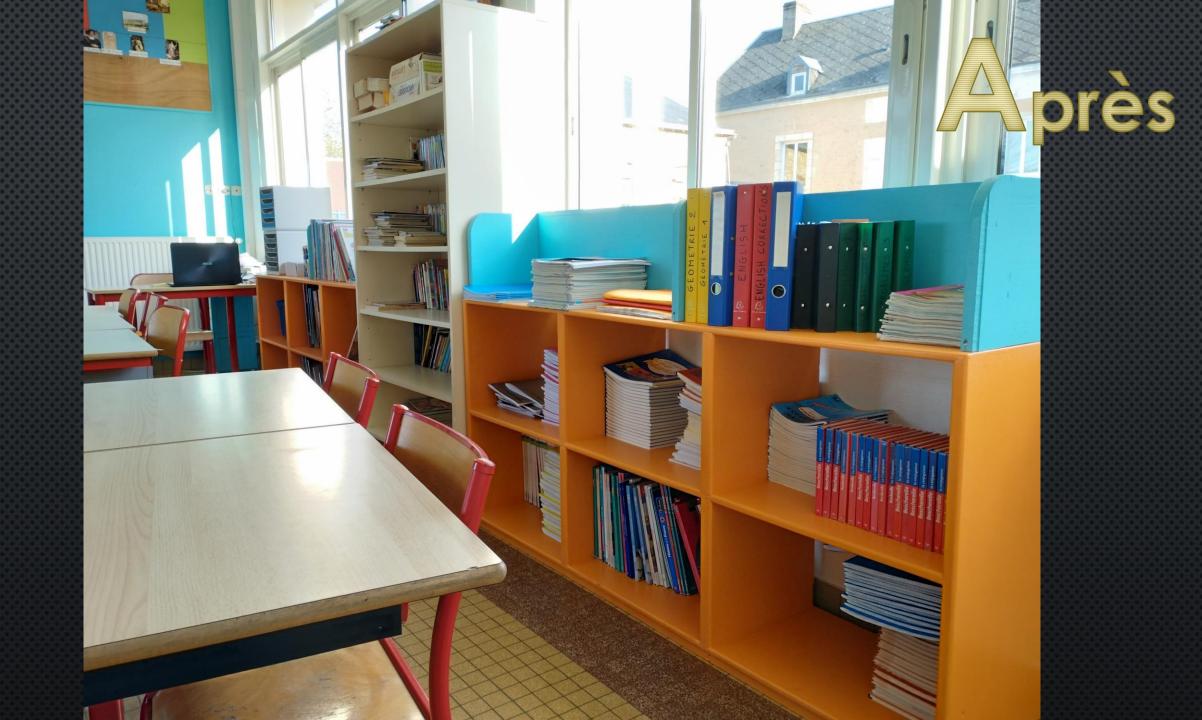

## École

### de Mézières-sous-Lavardin







Travaux 2022

#### Rangement du local préau

**Avril 2022** 



















# Aménagements des classes

Juillet/août 2022



































#### Classe côté est























## Après

#### Classe côté ouest

































### Après



#### Pendant ce temps à l'extérieur



« Rénovation » du portail





#### Aménagements du point lecture

Septembre/octobre 2022











### Après





















#### Réutilisation des meubles des classes





# En parallèle, la grêle tombée le 20 mai 2022 a causé d'importants dégâts sur la couverture du bâtiment principal.







Les travaux sur les enduits ont débuté le mercredi 29 juin 2022

... et pas exactement comme prévu



#### Ainsi, dans les prochains mois :

- Réfection de la couverture principale ;
- Reconstruction du mur de la 3<sup>e</sup> classe;
- Réfection des enduits de la 3<sup>e</sup> classe ;
- Peinture des ouvrants bois « local TAP ».

#### ... et :

- Réfection intérieure