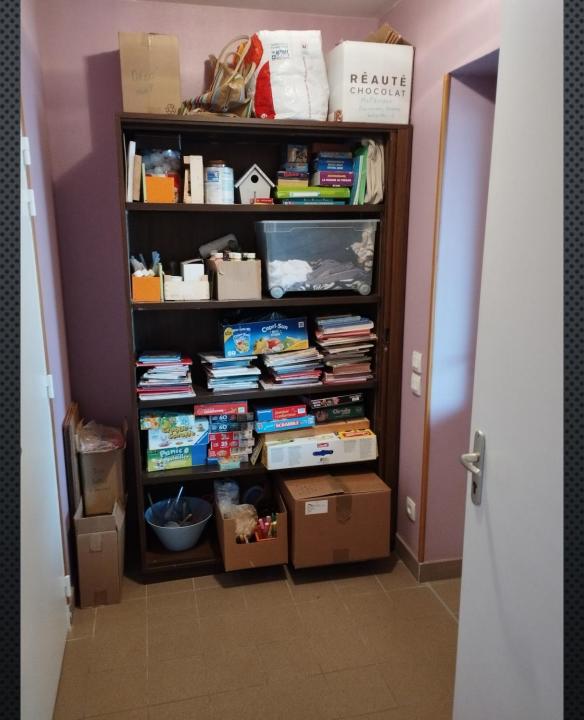

## École

### de Mézières-sous-Lavardin







Travaux 2022

#### Rangement du local préau

**Avril 2022** 



















# Aménagements des classes

Juillet/août 2022



































#### Classe côté est























## Après

#### Classe côté ouest

































### Après



#### Pendant ce temps à l'extérieur



« Rénovation » du portail





#### Aménagements du point lecture

Septembre/octobre 2022











### Après





















#### Réutilisation des meubles des classes





# En parallèle, la grêle tombée le 20 mai 2022 a causé d'importants dégâts sur la couverture du bâtiment principal.







Les travaux sur les enduits ont débuté le mercredi 29 juin 2022

... et pas exactement comme prévu



#### Ainsi, dans les prochains mois :

- Réfection de la couverture principale ;
- Reconstruction du mur de la 3<sup>e</sup> classe;
- Réfection des enduits de la 3<sup>e</sup> classe ;
- Peinture des ouvrants bois « local TAP ».

#### ... et :

- Réfection intérieure de la 3<sup>e</sup> classe ?
- Isolation des combles bât. principal?

- Un nom pour notre école?

# 

# À tous les participants!