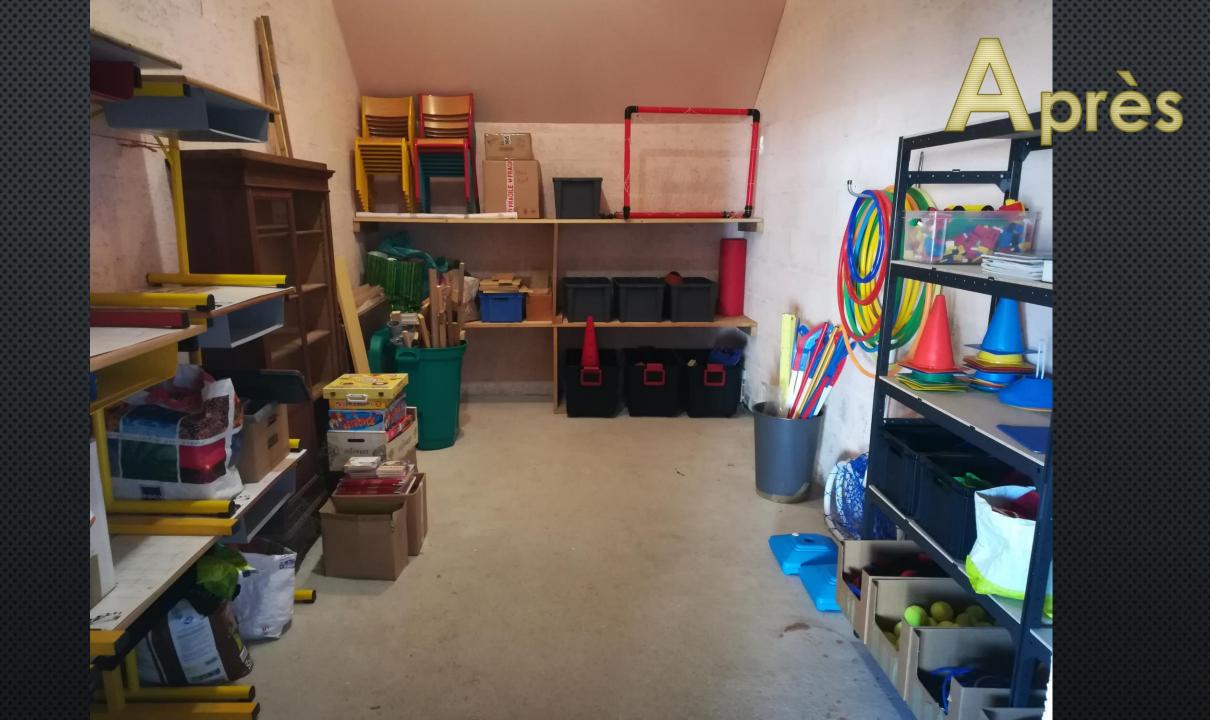

## École

### de Mézières-sous-Lavardin







Travaux 2022

#### Rangement du local préau

**Avril 2022** 



















# Aménagements des classes

Juillet/août 2022



































#### Classe côté est























## Après

#### Classe côté ouest

































### Après



#### Pendant ce temps à l'extérieur



« Rénovation » du portail





#### Aménagements du point lecture

Septembre/octobre 2022











### Après





















#### Réutilisation des meubles des classes





# En parallèle, la grêle tombée le 20 mai 2022 a causé d'importants dégâts sur la couverture du bâtiment principal.







Les travaux sur les enduits ont débuté le mercredi 29 juin 2022

... et pas exactement comme prévu



#### Ainsi, dans les prochains mois :

- Réfection de la couverture principale ;
- Reconstruction du mur de la 3<sup>e</sup> classe;
- Réfection des