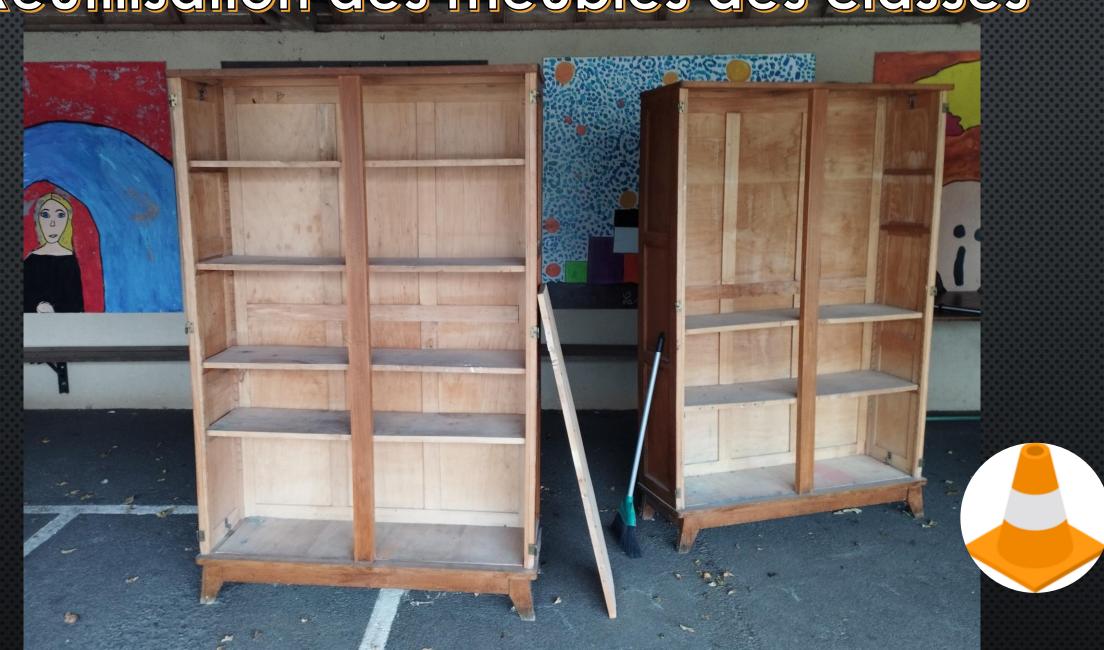

## École

### de Mézières-sous-Lavardin







Travaux 2022

#### Rangement du local préau

**Avril 2022** 



















# Aménagements des classes

Juillet/août 2022



































#### Classe côté est























## Après

#### Classe côté ouest

































### Après



#### Pendant ce temps à l'extérieur



« Rénovation » du portail





#### Aménagements du point lecture

Septembre/octobre 2022











### Après





















#### Réutilisation des meubles des classes





# En parallèle, la grêle tombée le 20 mai 2022 a causé d'importants dégâts sur la couverture du bâtiment principal.







Les travaux sur les enduits ont débuté le mercredi 29 juin 2022

... et pas exactement comme prévu



#### Ainsi, dans les prochains mois :

- Réfection de la couverture principale ;
- Reconstruction du mur de la 3<sup>e</sup> classe;
- Réfection des enduits de la 3<sup>e</sup> classe ;
- Peinture des ouvrants bois « local TAP ».

#### ... et :

- Réfection intérieure de la 3<sup>e</sup> classe ?
- Isolation des combles bât. principal?

- Un nom pour notre école?

# 

# À tous les participants!