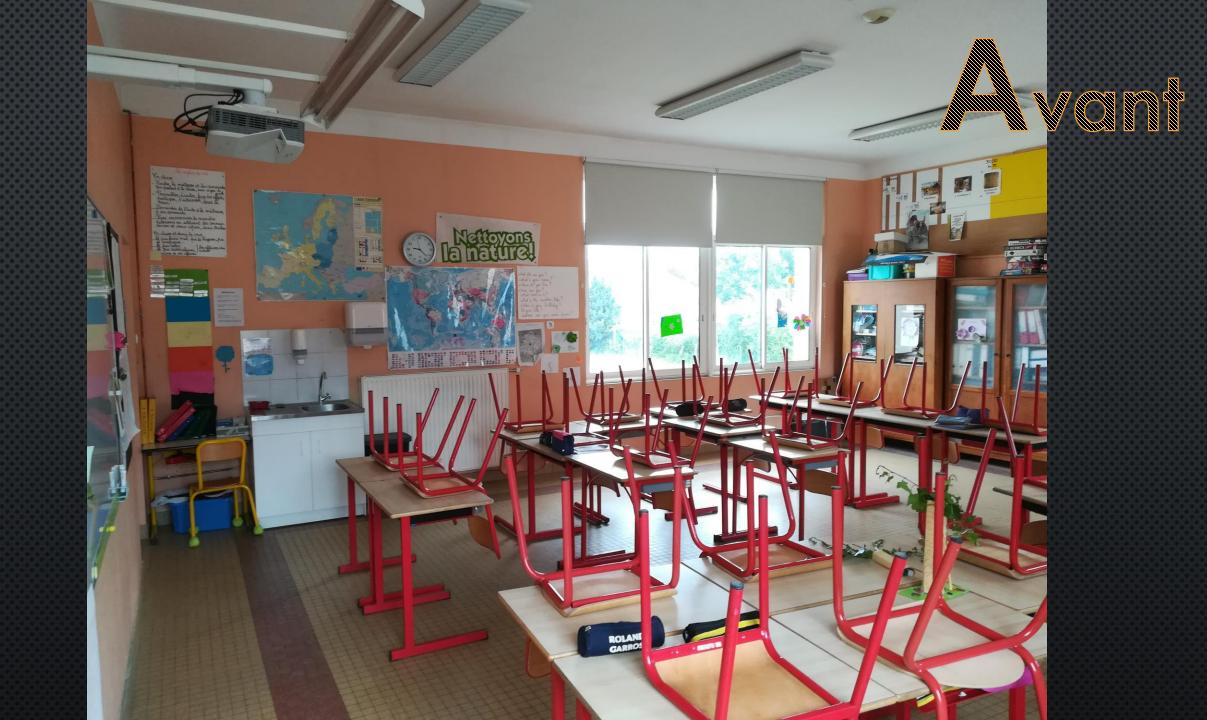

## École

### de Mézières-sous-Lavardin







Travaux 2022

#### Rangement du local préau

**Avril 2022** 



















# Aménagements des classes

Juillet/août 2022



































#### Classe côté est























## Après

#### Classe côté ouest

































### Après



#### Pendant ce temps à l'extérieur



« Rénovation » du portail





#### Aménagements du point lecture

Septembre/octobre 2022











### Après





















#### Réutilisation des meubles des classes





# En parallèle, la grêle tombée le 20 mai 2022 a causé d'importants dégâts sur la couverture du bâtiment principal.







Les travaux sur les enduits ont débuté le mercredi 29 juin 2022

... et pas exactement comme prévu



#### Ainsi, dans les prochains mois :

- Réfection de la couverture principale ;
- Reconstruction du mur de la 3<sup>e</sup> classe;
- Réfection des enduits de la 3<sup>e</sup> classe ;
- Peinture des ouvrants bois « local TAP ».

#### ... et :

- Réfection intérieure de l