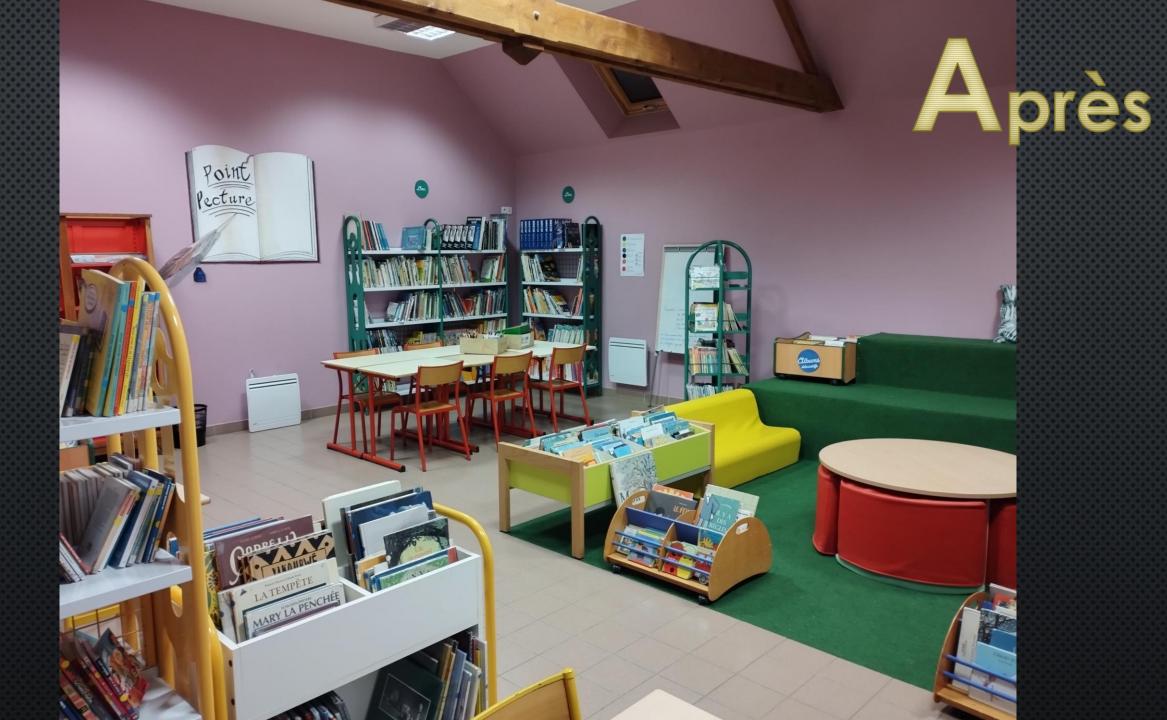

## École

### de Mézières-sous-Lavardin







Travaux 2022

#### Rangement du local préau

**Avril 2022** 



















# Aménagements des classes

Juillet/août 2022



































#### Classe côté est























## Après

#### Classe côté ouest

































### Après



#### Pendant ce temps à l'extérieur



« Rénovation » du portail





#### Aménagements du point lecture

Septembre/octobre 2022











### Après





















#### Réutilisation des meubles des classes





# En parallèle, la grêle tombée le 20 mai 2022 a causé d'importants dégâts sur la couverture du bâtiment principal.







Les travaux sur les enduits ont débuté le mercredi 29 juin 2022

... et pas exactement comme prévu



#### Ainsi, dans les prochains mois :

- Réfection de la couverture principale ;
- Reconstruction du mur de la 3<sup>e</sup> classe;
- Réfection des enduits de la 3<sup>e</sup> classe ;
- Peinture des ouvrants bois « local TAP ».

#### ... et :

- Réfection intérieure de la 3<sup>e</sup> classe ?
- Isolation des combles bât. principal?

- Un nom pour notre école?

# 

# À tous les participants!