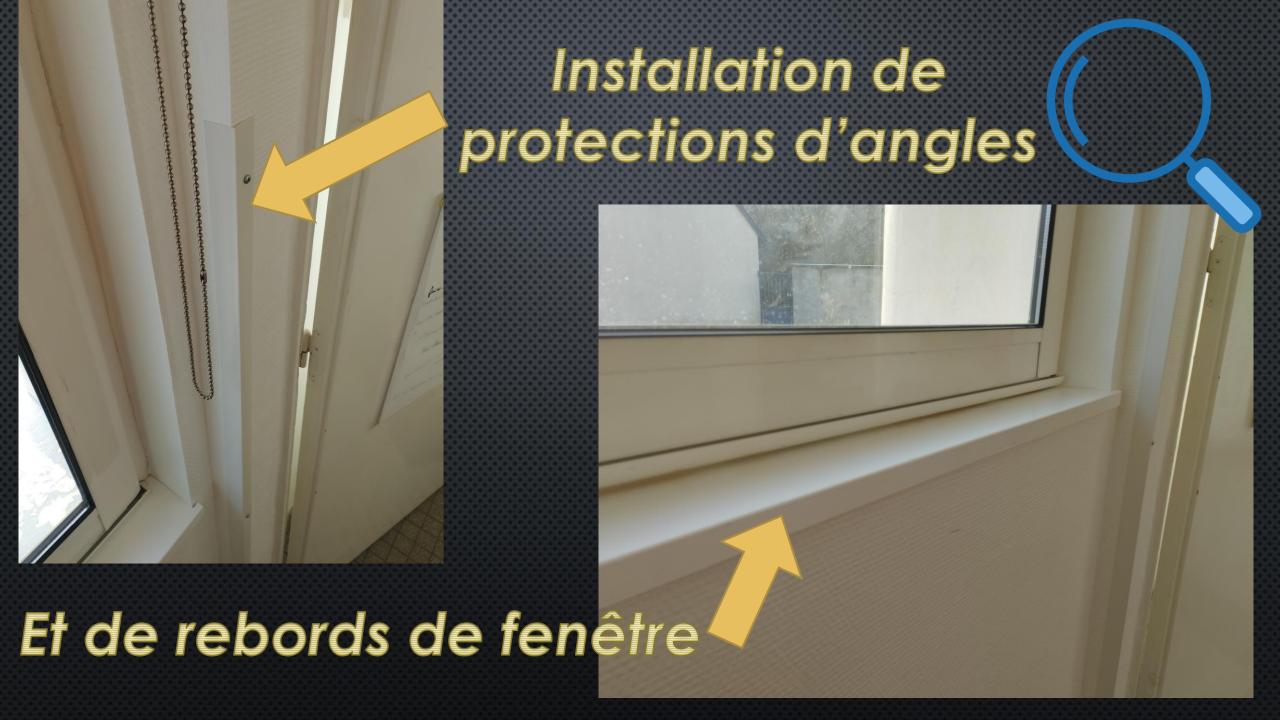

## École

### de Mézières-sous-Lavardin







Travaux 2022

#### Rangement du local préau

**Avril 2022** 



















# Aménagements des classes

Juillet/août 2022



































#### Classe côté est























## Après

#### Classe côté ouest

































### Après



#### Pendant ce temps à l'extérieur



« Rénovation » du portail





#### Aménagements du point lecture

Septembre/octobre 2022











### Après





















#### Réutilisation des meubles des classes





# En parallèle, la grêle tombée le 20 mai 2022 a causé d'importants dégâts sur la couverture du bâtiment principal.







Les travaux sur les enduits ont débuté le mercredi 29 juin 2022

... et pas exactement comme prévu



#### Ainsi, dans les prochains mois :

- Réfection de la couverture principale ;
- Reconstruction du mur de la 3<sup>e</sup> classe;
- Réfection des enduits de la 3<sup>e</sup> classe ;
- Peinture des ouvrants bois « local TAP ».

#### ... et :

- Réfection intérieure de