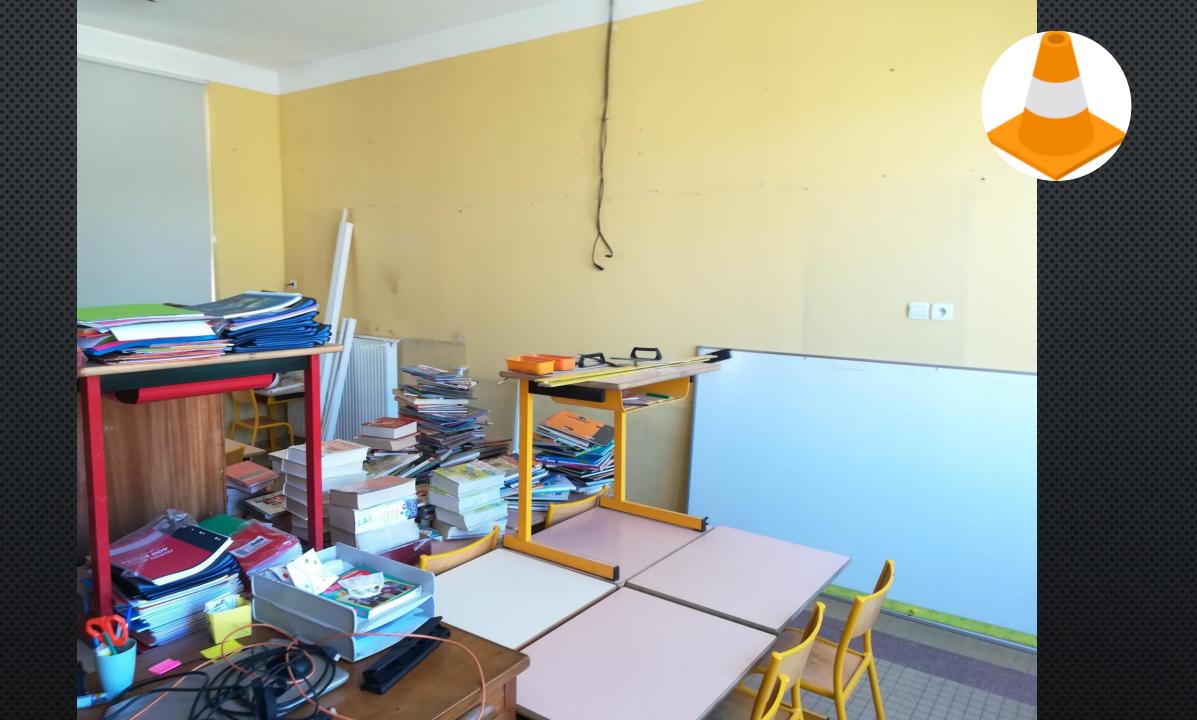

## École

### de Mézières-sous-Lavardin







Travaux 2022

#### Rangement du local préau

**Avril 2022** 



















# Aménagements des classes

Juillet/août 2022



































#### Classe côté est























## Après

#### Classe côté ouest

































### Après



#### Pendant ce temps à l'extérieur



« Rénovation » du portail





#### Aménagements du point lecture

Septembre/octobre 2022











### Après





















#### Réutilisation des meubles des classes





# En parallèle, la grêle tombée le 20 mai 2022 a causé d'importants dégâts sur la couverture du bâtiment principal.







Les travaux sur les enduits ont débuté le mercredi 29 juin 2022

... et pas exactement comme prévu



#### Ainsi, dans les prochains mois :

- Réfection de la couverture principale ;
- Reconstruction du mur de la 3<sup>e</sup> classe;
- Réfection des enduits de la 3<sup>e</sup> classe ;
- Peinture des ouvrants bois « local TAP ».

#### ... et :

- Réfection intérieure de la 3<sup>e</sup> classe ?
- Isolation des c