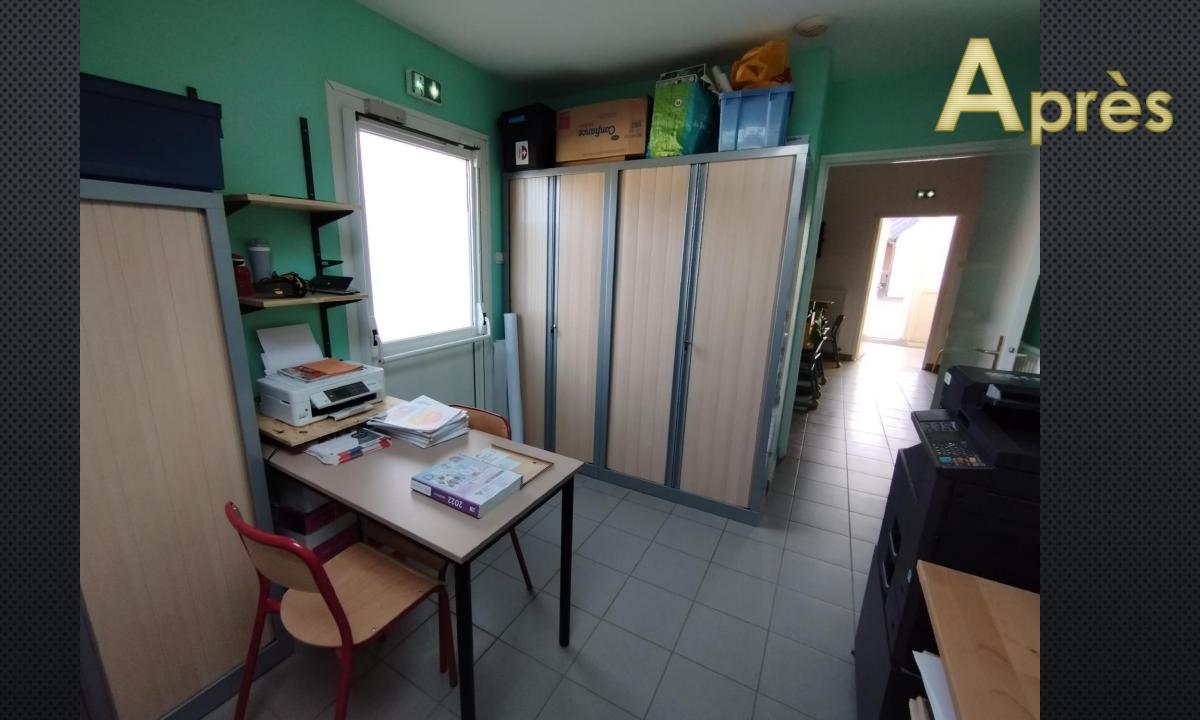

## École

### de Mézières-sous-Lavardin







Travaux 2022

#### Rangement du local préau

**Avril 2022** 



















# Aménagements des classes

Juillet/août 2022



































#### Classe côté est























## Après

#### Classe côté ouest

































### Après



#### Pendant ce temps à l'extérieur



« Rénovation » du portail





#### Aménagements du point lecture

Septembre/octobre 2022











### Après





















#### Réutilisation des meubles des classes





# En parallèle, la grêle tombée le 20 mai 2022 a causé d'importants dégâts sur la couverture du bâtiment principal.







Les travaux sur les enduits ont débuté le mercredi 29 juin 2022

... et pas exactement comme prévu



#### Ainsi, dans les prochains mois :

- Réfection de la couverture principale ;
- Reconstruction du mur de la 3<sup>e</sup> classe;
- Réfection des enduits de la 3<sup>e</sup> classe ;
- Peinture des ouvrants bois « local