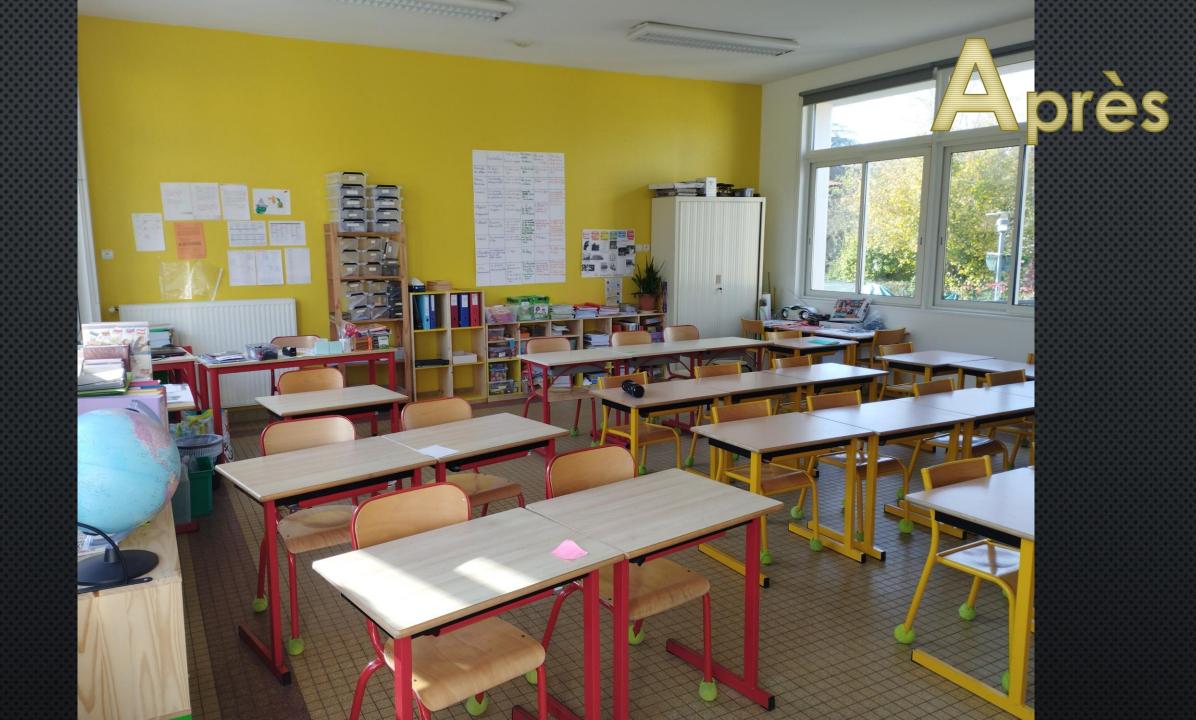

## École

### de Mézières-sous-Lavardin







Travaux 2022

#### Rangement du local préau

**Avril 2022** 



















# Aménagements des classes

Juillet/août 2022



































#### Classe côté est























## Après

#### Classe côté ouest

































### Après



#### Pendant ce temps à l'extérieur



« Rénovation » du portail





#### Aménagements du point lecture

Septembre/octobre 2022











### Après





















#### Réutilisation des meubles des classes





# En parallèle, la grêle tombée le 20 mai 2022 a causé d'importants dégâts sur la couverture du bâtiment principal.







Les travaux sur les enduits ont débuté le mercredi 29 juin 2022

... et pas exactement comme prévu



#### Ainsi, dans les prochains mois :

- Réfection de la couverture principale ;
- Reconstruction du mur de la 3<sup>e</sup> classe;
- Réfection des enduits de la 3<sup>e</sup> classe ;
- Peinture des ouvrants bois « local TAP ».

#### ... et :

- Réfection intérieure de la 3<sup>e</sup> classe ?
- Isolation des combles bât.