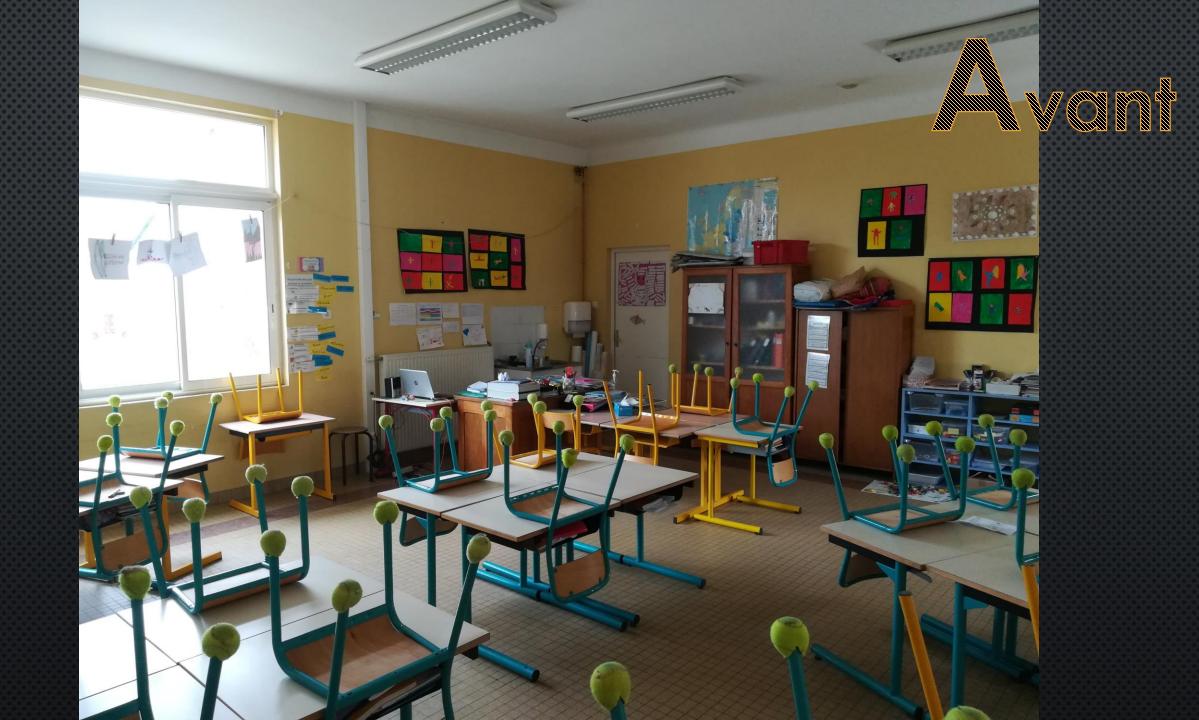

## École

### de Mézières-sous-Lavardin







Travaux 2022

#### Rangement du local préau

**Avril 2022** 



















# Aménagements des classes

Juillet/août 2022



































#### Classe côté est























## Après

#### Classe côté ouest

































### Après



#### Pendant ce temps à l'extérieur



« Rénovation » du portail





#### Aménagements du point lecture

Septembre/octobre 2022











### Après





















#### Réutilisation des meubles des classes





# En parallèle, la grêle tombée le 20 mai 2022 a causé d'importants dégâts sur la couverture du bâtiment principal.







Les travaux sur les enduits ont débuté le mercredi 29 juin 2022

... et pas exactement comme prévu



#### Ainsi, dans les prochains mois :

- Réfection de la couverture principale ;
- Reconstruction du mur de la 3<sup>e</sup> classe;
- Réfection des enduits de la 3<sup>e</sup> classe ;
- Peinture des ouvrants bois « local TAP ».

#### ... et :

- Réfection intérieure de la 3<sup>e</sup> classe ?
- Isolation des combles bât. principa