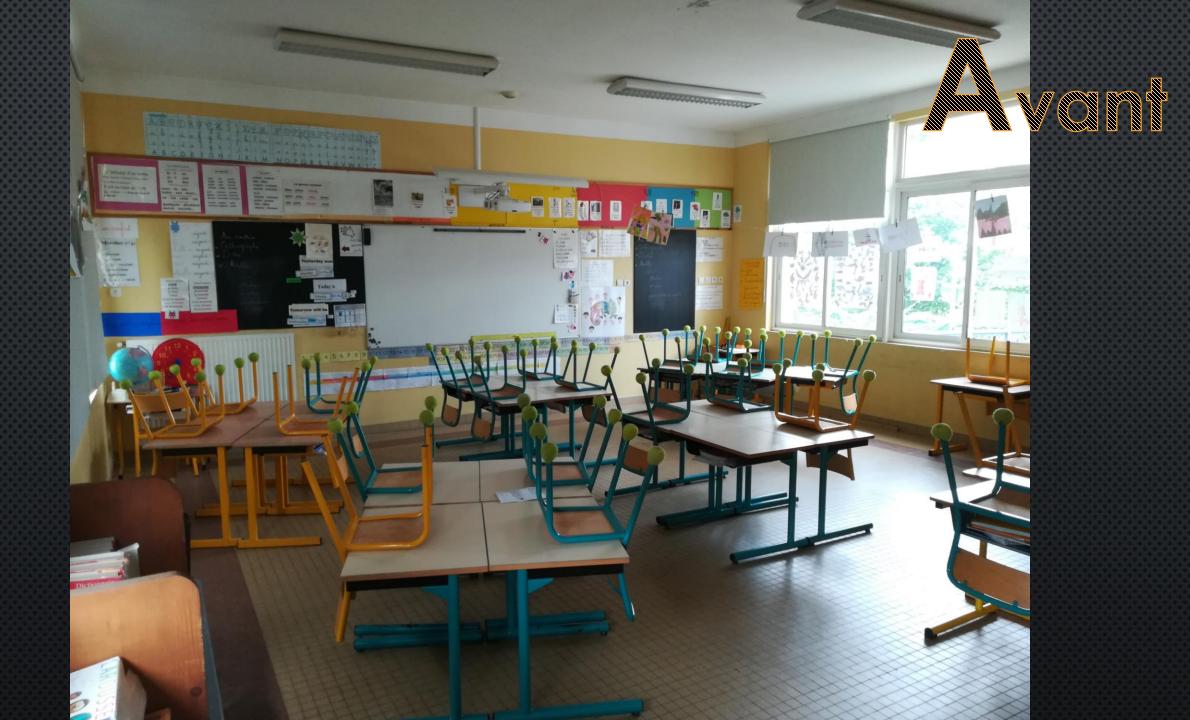

## École

### de Mézières-sous-Lavardin







Travaux 2022

#### Rangement du local préau

**Avril 2022** 



















# Aménagements des classes

Juillet/août 2022



































#### Classe côté est























## Après

#### Classe côté ouest

































### Après



#### Pendant ce temps à l'extérieur



« Rénovation » du portail





#### Aménagements du point lecture

Septembre/octobre 2022











### Après





















#### Réutilisation des meubles des classes





# En parallèle, la grêle tombée le 20 mai 2022 a causé d'importants dégâts sur la couverture du bâtiment principal.







Les travaux sur les enduits ont débuté le mercredi 29 juin 2022

... et pas exactement comme prévu



#### Ainsi, dans les prochains mois :

- Réfection de la couverture principale ;
- Reconstruction du mur de la 3<sup>e</sup> classe;
- Réfection des enduits de la 3<sup>e</sup> classe ;
- Peinture des ouvrants bois « local TAP ».

#### ... et :

- Réfection intérieure de la 3<sup>e</sup> classe ?
- Isolation des combles bât