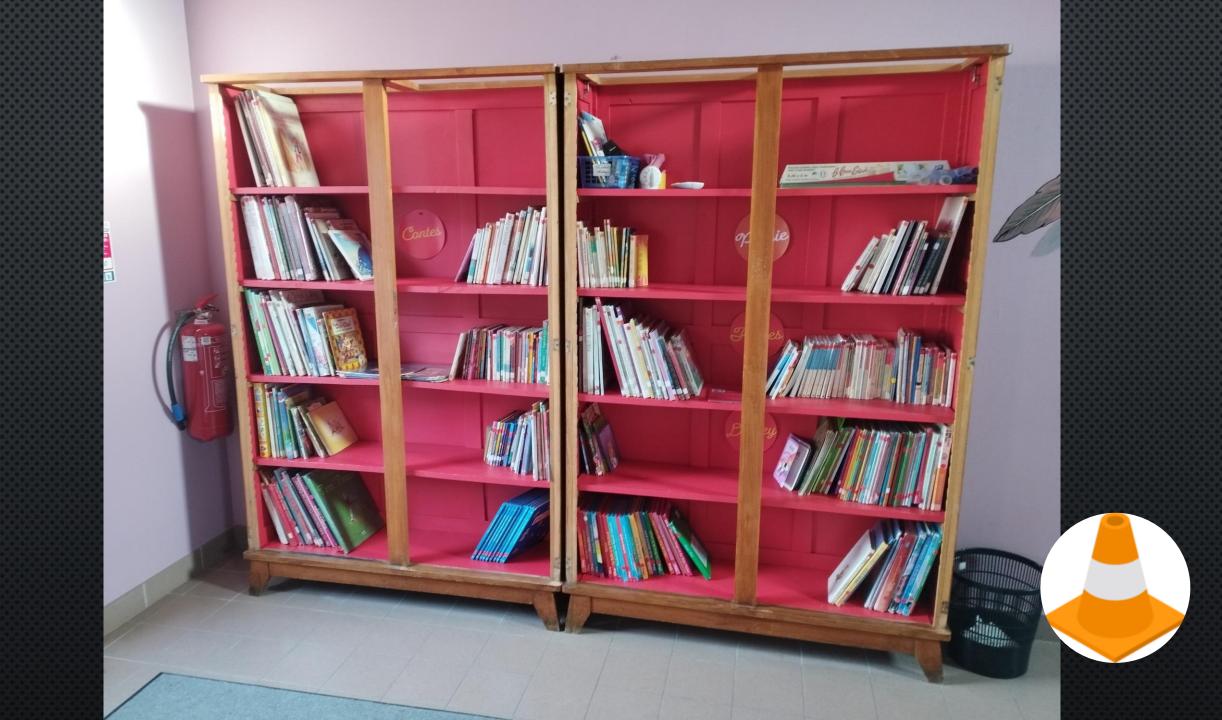

## École

### de Mézières-sous-Lavardin







Travaux 2022

#### Rangement du local préau

**Avril 2022** 



















# Aménagements des classes

Juillet/août 2022



































#### Classe côté est























## Après

#### Classe côté ouest

































### Après



#### Pendant ce temps à l'extérieur



« Rénovation » du portail





#### Aménagements du point lecture

Septembre/octobre 2022











### Après





















#### Réutilisation des meubles des classes





# En parallèle, la grêle tombée le 20 mai 2022 a causé d'importants dégâts sur la couverture du bâtiment principal.







Les travaux sur les enduits ont débuté le mercredi 29 juin 2022

... et pas exactement comme prévu



#### Ainsi, dans les prochains mois :

- Réfection de la couverture principale ;
- Reconstruction du mur de la 3<sup>e</sup> classe;
- Réfection des enduits de la 3<sup>e</sup> classe ;
- Peinture des ouvrants bois « local TAP ».

#### ... et :

- Réfection intérieure de la 3<sup>e</sup> classe ?
- Isolation des combles bât. principal?

- Un nom pour notre école?

# 

# À tous les participants!