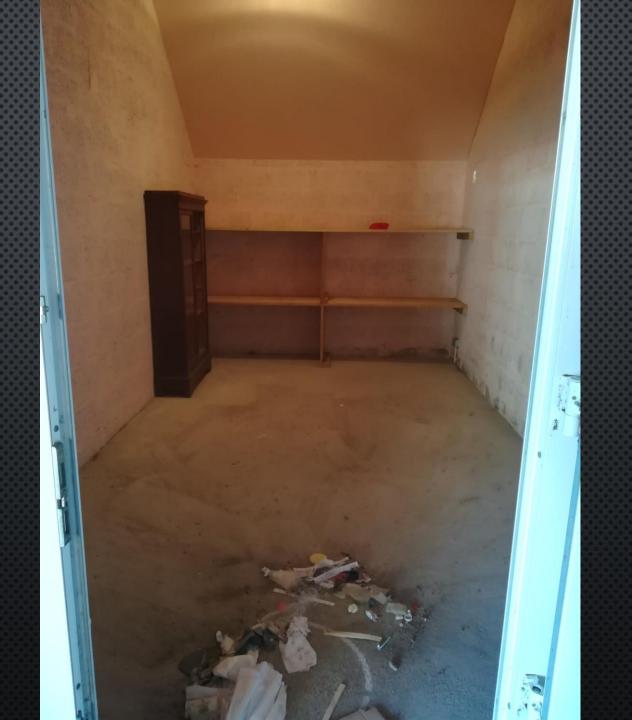

## École

### de Mézières-sous-Lavardin







Travaux 2022

#### Rangement du local préau

**Avril 2022** 



















# Aménagements des classes

Juillet/août 2022



































#### Classe côté est























## Après

#### Classe côté ouest

































### Après



#### Pendant ce temps à l'extérieur



« Rénovation » du portail





#### Aménagements du point lecture

Septembre/octobre 2022











### Après





















#### Réutilisation des meubles des classes





# En parallèle, la grêle tombée le 20 mai 2022 a causé d'importants dégâts sur la couverture du bâtiment principal.







Les travaux sur les enduits ont débuté le mercredi 29 juin 2022

... et pas exactement comme prévu



#### Ainsi, dans les prochains mois :

- Réfection de la couverture principale ;
- Reconstruction du mur de la 3<sup>e</sup> classe;
- Réfecti