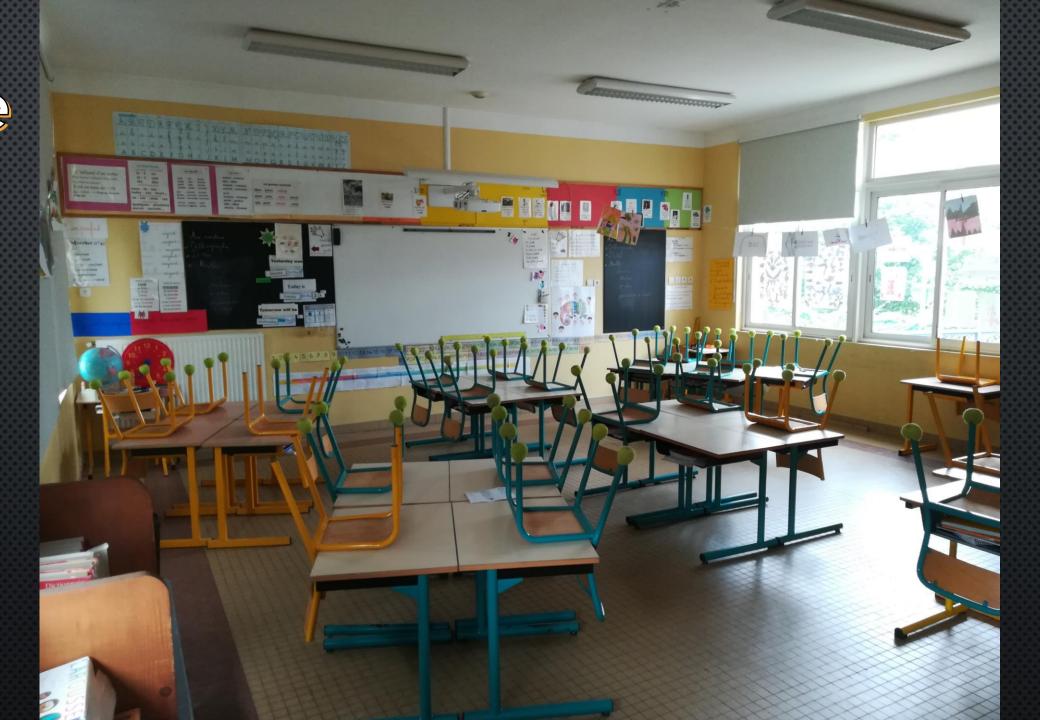

## École

### de Mézières-sous-Lavardin







Travaux 2022

#### Rangement du local préau

**Avril 2022** 



















# Aménagements des classes

Juillet/août 2022



































#### Classe côté est























## Après

#### Classe côté ouest

































### Après



#### Pendant ce temps à l'extérieur



« Rénovation » du portail





#### Aménagements du point lecture

Septembre/octobre 2022











### Après





















#### Réutilisation des meubles des classes





# En parallèle, la grêle tombée le 20 mai 2022 a causé d'importants dégâts sur la couverture du bâtiment principal.







Les travaux sur les enduits ont débuté le mercredi 29 juin 2022

... et pas exactement comme prévu



#### Ainsi, dans les prochains mois :

- Réfection de la couverture principale ;
- Reconstruction du mur de la 3<sup>e</sup> classe;
- Réfection des enduits de la 3<sup>e</sup> classe ;
- Peinture des ouvrants bois « local TAP ».

#### ... et :

- Réfection intérieure de la 3<sup>e</sup> classe ?
- Isolation d