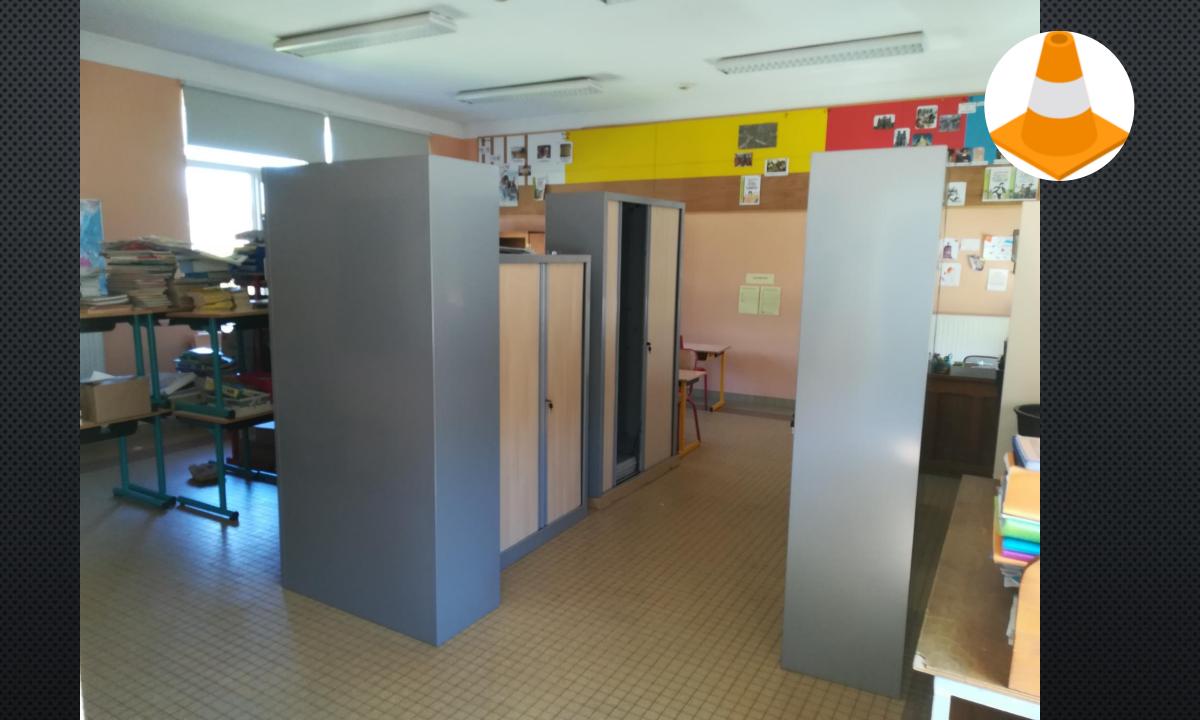

## École

### de Mézières-sous-Lavardin







Travaux 2022

#### Rangement du local préau

**Avril 2022** 



















# Aménagements des classes

Juillet/août 2022



































#### Classe côté est























## Après

#### Classe côté ouest

































### Après



#### Pendant ce temps à l'extérieur



« Rénovation » du portail





#### Aménagements du point lecture

Septembre/octobre 2022











### Après





















#### Réutilisation des meubles des classes





# En parallèle, la grêle tombée le 20 mai 2022 a causé d'importants dégâts sur la couverture du bâtiment principal.







Les travaux sur les enduits ont débuté le mercredi 29 juin 2022

... et pas exactement comme prévu



#### Ainsi, dans les prochains mois :

- Réfection de la couverture principale ;
- Reconstruction du mur de la 3<sup>e</sup> classe;
- Réfection des enduits de la 3<sup>e</sup> classe ;
- Peinture des ouvrants bois « local TAP ».

#### ... et :

- Réfection int