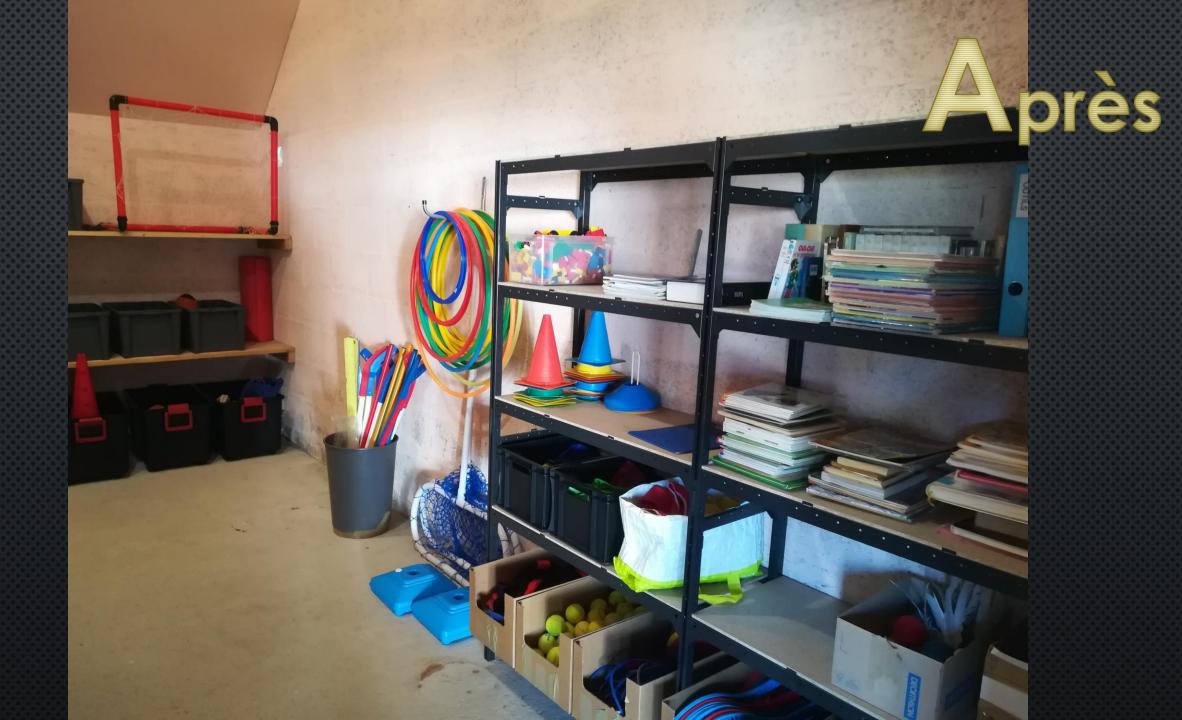

## École

### de Mézières-sous-Lavardin







Travaux 2022

#### Rangement du local préau

**Avril 2022** 



















# Aménagements des classes

Juillet/août 2022



































#### Classe côté est























## Après

#### Classe côté ouest

































### Après



#### Pendant ce temps à l'extérieur



« Rénovation » du portail





#### Aménagements du point lecture

Septembre/octobre 2022











### Après





















#### Réutilisation des meubles des classes





# En parallèle, la grêle tombée le 20 mai 2022 a causé d'importants dégâts sur la couverture du bâtiment principal.







Les travaux sur les enduits ont débuté le mercredi 29 juin 2022

... et pas exactement comme prévu



#### Ainsi, dans les prochains mois :

- Réfection de la couverture principale ;
- Reconstruction du mur de la 3<sup>e</sup> classe;
- Réfection des e