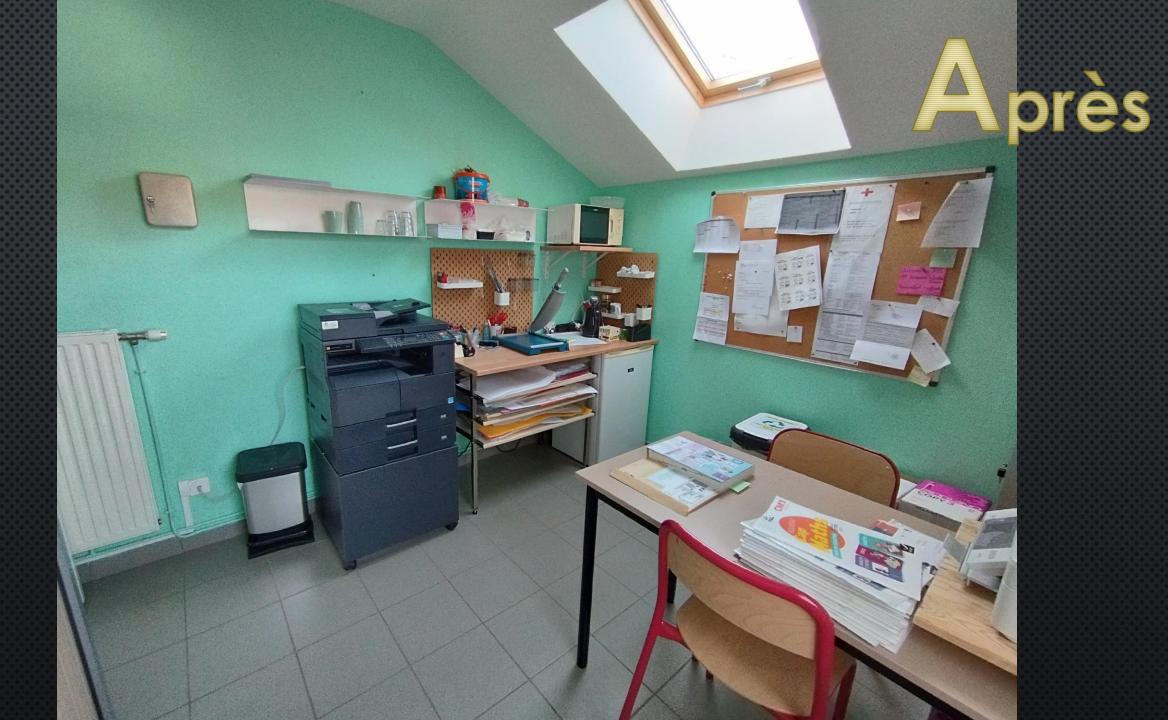

## École

### de Mézières-sous-Lavardin







Travaux 2022

#### Rangement du local préau

**Avril 2022** 



















# Aménagements des classes

Juillet/août 2022



































#### Classe côté est























## Après

#### Classe côté ouest

































### Après



#### Pendant ce temps à l'extérieur



« Rénovation » du portail





#### Aménagements du point lecture

Septembre/octobre 2022











### Après





















#### Réutilisation des meubles des classes





# En parallèle, la grêle tombée le 20 mai 2022 a causé d'importants dégâts sur la couverture du bâtiment principal.







Les travaux sur les enduits ont débuté le mercredi 29 juin 2022

... et pas exactement comme prévu



#### Ainsi, dans les prochains mois :

- Réfection de la couverture principale ;
- Reconstruction du mur de la 3<sup>e</sup> classe;
- Réfection des enduits de la 3<sup>e</sup> classe ;
- Peinture des ouvrants bois « local TAP