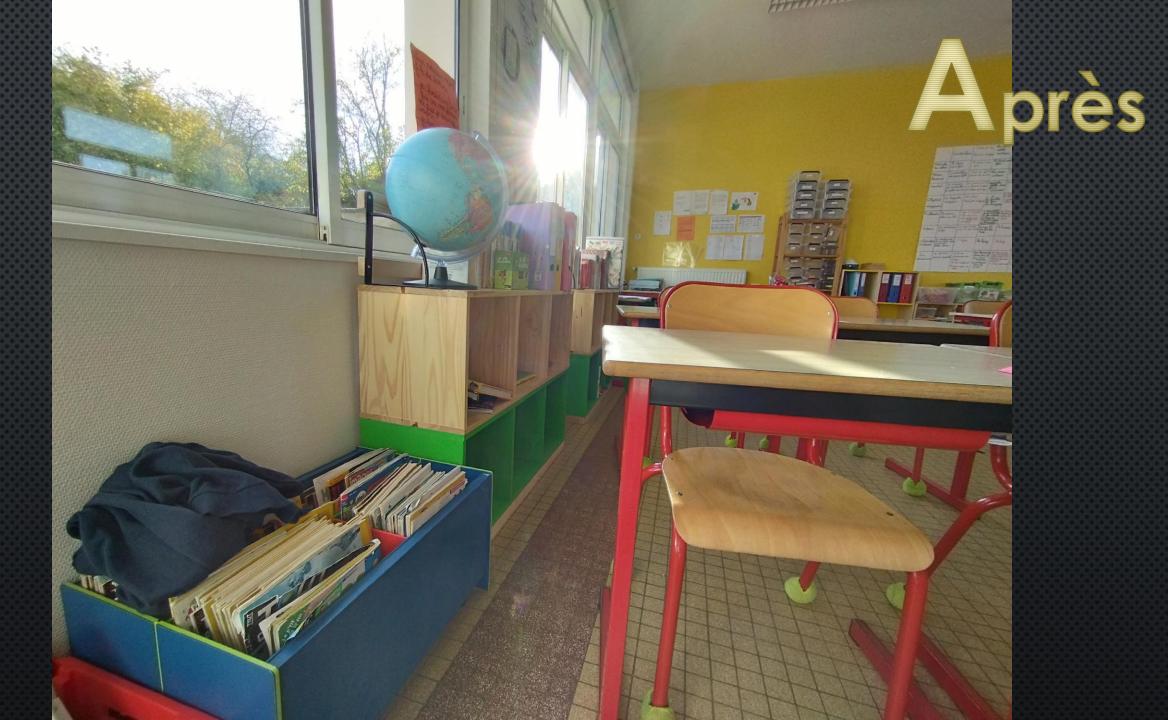

## École

### de Mézières-sous-Lavardin







Travaux 2022

#### Rangement du local préau

**Avril 2022** 



















# Aménagements des classes

Juillet/août 2022



































#### Classe côté est























## Après

#### Classe côté ouest

































### Après



#### Pendant ce temps à l'extérieur



« Rénovation » du portail





#### Aménagements du point lecture

Septembre/octobre 2022











### Après





















#### Réutilisation des meubles des classes





# En parallèle, la grêle tombée le 20 mai 2022 a causé d'importants dégâts sur la couverture du bâtiment principal.







Les travaux sur les enduits ont débuté le mercredi 29 juin 2022

... et pas exactement comme prévu



#### Ainsi, dans les prochains mois :

- Réfection de la couverture principale ;
- Reconstruction du mur de la 3<sup>e</sup> classe;
- Réfection des enduits de la 3<sup>e</sup> classe ;
- Peinture des ouvrants bois « local TAP ».

#### ... et :

- Réfection intérieure de la 3<sup>e</sup> classe ?
- Isolation des combles bât. principal?

- Un nom pour n