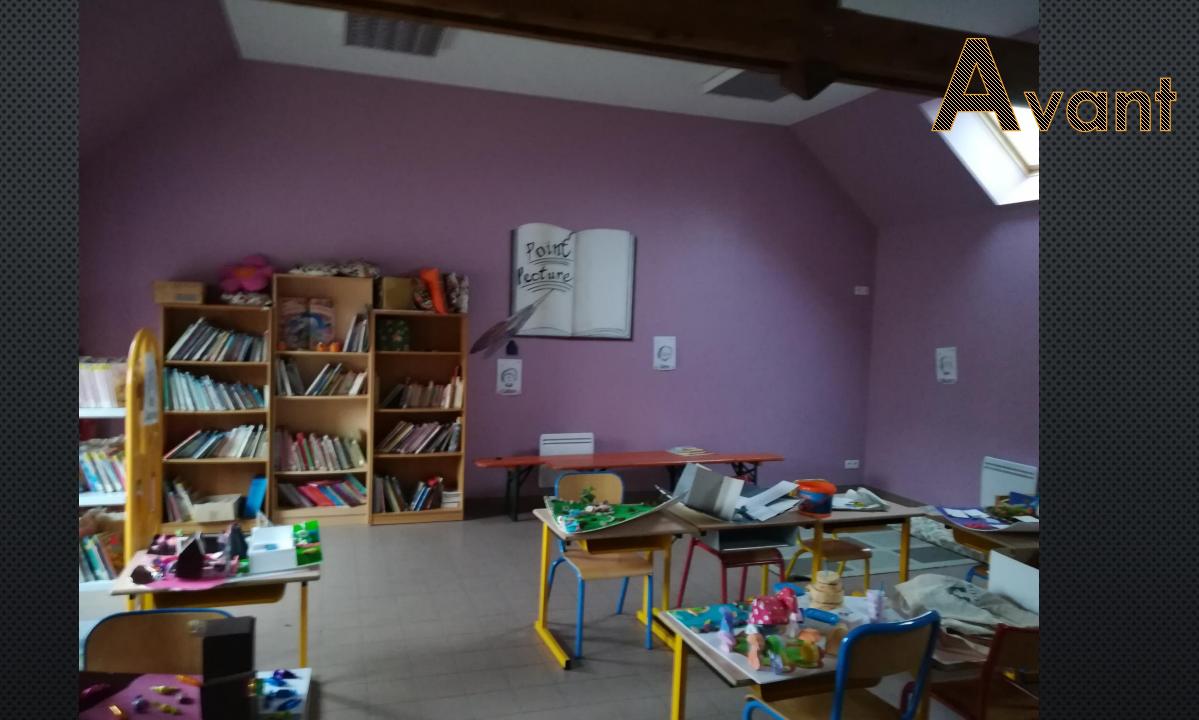

## École

### de Mézières-sous-Lavardin







Travaux 2022

#### Rangement du local préau

**Avril 2022** 



















# Aménagements des classes

Juillet/août 2022



































#### Classe côté est























## Après

#### Classe côté ouest

































### Après



#### Pendant ce temps à l'extérieur



« Rénovation » du portail





#### Aménagements du point lecture

Septembre/octobre 2022











### Après





















#### Réutilisation des meubles des classes





# En parallèle, la grêle tombée le 20 mai 2022 a causé d'importants dégâts sur la couverture du bâtiment principal.







Les travaux sur les enduits ont débuté le mercredi 29 juin 2022

... et pas exactement comme prévu



#### Ainsi, dans les prochains mois :

- Réfection de la couverture principale ;
- Reconstruction du mur de la 3<sup>e</sup> classe;
- Réfection des enduits de la 3<sup>e</sup> classe ;
- Peinture des ouvrants bois « local TAP ».

#### ... et :

- Réfection intérieure de la 3<sup>e</sup> classe ?
- Isolation des combles bât. principal?

- Un nom pour notre école?

# 

# À tous les participants!