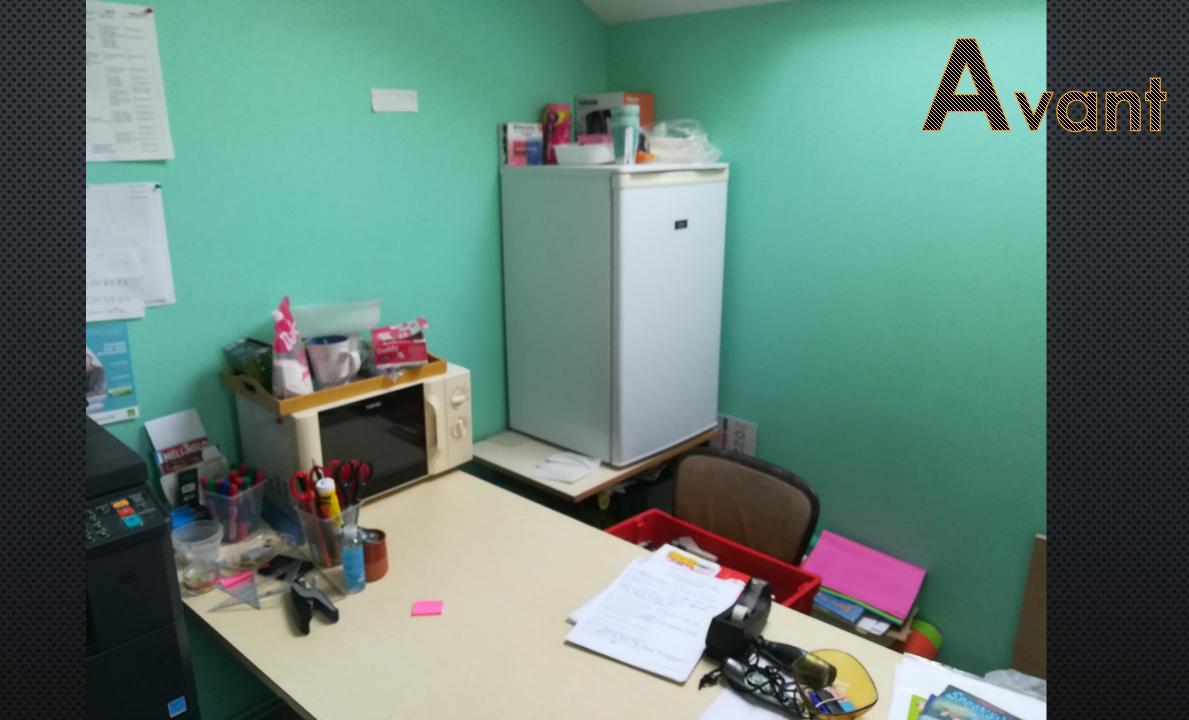

## École

### de Mézières-sous-Lavardin







Travaux 2022

#### Rangement du local préau

**Avril 2022** 



















# Aménagements des classes

Juillet/août 2022



































#### Classe côté est























## Après

#### Classe côté ouest

































### Après



#### Pendant ce temps à l'extérieur



« Rénovation » du portail





#### Aménagements du point lecture

Septembre/octobre 2022











### Après





















#### Réutilisation des meubles des classes





# En parallèle, la grêle tombée le 20 mai 2022 a causé d'importants dégâts sur la couverture du bâtiment principal.







Les travaux sur les enduits ont débuté le mercredi 29 juin 2022

... et pas exactement comme prévu



#### Ainsi, dans les prochains mois :

- Réfection de la couverture principale ;
- Reconstruction du mur de la 3<sup>e</sup> classe;
- Réfection des enduits de la 3<sup>e</sup> classe ;
- Peinture des ouvrants bois « local TA