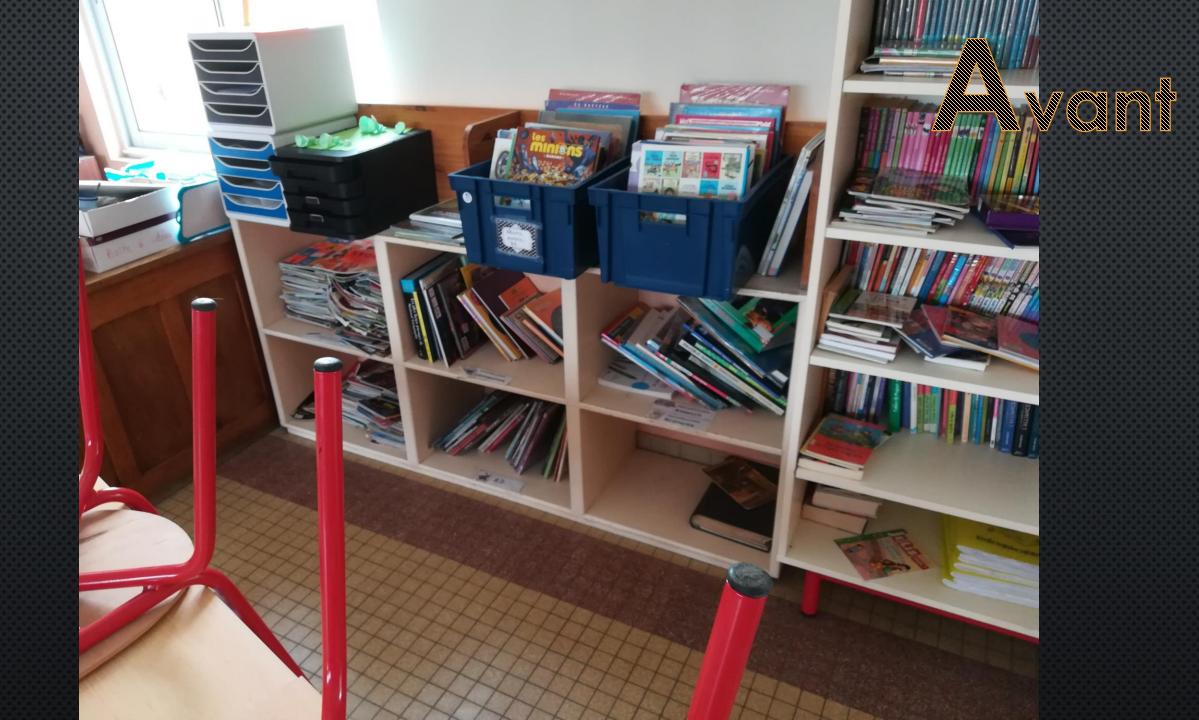

## École

### de Mézières-sous-Lavardin







Travaux 2022

#### Rangement du local préau

**Avril 2022** 



















# Aménagements des classes

Juillet/août 2022



































#### Classe côté est























## Après

#### Classe côté ouest

































### Après



#### Pendant ce temps à l'extérieur



« Rénovation » du portail





#### Aménagements du point lecture

Septembre/octobre 2022











### Après





















#### Réutilisation des meubles des classes





# En parallèle, la grêle tombée le 20 mai 2022 a causé d'importants dégâts sur la couverture du bâtiment principal.







Les travaux sur les enduits ont débuté le mercredi 29 juin 2022

... et pas exactement comme prévu



#### Ainsi, dans les prochains mois :

- Réfection de la couverture principale ;
- Reconstruction du mur de la 3<sup>e</sup> classe;
- Réfection des enduits de la 3<sup>e</sup> classe ;
- Peinture des ouvrants bois « local TAP ».

#### ... et :

- Réfection intérieur