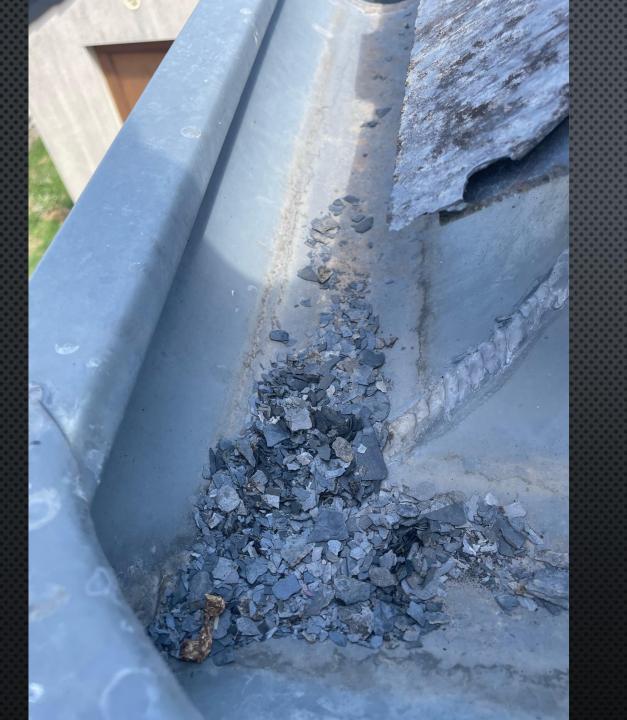

# En parallèle, la grêle tombée le 20 mai 2022 a causé d'importants dégâts sur la couverture du bâtiment principal.

Les travaux sur les enduits ont débuté le mercredi 29 juin 2022

... et pas exactement comme prévu